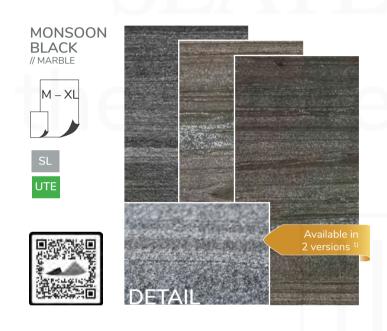

# MAGES AND INSPIRATION?

Then simply scan the **QR codes** next to your desired decor on the following pages with your mobile phone camera, and you will instantly receive **additional material photos** and **project examples** with that decor!

#### DO YOU NEED MORE IMAGES AND **INSPIRATION?**

Then simply scan the **QR codes** next to your desired decor on the following pages with your mobile phone camera, and you will instantly receive additional material photos and project examples with that decor!