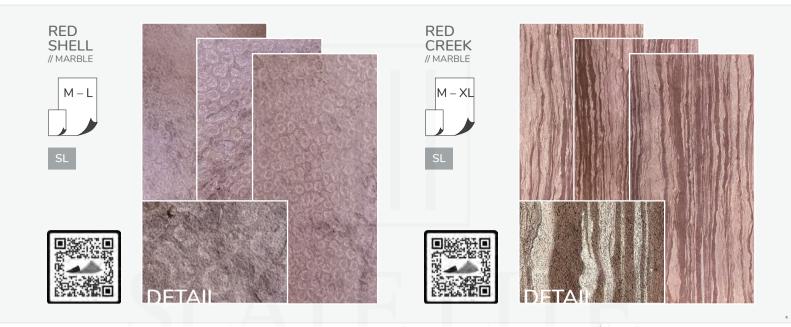

# MAGES AND INSPIRATION?

Then simply scan the **QR codes** next to your desired decor on the following pages with your mobile phone camera, and you will instantly receive **additional material photos** and **project examples** with that decor!

 SIZES:
 S 30X60
 M 122X61
 L 240X120
 XL 280X120

 SIZES:
 S 24X12
 M 48X24
 L 94 1/2 X 47 1/4
 XL 110 1/4 X 47 1/4

SIZES: S 24X12 M 48X24 L 94 1/2 X 47 1/4 XL 110 1/4 X 47 1/4