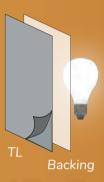

# TRANS LUCENT

### Eye-catching with luminosity

DATA SHEET

Different effects depending on the light source.

Variable sizes up to 2.800 x 1.200 mm / 110 1/4 x 47 1/4 inches

Suitable for any light source 🗸

With our Translucent decors, you become a lighting designer thanks to the **transparent backing material** on the backing!

The light-transmitting backside creates unique lighting effects when there is a light source behind the stone sheet, allowing you to create extraordinary backlit objects!

Depending on the type of light used, different effects can be achieved: you can use both cold and warm, or even colored light to create your **individual stone light object**.