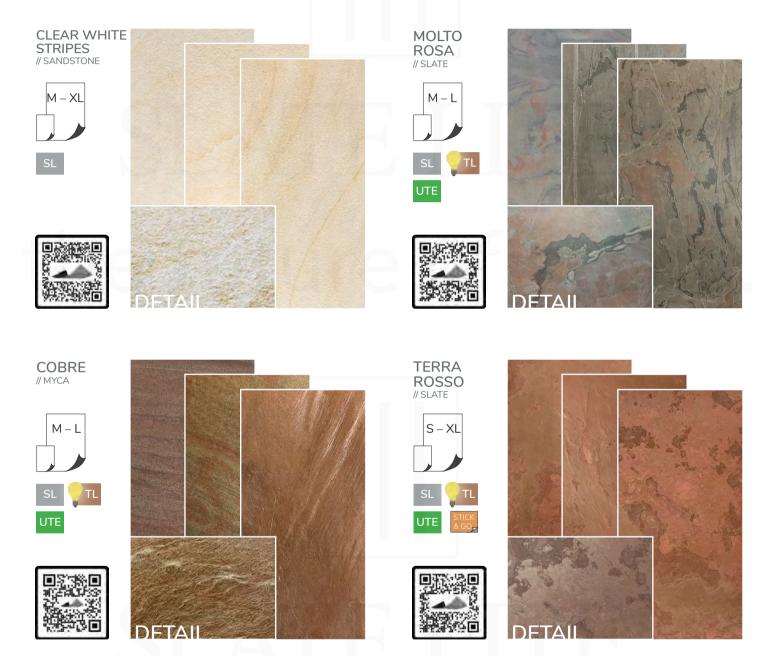

# MAGES AND INSPIRATION?

Then simply scan the **QR codes** next to your desired decor on the following pages with your mobile phone camera, and you will instantly receive **additional material photos** and **project examples** with that decor!