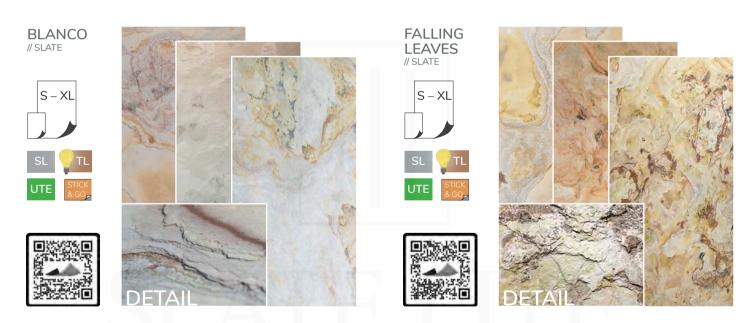

# MAGES AND INSPIRATION?

Then simply scan the **QR codes** next to your desired decor on the following pages with your mobile phone camera, and you will instantly receive **additional material photos** and **project examples** with that decor!

# **\*** STRUCTURE COLLECTION

The decors in our ,Structure Collection' all feature bold textures and grain patterns on the stone surface. Together with the intense colors, it's the perfect choice for those who prefer something more robust and rough.