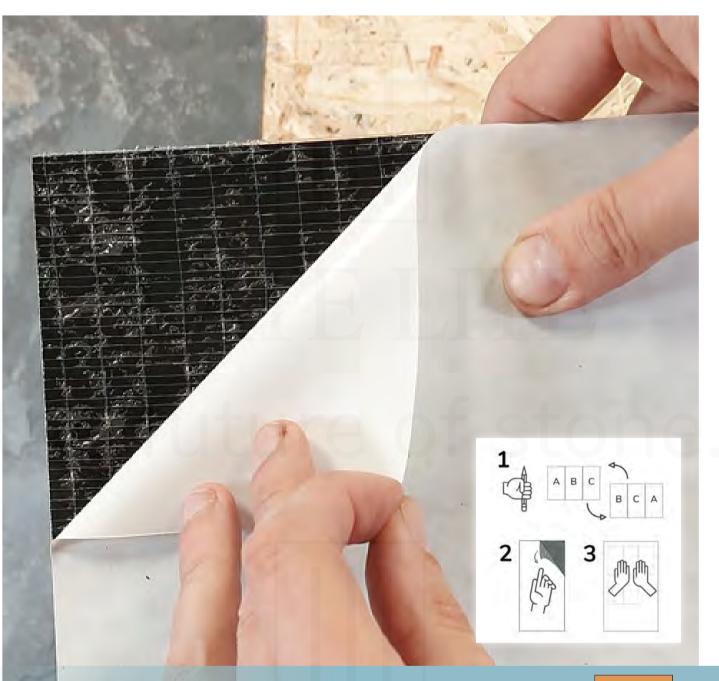

#### APPLICATION: EASIER THAN YOU THINK!

Thanks to the low overall thickness of the material, Slate-Lite can be installed in just a few simple steps. Whether it's cutting, adhesive application, or protecting against extreme stress our stone veneers can be assembled by non-professionals as well!

### CUTTING

Cut the stone veneer to the appropriate size if necessary. This can be done using a hand saw, table saw, multitool, or laser.

### PROTECTION

Depending on the application location, apply impregnation or sealing with a short-nap roller.

## ADHESIVE

Apply an appropriate adhesive evenly on the mounting surface or the back of the material.

## INSTALLATION

Position the stone veneers at the desired location and press them in place. DONE, THAT'S IT!