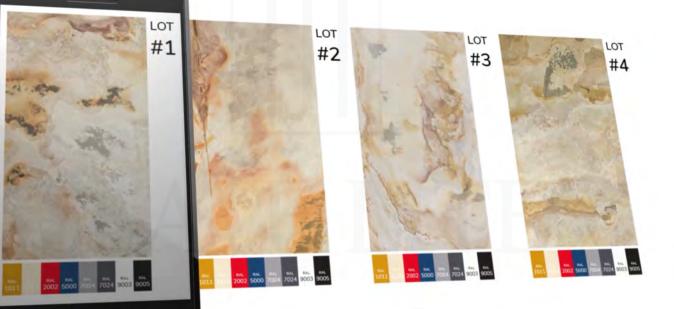

## FOTOMATCHING

With our optionally bookable **FOTOMATCHING service**, you will receive a lot image of the available stone block before delivery. This way, you can decide in advance whether you like the pattern variation or if you would prefer to receive a different batch!