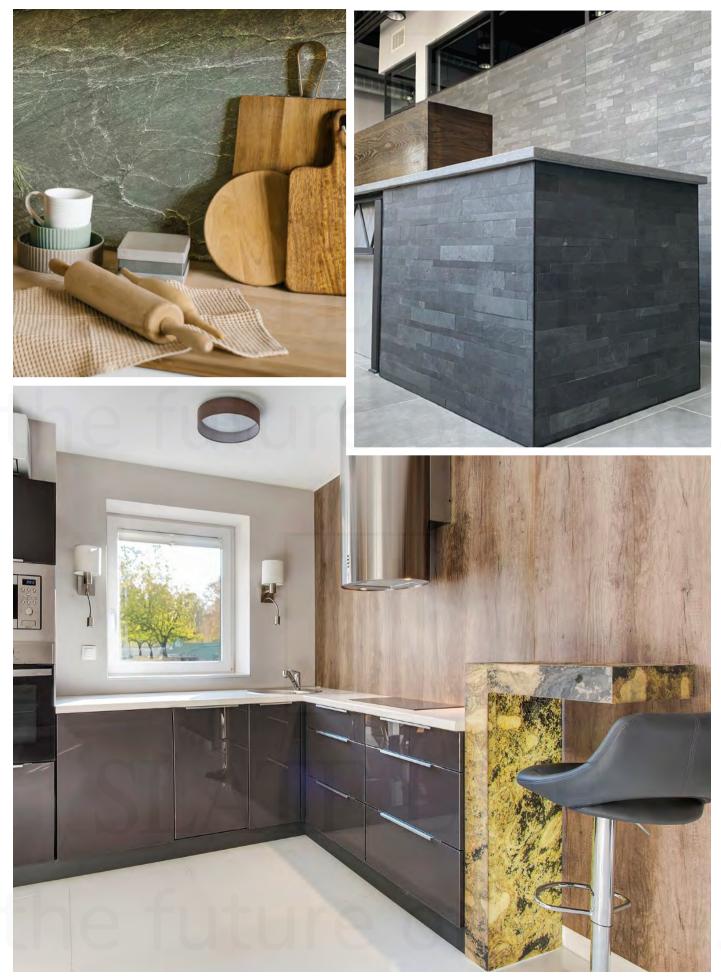

#### MODERN KITCHEN DESIGN WITH REAL NATURAL STONE

Can be installed directly over old tiles

 Customized to your desired dimensions with XXL formats

Durable & easy to maintain

In our **project gallery** on our online shop, you will find a wide variety of high-quality projects that have been implemented worldwide with Slate-Lite.

Explore the possibilities!

www.slate-lite.com/inspiration

# FACELIFT FOR YOUR KITCHEN: BACKSPLASHES MADE OF REAL STONE

and the

The kitchen is the heart of your home. Rediscover your love for your kitchen and give the kitchen **backsplash** wall or the kitchen fronts the rejuvenation they deserve!

With XXL formats, even seamless and available in custom dimensions. If needed, it can also be installed directly over old tiles.

Decors from left to right Green River, Rustique (TL), Nero (stacking stones), Nero