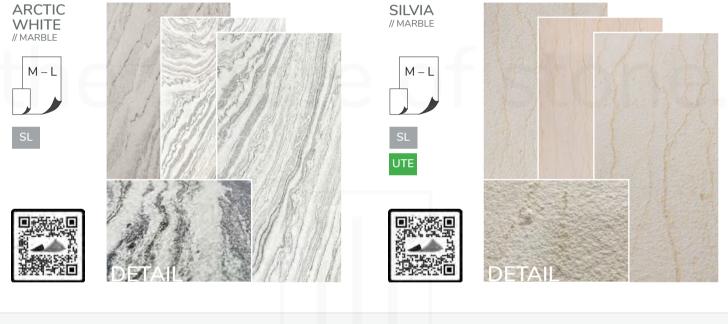

# MAGES AND INSPIRATION?

Then simply scan the **QR codes** next to your desired decor on the following pages with your mobile phone camera, and you will instantly receive **additional material photos** and **project examples** with that decor!

# **\*** BRIGHT COLLECTION

Light and friendly is the motto of the ,Bright Collection': Whether smooth and with few patterns or with expressive lines and grain patterns - a comfortable atmosphere is guaranteed with all decors here.

 SIZES:
 S 30X60
 M 122X61
 L 240X120
 XL 280X120

 SIZES:
 S 24X12
 M 48X24
 L 94 1/2 X 47 1/4
 XL 110 1/4 X 47 1/4

SIZES: S 24X12 M 48X24 L 94 1/2 X 47 1/4 XL 110 1/4 X 47 1/4