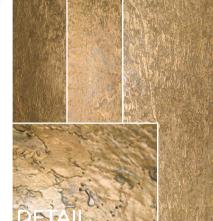

#### STONE TYPES, SIZES CHARACTERISTICS

Slate-Lite is handcrafted from natural layered stone.

#### ► Each stone sheet is a unique masterpiece! ◄

Color variations in individual sheets, quartz veins running through the stone, or natural cracks and structural changes are qualities of the 100% natural stone surface.

Nevertheless, our **5 types of stone** have some basic characteristics and features that are core attributes of each stone type:

| SLATE                                                                                                                                                                       | MICA                                                               | LIMESTO                                                                                                | DNES SA                                                                        | NDSTONES                                                                                                                                                                      | MARBLE                                                                                                                                                                                                                                                                      |
|-----------------------------------------------------------------------------------------------------------------------------------------------------------------------------|--------------------------------------------------------------------|--------------------------------------------------------------------------------------------------------|--------------------------------------------------------------------------------|-------------------------------------------------------------------------------------------------------------------------------------------------------------------------------|-----------------------------------------------------------------------------------------------------------------------------------------------------------------------------------------------------------------------------------------------------------------------------|
| Our multicolor slat<br>typically have a<br>slightly softer stone<br>surface and impres<br>with their rich colo<br>as well as constant<br>changing patterns<br>and textures. | a slightly roug<br>surface with<br>homogeneou<br>rs patterns. A sp | gher impress of<br>smoothe<br>s and relat<br>becial homoger<br>s the patterns<br>reated textures.<br>I | with a with<br>r surface sou<br>ively suu<br>neous suu<br>and vau<br>sm<br>wit | ndstones stand out<br>th a slightly rough,<br>mewhat grainy<br>rface featuring<br>btle height<br>riations and partial,<br>naller protrusions<br>th greater overall<br>ickness | The split-rough surface<br>with strong veining<br>and protrusions on<br>the surface is the<br>core characteristic of<br>marble. Constantly<br>changing patterns<br>and partial structures<br>with greater overall<br>thickness create<br>an exciting overall<br>appearance. |
|                                                                                                                                                                             | 300 x 600 mm<br>24 x 12 inches<br><b>S</b>                         | 1.200 x 600 mm<br>47.2 x 23.6 inches<br>M                                                              | 1.220x 610 mm<br>48 x 24 inches                                                | 2.400 x 1.200 mm<br>94 1/2 x 47 1/4 inche<br>L                                                                                                                                | 2.800 x 1.200 mm<br>110 1/4 x 47 1/4 inches<br>XL                                                                                                                                                                                                                           |
| SLATELITE                                                                                                                                                                   | *)                                                                 | _                                                                                                      | ✓                                                                              | ×                                                                                                                                                                             | ✓                                                                                                                                                                                                                                                                           |
| ULTRA THIN                                                                                                                                                                  |                                                                    |                                                                                                        |                                                                                |                                                                                                                                                                               | _                                                                                                                                                                                                                                                                           |
| TRANSLUCENT                                                                                                                                                                 | <u> </u>                                                           |                                                                                                        | <ul> <li></li> </ul>                                                           | I V F                                                                                                                                                                         | _                                                                                                                                                                                                                                                                           |
| Stacking Stones                                                                                                                                                             |                                                                    |                                                                                                        |                                                                                |                                                                                                                                                                               | _                                                                                                                                                                                                                                                                           |
| ULTRA THIN<br>TRANSLICENT                                                                                                                                                   | _                                                                  | -                                                                                                      | <                                                                              | ×                                                                                                                                                                             | _                                                                                                                                                                                                                                                                           |
| ART-DECORS                                                                                                                                                                  | <u> </u>                                                           | -                                                                                                      | ×                                                                              |                                                                                                                                                                               | _                                                                                                                                                                                                                                                                           |
| <b>STONE</b><br>BOARDS                                                                                                                                                      |                                                                    | lure                                                                                                   | e                                                                              |                                                                                                                                                                               | DNE.                                                                                                                                                                                                                                                                        |