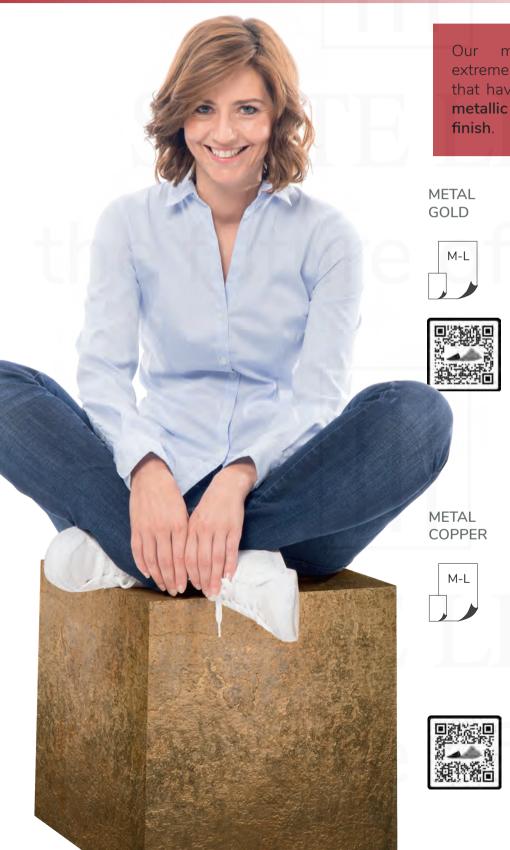

#### Metallic look for shining appearances

Our metal decors are extremely thin stone veneers that have been coated with metallic colors as a final finish.