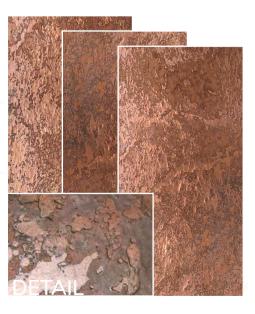

#### STONE TYPES, SIZES CHARACTERISTICS

Slate-Lite is handcrafted from natural layered stone.

#### ► Each stone sheet is a unique masterpiece! ◄

Color variations in individual sheets, quartz veins running through the stone, or natural cracks and structural changes are qualities of the 100% natural stone surface.

Nevertheless, our **5 types of stone** have some basic characteristics and features that are core attributes of each stone type:

| SLATE                                                                                                                                                                       | MICA                                                               | LIMESTO                                                                                                | DNES SA                                                                        | NDSTONES                                                                                                                                                                      | MARBLE                                                                                                                                                                                                                                                                      |
|-----------------------------------------------------------------------------------------------------------------------------------------------------------------------------|--------------------------------------------------------------------|--------------------------------------------------------------------------------------------------------|--------------------------------------------------------------------------------|-------------------------------------------------------------------------------------------------------------------------------------------------------------------------------|-----------------------------------------------------------------------------------------------------------------------------------------------------------------------------------------------------------------------------------------------------------------------------|
| Our multicolor slat<br>typically have a<br>slightly softer stone<br>surface and impres<br>with their rich colo<br>as well as constant<br>changing patterns<br>and textures. | a slightly roug<br>surface with<br>homogeneou<br>rs patterns. A sp | gher impress of<br>smoothe<br>s and relat<br>becial homoger<br>s the patterns<br>reated textures.<br>I | with a with<br>r surface sou<br>ively suu<br>neous suu<br>and vau<br>sm<br>wit | ndstones stand out<br>th a slightly rough,<br>mewhat grainy<br>rface featuring<br>btle height<br>riations and partial,<br>naller protrusions<br>th greater overall<br>ickness | The split-rough surface<br>with strong veining<br>and protrusions on<br>the surface is the<br>core characteristic of<br>marble. Constantly<br>changing patterns<br>and partial structures<br>with greater overall<br>thickness create<br>an exciting overall<br>appearance. |
|                                                                                                                                                                             | 300 x 600 mm<br>24 x 12 inches<br><b>S</b>                         | 1.200 x 600 mm<br>47.2 x 23.6 inches<br>M                                                              | 1.220x 610 mm<br>48 x 24 inches                                                | 2.400 x 1.200 mm<br>94 1/2 x 47 1/4 inche<br>L                                                                                                                                | 2.800 x 1.200 mm<br>110 1/4 x 47 1/4 inches<br>XL                                                                                                                                                                                                                           |
| SLATELITE                                                                                                                                                                   | *)                                                                 | _                                                                                                      | ✓                                                                              | ×                                                                                                                                                                             | ✓                                                                                                                                                                                                                                                                           |
| ULTRA THIN                                                                                                                                                                  |                                                                    |                                                                                                        |                                                                                |                                                                                                                                                                               | _                                                                                                                                                                                                                                                                           |
| TRANSLUCENT                                                                                                                                                                 | <u> </u>                                                           |                                                                                                        | <ul> <li></li> </ul>                                                           | I V F                                                                                                                                                                         | _                                                                                                                                                                                                                                                                           |
| Stacking Stones                                                                                                                                                             |                                                                    |                                                                                                        |                                                                                |                                                                                                                                                                               | _                                                                                                                                                                                                                                                                           |
| ULTRA THIN<br>TRANSLICENT                                                                                                                                                   | _                                                                  | -                                                                                                      | <                                                                              | ×                                                                                                                                                                             | _                                                                                                                                                                                                                                                                           |
| ART-DECORS                                                                                                                                                                  | <u> </u>                                                           | -                                                                                                      | ×                                                                              |                                                                                                                                                                               | _                                                                                                                                                                                                                                                                           |
| <b>STONE</b><br>BOARDS                                                                                                                                                      |                                                                    | lure                                                                                                   | e                                                                              |                                                                                                                                                                               | DNE.                                                                                                                                                                                                                                                                        |