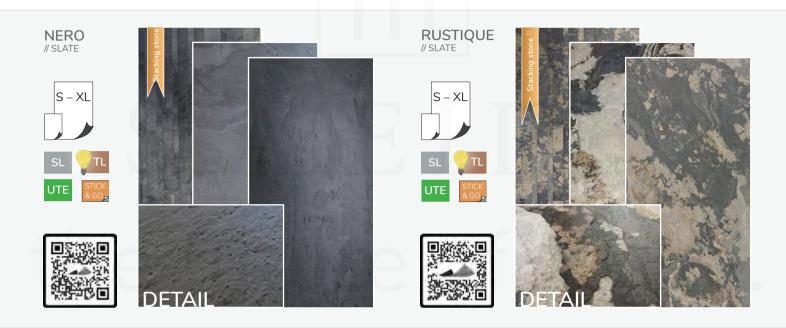

# MAGES AND INSPIRATION?

Then simply scan the **QR codes** next to your desired decor on the following pages with your mobile phone camera, and you will instantly receive **additional material photos** and **project examples** with that decor!

#### DO YOU NEED MORE IMAGES AND **INSPIRATION?**

Then simply scan the **QR codes** next to your desired decor on the following pages with your mobile phone camera, and you will instantly receive additional material photos and project examples with that decor!