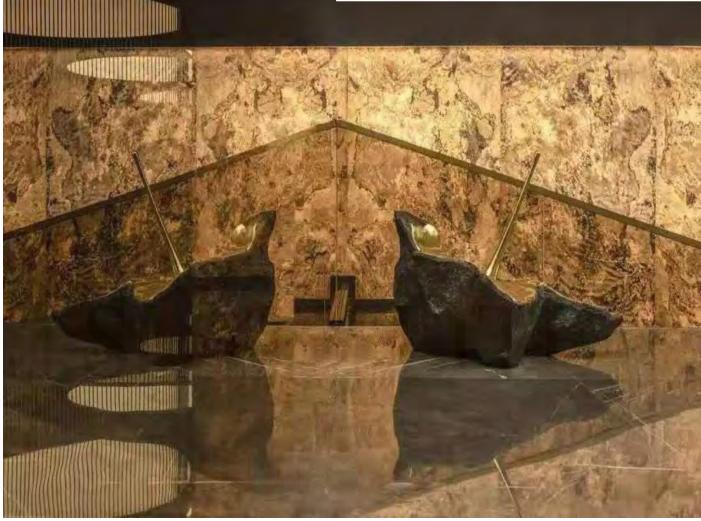

#### AMAZING LIGHT EFFECTS WITH BACKLIT STONE

- ✓ Various lighting effects possible
- Suitable for any light source
- Unique eye-catchers with lighting

In our **project gallery** on our online shop, you will find a wide variety of high-quality projects that have been implemented worldwide with Slate-Lite.

Explore the possibilities!

www.slate-lite.com/inspiration

### LIGHT-PERMEABLE STONE: ► BECOME A LIGHT DESIGNER!

Thanks to the **translucent background**, all stone veneers from our Translucent product line can be illuminated with a light source behind the stone panel.