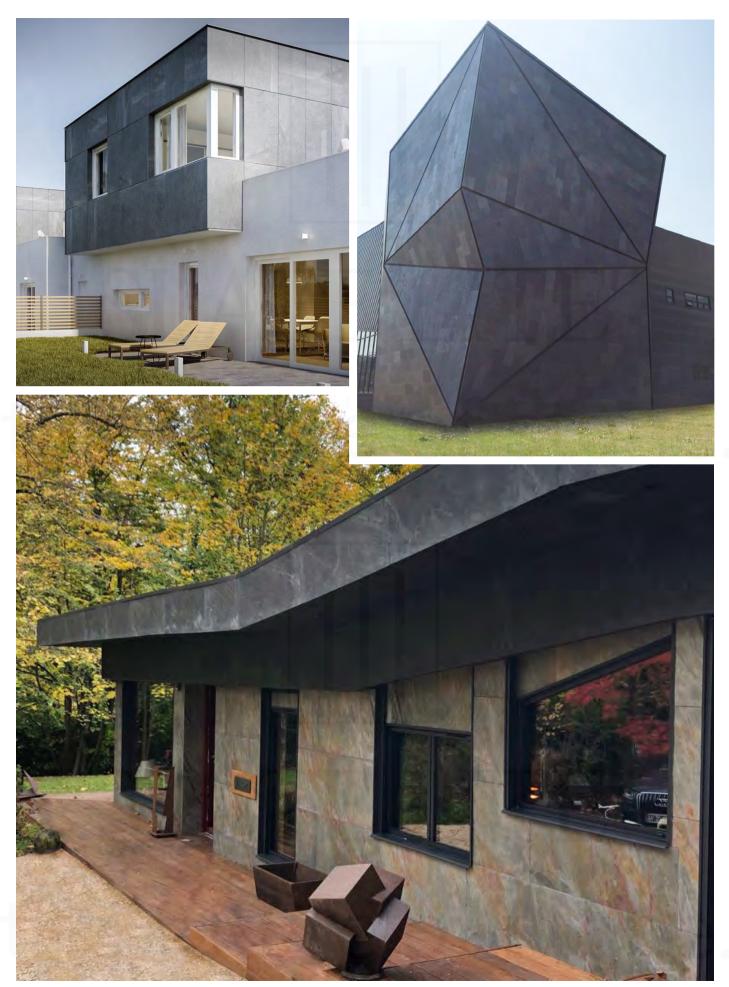

#### Metallic look for shining appearances

Our metal decors are extremely thin stone veneers that have been coated with metallic colors as a final finish.

## RUSTIQUE (TL) // Slate