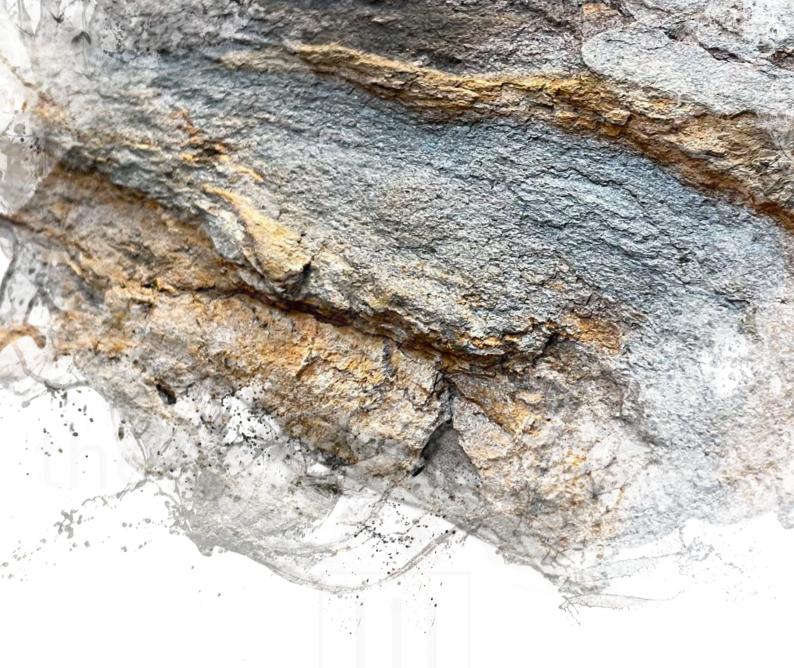

#### STONE TYPES, SIZES CHARACTERISTICS

Slate-Lite is handcrafted from natural layered stone.

#### ► Each stone sheet is a unique masterpiece! ◄

Color variations in individual sheets, quartz veins running through the stone, or natural cracks and structural changes are qualities of the 100% natural stone surface.

Nevertheless, our **5 types of stone** have some basic characteristics and features that are core attributes of each stone type:

| SLATE                                                                                                                                                                       | MICA                                                               | LIMESTO                                                                                                | DNES SA                                                                        | NDSTONES                                                                                                                                                                      | MARBLE                                                                                                                                                                                                                                                                      |
|-----------------------------------------------------------------------------------------------------------------------------------------------------------------------------|--------------------------------------------------------------------|--------------------------------------------------------------------------------------------------------|--------------------------------------------------------------------------------|-------------------------------------------------------------------------------------------------------------------------------------------------------------------------------|-----------------------------------------------------------------------------------------------------------------------------------------------------------------------------------------------------------------------------------------------------------------------------|
| Our multicolor slat<br>typically have a<br>slightly softer stone<br>surface and impres<br>with their rich colo<br>as well as constant<br>changing patterns<br>and textures. | a slightly roug<br>surface with<br>homogeneou<br>rs patterns. A sp | gher impress of<br>smoothe<br>s and relat<br>becial homoger<br>s the patterns<br>reated textures.<br>I | with a with<br>r surface sou<br>ively suu<br>neous suu<br>and vau<br>sm<br>wit | ndstones stand out<br>th a slightly rough,<br>mewhat grainy<br>rface featuring<br>btle height<br>riations and partial,<br>naller protrusions<br>th greater overall<br>ickness | The split-rough surface<br>with strong veining<br>and protrusions on<br>the surface is the<br>core characteristic of<br>marble. Constantly<br>changing patterns<br>and partial structures<br>with greater overall<br>thickness create<br>an exciting overall<br>appearance. |
|                                                                                                                                                                             | 300 x 600 mm<br>24 x 12 inches<br><b>S</b>                         | 1.200 x 600 mm<br>47.2 x 23.6 inches<br>M                                                              | 1.220x 610 mm<br>48 x 24 inches                                                | 2.400 x 1.200 mm<br>94 1/2 x 47 1/4 inche<br>L                                                                                                                                | 2.800 x 1.200 mm<br>110 1/4 x 47 1/4 inches<br>XL                                                                                                                                                                                                                           |
| SLATELITE                                                                                                                                                                   | *)                                                                 | _                                                                                                      | ✓                                                                              | ×                                                                                                                                                                             | ✓                                                                                                                                                                                                                                                                           |
| ULTRA THIN                                                                                                                                                                  |                                                                    |                                                                                                        |                                                                                |                                                                                                                                                                               | _                                                                                                                                                                                                                                                                           |
| TRANSLUCENT                                                                                                                                                                 | <u> </u>                                                           |                                                                                                        | <ul> <li></li> </ul>                                                           | I V F                                                                                                                                                                         | _                                                                                                                                                                                                                                                                           |
| Stacking Stones                                                                                                                                                             |                                                                    |                                                                                                        |                                                                                |                                                                                                                                                                               | _                                                                                                                                                                                                                                                                           |
| ULTRA THIN<br>TRANSLICENT                                                                                                                                                   | _                                                                  | -                                                                                                      | <                                                                              | ×                                                                                                                                                                             | _                                                                                                                                                                                                                                                                           |
| ART-DECORS                                                                                                                                                                  | <u> </u>                                                           | -                                                                                                      | ×                                                                              |                                                                                                                                                                               | _                                                                                                                                                                                                                                                                           |
| <b>STONE</b><br>BOARDS                                                                                                                                                      |                                                                    | lure                                                                                                   | e                                                                              |                                                                                                                                                                               | DNE.                                                                                                                                                                                                                                                                        |