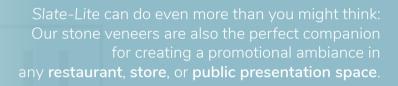

#### Metallic look for shining appearances

Our metal decors are extremely thin stone veneers that have been coated with metallic colors as a final finish.

## RUSTIQUE (TL) // Slate

We are also happy to bring your very own ideas and designs to life with you, just reach out to us!

Lamps: Falling Leaves, Cube: Rustique