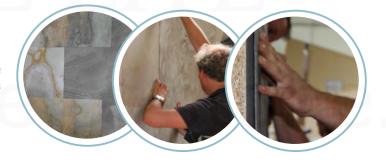

#### APPLICATION: EASIER THAN YOU THINK!

Thanks to the low overall thickness of the material, Slate-Lite can be installed in just a few simple steps. Whether it's cutting, adhesive application, or protecting against extreme stress our stone veneers can be assembled by non-professionals as well!

### CUTTING

Cut the stone veneer to the appropriate size if necessary. This can be done using a hand saw, table saw, multitool, or laser.

### PROTECTION

Depending on the application location, apply impregnation or sealing with a short-nap roller.

## ADHESIVE

Apply an appropriate adhesive evenly on the mounting surface or the back of the material.

## INSTALLATION

Position the stone veneers at the desired location and press them in place. DONE, THAT'S IT!