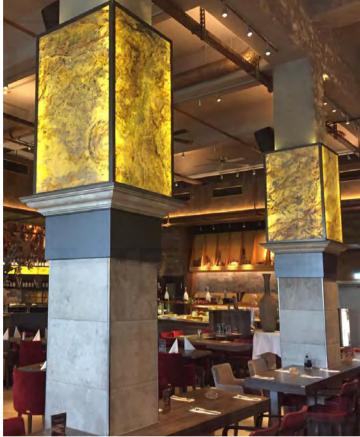

### LIGHT-PERMEABLE STONE: ► BECOME A LIGHT DESIGNER!

Thanks to the **translucent background**, all stone veneers from our Translucent product line can be illuminated with a light source behind the stone panel.

With this backlighting, you can achieve **impressive highlights** - both in private settings and for businesses, counters, restaurants, or bars.

Decors from left to right ► Terra Rosso, Falling Leaves, Rustique