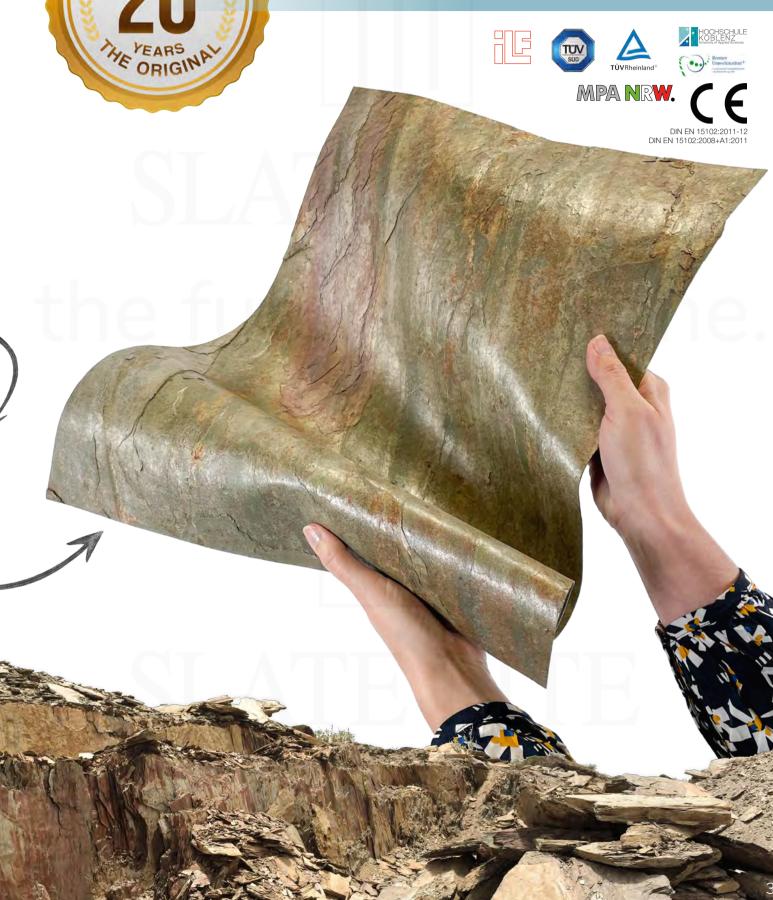

#### THE INNOVATION: REAL STONE, THIN & FLEXIBLE

Slate-Lite is an innovative **real stone veneer** that consists of an ultra-thin layer of natural stone and a backing reinforced with glass fibers or cotton.

We have developed a specialized process to extract many ultra-thin slabs from the most beautiful stone blocks in the world. Each of these slabs is a **unique piece**, **handcrafted** through **over 12 processing steps**.

Despite its lightweight nature, Slate-Lite **retains the texture and appearance of a solid stone slab**. Our stone veneer is only **approximately 1.5 mm / 0.06 inch thin and even flexible**.