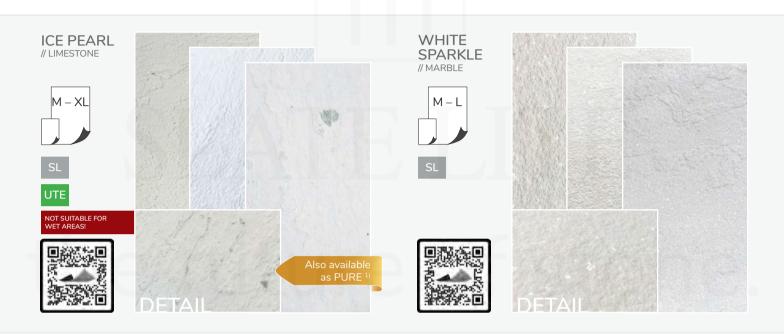

# MAGES AND INSPIRATION?

Then simply scan the **QR codes** next to your desired decor on the following pages with your mobile phone camera, and you will instantly receive **additional material photos** and **project examples** with that decor!

# **\*** BRIGHT COLLECTION

Light and friendly is the motto of the ,Bright Collection': Whether smooth and with few patterns or with expressive lines and grain patterns - a comfortable atmosphere is guaranteed with all decors here.

# **\*** SHINY COLLECTION

For more sparkle in your life: The decors in our ,Shiny Collection' reflect light thanks to the natural quartzite content in the stone, creating a truly shiny atmosphere.