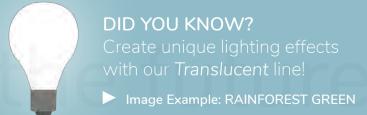

# TRANS LUCENT

### Eye-catching with luminosity

DATA SHEET

Different effects depending on the light source.

Variable sizes up to 2.800 x 1.200 mm / 110 1/4 x 47 1/4 inches

Suitable for any light source 🗸

With our Translucent decors, you become a lighting designer thanks to the **transparent backing material** on the backing!

The light-transmitting backside creates unique lighting effects when there is a light source behind the stone sheet, allowing you to create extraordinary backlit objects!

Depending on the type of light used, different effects can be achieved: you can use both cold and warm, or even colored light to create your **individual stone light object**.