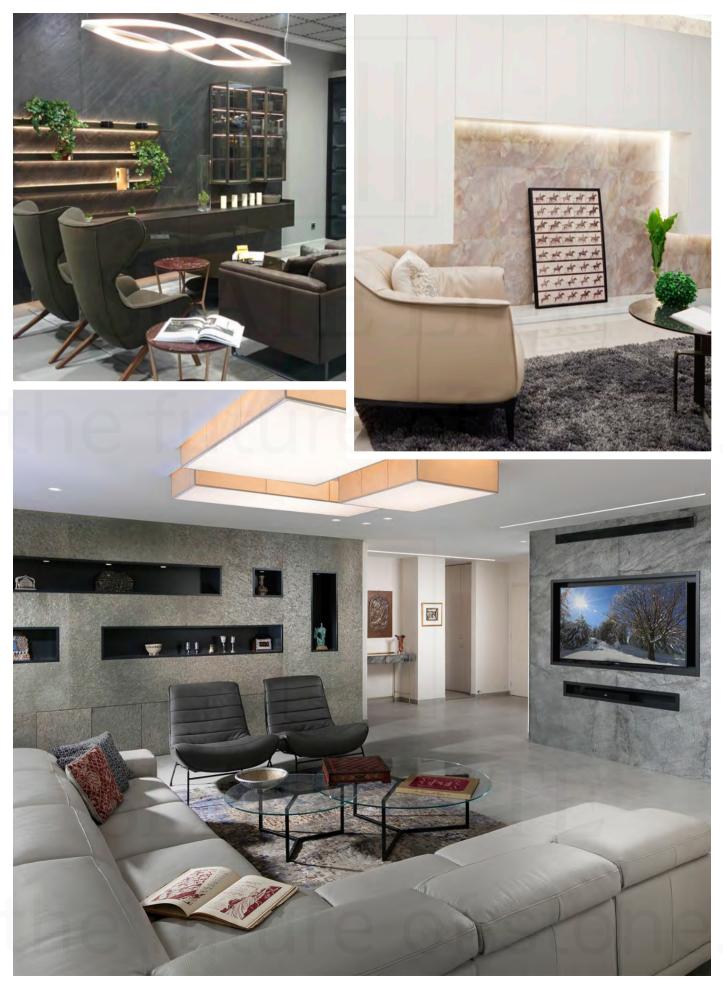

in min

In our **project gallery** on our online shop, you will find a wide variety of high-quality projects that have been implemented worldwide with Slate-Lite.

Explore the possibilities!

www.slate-lite.com/inspiration

# MODERN BATHROOM DESIGN ► STONE WALLS IN BATHROOM & SAUNA

Relax in your **new wellness oasis** and enjoy the natural textures and colors of your new stone wall in the bathroom. Slate-Lite is suitable for all types of wet areas, such as **bathrooms** and **showers**, as well as **saunas** and **pool areas**!

#### HIGHLIGHTS NATURAL STONE FOR EVERY ROOM!

Easy to process
 Variable sizes: Every wall is unique!
 The texture of a solid stone slab

In our **project gallery** on our online shop, you will find a wide variety of high-quality projects that have been implemented worldwide with Slate-Lite. Explore the possibilities!