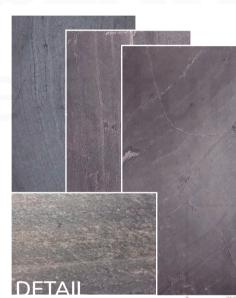

#### STONE TYPES, SIZES CHARACTERISTICS

Slate-Lite is handcrafted from natural layered stone.

#### ► Each stone sheet is a unique masterpiece! ◄

Color variations in individual sheets, quartz veins running through the stone, or natural cracks and structural changes are qualities of the 100% natural stone surface.

Nevertheless, our **5 types of stone** have some basic characteristics and features that are core attributes of each stone type:

| SLATE                                                                                                                                                                       | MICA                                                               | LIMESTO                                                                                                | DNES SA                                                                        | NDSTONES                                                                                                                                                                      | MARBLE                                                                                                                                                                                                                                                                      |
|-----------------------------------------------------------------------------------------------------------------------------------------------------------------------------|--------------------------------------------------------------------|--------------------------------------------------------------------------------------------------------|--------------------------------------------------------------------------------|-------------------------------------------------------------------------------------------------------------------------------------------------------------------------------|-----------------------------------------------------------------------------------------------------------------------------------------------------------------------------------------------------------------------------------------------------------------------------|
| Our multicolor slat<br>typically have a<br>slightly softer stone<br>surface and impres<br>with their rich colo<br>as well as constant<br>changing patterns<br>and textures. | a slightly roug<br>surface with<br>homogeneou<br>rs patterns. A sp | gher impress of<br>smoothe<br>s and relat<br>becial homoger<br>s the patterns<br>reated textures.<br>I | with a with<br>r surface sou<br>ively suu<br>neous suu<br>and vau<br>sm<br>wit | ndstones stand out<br>th a slightly rough,<br>mewhat grainy<br>rface featuring<br>btle height<br>riations and partial,<br>naller protrusions<br>th greater overall<br>ickness | The split-rough surface<br>with strong veining<br>and protrusions on<br>the surface is the<br>core characteristic of<br>marble. Constantly<br>changing patterns<br>and partial structures<br>with greater overall<br>thickness create<br>an exciting overall<br>appearance. |
|                                                                                                                                                                             | 300 x 600 mm<br>24 x 12 inches<br><b>S</b>                         | 1.200 x 600 mm<br>47.2 x 23.6 inches<br>M                                                              | 1.220x 610 mm<br>48 x 24 inches                                                | 2.400 x 1.200 mm<br>94 1/2 x 47 1/4 inche<br>L                                                                                                                                | 2.800 x 1.200 mm<br>110 1/4 x 47 1/4 inches<br>XL                                                                                                                                                                                                                           |
| SLATELITE                                                                                                                                                                   | *)                                                                 | _                                                                                                      | ✓                                                                              | ×                                                                                                                                                                             | ✓                                                                                                                                                                                                                                                                           |
| ULTRA THIN                                                                                                                                                                  |                                                                    |                                                                                                        |                                                                                |                                                                                                                                                                               | _                                                                                                                                                                                                                                                                           |
| TRANSLUCENT                                                                                                                                                                 | <u> </u>                                                           |                                                                                                        | <ul> <li></li> </ul>                                                           | I V F                                                                                                                                                                         | _                                                                                                                                                                                                                                                                           |
| Stacking Stones                                                                                                                                                             |                                                                    |                                                                                                        |                                                                                |                                                                                                                                                                               | _                                                                                                                                                                                                                                                                           |
| ULTRA THIN<br>TRANSLICENT                                                                                                                                                   | _                                                                  | -                                                                                                      | <                                                                              | ×                                                                                                                                                                             | _                                                                                                                                                                                                                                                                           |
| ART-DECORS                                                                                                                                                                  | <u> </u>                                                           | -                                                                                                      | ×                                                                              |                                                                                                                                                                               | _                                                                                                                                                                                                                                                                           |
| <b>STONE</b><br>BOARDS                                                                                                                                                      |                                                                    | lure                                                                                                   | e                                                                              |                                                                                                                                                                               | DNE.                                                                                                                                                                                                                                                                        |