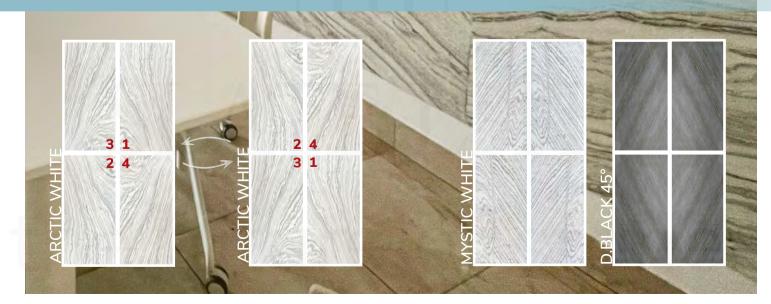

#### STONE TYPES, SIZES CHARACTERISTICS

Slate-Lite is handcrafted from natural layered stone.

#### ► Each stone sheet is a unique masterpiece! ◄

Color variations in individual sheets, quartz veins running through the stone, or natural cracks and structural changes are qualities of the 100% natural stone surface.

Nevertheless, our **5 types of stone** have some basic characteristics and features that are core attributes of each stone type:

| SLATE                                                                                                                                                                       | MICA                                                               | LIMESTO                                                                                                | DNES SA                                                                        | NDSTONES                                                                                                                                                                      | MARBLE                                                                                                                                                                                                                                                                      |
|-----------------------------------------------------------------------------------------------------------------------------------------------------------------------------|--------------------------------------------------------------------|--------------------------------------------------------------------------------------------------------|--------------------------------------------------------------------------------|-------------------------------------------------------------------------------------------------------------------------------------------------------------------------------|-----------------------------------------------------------------------------------------------------------------------------------------------------------------------------------------------------------------------------------------------------------------------------|
| Our multicolor slat<br>typically have a<br>slightly softer stone<br>surface and impres<br>with their rich colo<br>as well as constant<br>changing patterns<br>and textures. | a slightly roug<br>surface with<br>homogeneou<br>rs patterns. A sp | gher impress of<br>smoothe<br>s and relat<br>becial homoger<br>s the patterns<br>reated textures.<br>I | with a with<br>r surface sou<br>ively suu<br>neous suu<br>and vau<br>sm<br>wit | ndstones stand out<br>th a slightly rough,<br>mewhat grainy<br>rface featuring<br>btle height<br>riations and partial,<br>naller protrusions<br>th greater overall<br>ickness | The split-rough surface<br>with strong veining<br>and protrusions on<br>the surface is the<br>core characteristic of<br>marble. Constantly<br>changing patterns<br>and partial structures<br>with greater overall<br>thickness create<br>an exciting overall<br>appearance. |
|                                                                                                                                                                             | 300 x 600 mm<br>24 x 12 inches<br><b>S</b>                         | 1.200 x 600 mm<br>47.2 x 23.6 inches<br>M                                                              | 1.220x 610 mm<br>48 x 24 inches                                                | 2.400 x 1.200 mm<br>94 1/2 x 47 1/4 inche<br>L                                                                                                                                | 2.800 x 1.200 mm<br>110 1/4 x 47 1/4 inches<br>XL                                                                                                                                                                                                                           |
| SLATELITE                                                                                                                                                                   | *)                                                                 | _                                                                                                      | ✓                                                                              | ×                                                                                                                                                                             | ✓                                                                                                                                                                                                                                                                           |
| ULTRA THIN                                                                                                                                                                  |                                                                    |                                                                                                        |                                                                                |                                                                                                                                                                               | _                                                                                                                                                                                                                                                                           |
| TRANSLUCENT                                                                                                                                                                 | <u> </u>                                                           |                                                                                                        | <ul> <li></li> </ul>                                                           | I V F                                                                                                                                                                         | _                                                                                                                                                                                                                                                                           |
| Stacking Stones                                                                                                                                                             |                                                                    |                                                                                                        |                                                                                |                                                                                                                                                                               | _                                                                                                                                                                                                                                                                           |
| ULTRA THIN<br>TRANSLICENT                                                                                                                                                   | _                                                                  | -                                                                                                      | <                                                                              | ×                                                                                                                                                                             | _                                                                                                                                                                                                                                                                           |
| ART-DECORS                                                                                                                                                                  | <u> </u>                                                           | -                                                                                                      | ×                                                                              |                                                                                                                                                                               | _                                                                                                                                                                                                                                                                           |
| <b>STONE</b><br>BOARDS                                                                                                                                                      |                                                                    | lure                                                                                                   | e                                                                              |                                                                                                                                                                               | DNE.                                                                                                                                                                                                                                                                        |