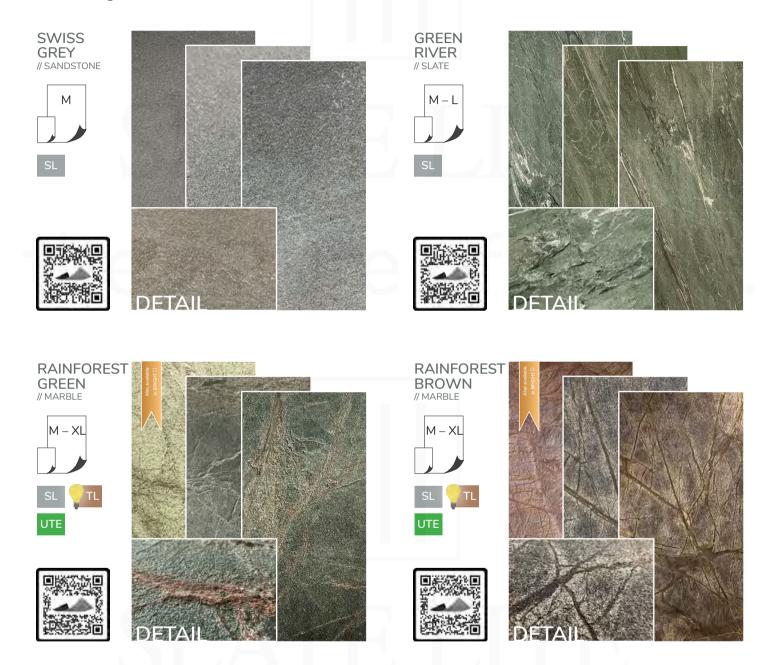

#### STONE TYPES, SIZES CHARACTERISTICS

Slate-Lite is handcrafted from natural layered stone.

#### ► Each stone sheet is a unique masterpiece! ◄

Color variations in individual sheets, quartz veins running through the stone, or natural cracks and structural changes are qualities of the 100% natural stone surface.

Nevertheless, our **5 types of stone** have some basic characteristics and features that are core attributes of each stone type:

| SLATE                                                                                                                                                                       | MICA                                                               | LIMESTO                                                                                                | DNES SA                                                                        | NDSTONES                                                                                                                                                                      | MARBLE                                                                                                                                                                                                                                                                      |
|-----------------------------------------------------------------------------------------------------------------------------------------------------------------------------|--------------------------------------------------------------------|--------------------------------------------------------------------------------------------------------|--------------------------------------------------------------------------------|-------------------------------------------------------------------------------------------------------------------------------------------------------------------------------|-----------------------------------------------------------------------------------------------------------------------------------------------------------------------------------------------------------------------------------------------------------------------------|
| Our multicolor slat<br>typically have a<br>slightly softer stone<br>surface and impres<br>with their rich colo<br>as well as constant<br>changing patterns<br>and textures. | a slightly roug<br>surface with<br>homogeneou<br>rs patterns. A sp | gher impress of<br>smoothe<br>s and relat<br>becial homoger<br>s the patterns<br>reated textures.<br>I | with a with<br>r surface sou<br>ively suu<br>neous suu<br>and vau<br>sm<br>wit | ndstones stand out<br>th a slightly rough,<br>mewhat grainy<br>rface featuring<br>btle height<br>riations and partial,<br>naller protrusions<br>th greater overall<br>ickness | The split-rough surface<br>with strong veining<br>and protrusions on<br>the surface is the<br>core characteristic of<br>marble. Constantly<br>changing patterns<br>and partial structures<br>with greater overall<br>thickness create<br>an exciting overall<br>appearance. |
|                                                                                                                                                                             | 300 x 600 mm<br>24 x 12 inches<br><b>S</b>                         | 1.200 x 600 mm<br>47.2 x 23.6 inches<br>M                                                              | 1.220x 610 mm<br>48 x 24 inches                                                | 2.400 x 1.200 mm<br>94 1/2 x 47 1/4 inche<br>L                                                                                                                                | 2.800 x 1.200 mm<br>110 1/4 x 47 1/4 inches<br>XL                                                                                                                                                                                                                           |
| SLATELITE                                                                                                                                                                   | *)                                                                 | _                                                                                                      | ✓                                                                              | ×                                                                                                                                                                             | ✓                                                                                                                                                                                                                                                                           |
| ULTRA THIN                                                                                                                                                                  |                                                                    |                                                                                                        |                                                                                |                                                                                                                                                                               | _                                                                                                                                                                                                                                                                           |
| TRANSLUCENT                                                                                                                                                                 | <u> </u>                                                           |                                                                                                        | <ul> <li></li> </ul>                                                           | I V F                                                                                                                                                                         | _                                                                                                                                                                                                                                                                           |
| Stacking Stones                                                                                                                                                             |                                                                    |                                                                                                        |                                                                                |                                                                                                                                                                               | _                                                                                                                                                                                                                                                                           |
| ULTRA THIN<br>TRANSLICENT                                                                                                                                                   | _                                                                  | -                                                                                                      | <                                                                              | ×                                                                                                                                                                             | _                                                                                                                                                                                                                                                                           |
| ART-DECORS                                                                                                                                                                  | <u> </u>                                                           | -                                                                                                      | ×                                                                              |                                                                                                                                                                               | _                                                                                                                                                                                                                                                                           |
| <b>STONE</b><br>BOARDS                                                                                                                                                      |                                                                    | lure                                                                                                   | e                                                                              |                                                                                                                                                                               | DNE.                                                                                                                                                                                                                                                                        |