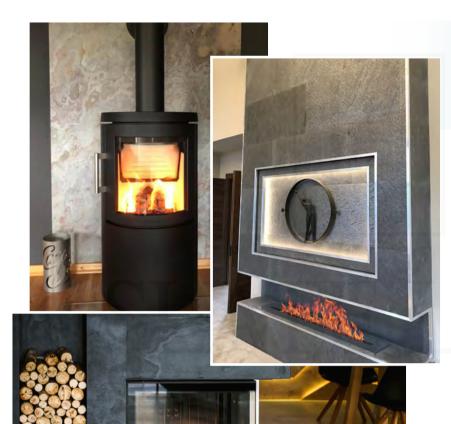

# MODERN FIREPLACES: FIREPLACE CLADDINGS & BACKSPLASHES

Crackling fireplace and cozy warmth - with our stone veneers, this experience becomes even more intense. Easy to use, Slate-Lite brings the unmatched style of natural stone directly into your home.

Slate-Lite is not only an eye-catcher but also robust enough to withstand high temperatures.

ALC ST

NOORT IN