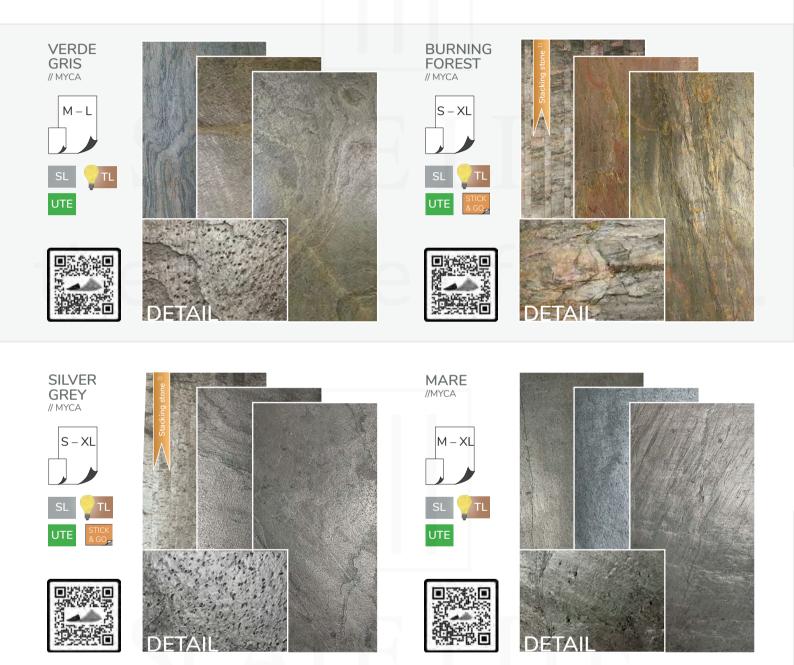

# MAGES AND INSPIRATION?

Then simply scan the **QR codes** next to your desired decor on the following pages with your mobile phone camera, and you will instantly receive **additional material photos** and **project examples** with that decor!

 SIZES:
 S 30X60
 M 122X61
 L 240X120
 XL 280X120

 SIZES:
 S 24X12
 M 48X24
 L 94 1/2 X 47 1/4
 XL 110 1/4 X 47 1/4

SIZES: S 24X12 M 48X24 L 94 1/2 X 47 1/4 XL 110 1/4 X 47 1/4