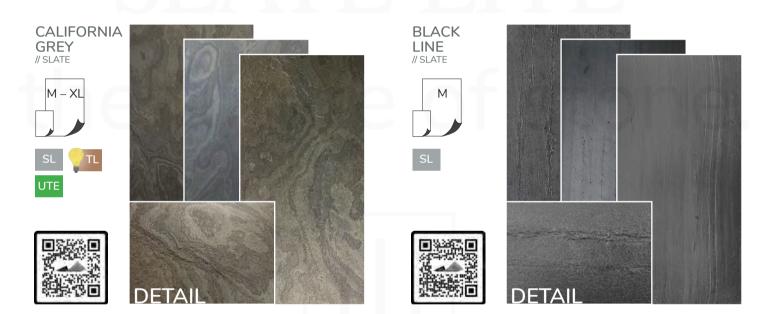

#### STONE TYPES, SIZES CHARACTERISTICS

Slate-Lite is handcrafted from natural layered stone.

#### ► Each stone sheet is a unique masterpiece! ◄

Color variations in individual sheets, quartz veins running through the stone, or natural cracks and structural changes are qualities of the 100% natural stone surface.

Nevertheless, our **5 types of stone** have some basic characteristics and features that are core attributes of each stone type:

| SLATE                                                                                                                                                                       | MICA                                                               | LIMESTO                                                                                                | DNES SA                                                                        | NDSTONES                                                                                                                                                                      | MARBLE                                                                                                                                                                                                                                                                      |
|-----------------------------------------------------------------------------------------------------------------------------------------------------------------------------|--------------------------------------------------------------------|--------------------------------------------------------------------------------------------------------|--------------------------------------------------------------------------------|-------------------------------------------------------------------------------------------------------------------------------------------------------------------------------|-----------------------------------------------------------------------------------------------------------------------------------------------------------------------------------------------------------------------------------------------------------------------------|
| Our multicolor slat<br>typically have a<br>slightly softer stone<br>surface and impres<br>with their rich colo<br>as well as constant<br>changing patterns<br>and textures. | a slightly roug<br>surface with<br>homogeneou<br>rs patterns. A sp | gher impress of<br>smoothe<br>s and relat<br>becial homoger<br>s the patterns<br>reated textures.<br>I | with a with<br>r surface sou<br>ively suu<br>neous suu<br>and vau<br>sm<br>wit | ndstones stand out<br>th a slightly rough,<br>mewhat grainy<br>rface featuring<br>btle height<br>riations and partial,<br>naller protrusions<br>th greater overall<br>ickness | The split-rough surface<br>with strong veining<br>and protrusions on<br>the surface is the<br>core characteristic of<br>marble. Constantly<br>changing patterns<br>and partial structures<br>with greater overall<br>thickness create<br>an exciting overall<br>appearance. |
|                                                                                                                                                                             | 300 x 600 mm<br>24 x 12 inches<br><b>S</b>                         | 1.200 x 600 mm<br>47.2 x 23.6 inches<br>M                                                              | 1.220x 610 mm<br>48 x 24 inches                                                | 2.400 x 1.200 mm<br>94 1/2 x 47 1/4 inche<br>L                                                                                                                                | 2.800 x 1.200 mm<br>110 1/4 x 47 1/4 inches<br>XL                                                                                                                                                                                                                           |
| SLATELITE                                                                                                                                                                   | *)                                                                 | _                                                                                                      | ✓                                                                              | ×                                                                                                                                                                             | ✓                                                                                                                                                                                                                                                                           |
| ULTRA THIN                                                                                                                                                                  |                                                                    |                                                                                                        |                                                                                |                                                                                                                                                                               | _                                                                                                                                                                                                                                                                           |
| TRANSLUCENT                                                                                                                                                                 | <u> </u>                                                           |                                                                                                        | <ul> <li></li> </ul>                                                           | I V F                                                                                                                                                                         | _                                                                                                                                                                                                                                                                           |
| Stacking Stones                                                                                                                                                             |                                                                    |                                                                                                        |                                                                                |                                                                                                                                                                               | _                                                                                                                                                                                                                                                                           |
| ULTRA THIN<br>TRANSLICENT                                                                                                                                                   | _                                                                  | -                                                                                                      | <                                                                              | ×                                                                                                                                                                             | _                                                                                                                                                                                                                                                                           |
| ART-DECORS                                                                                                                                                                  | <u> </u>                                                           | -                                                                                                      | ×                                                                              |                                                                                                                                                                               | _                                                                                                                                                                                                                                                                           |
| <b>STONE</b><br>BOARDS                                                                                                                                                      |                                                                    | lure                                                                                                   | e                                                                              |                                                                                                                                                                               | DNE.                                                                                                                                                                                                                                                                        |