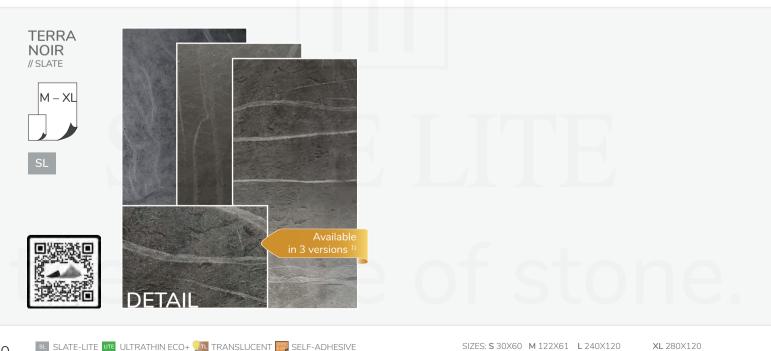

 SIZES:
 S 30X60
 M 122X61
 L 240X120
 XL 280X120

 SIZES:
 S 24X12
 M 48X24
 L 94 1/2 X 47 1/4
 XL 110 1/4 X 47 1/4

SIZES: S 24X12 M 48X24 L 94 1/2 X 47 1/4 XL 110 1/4 X 47 1/4