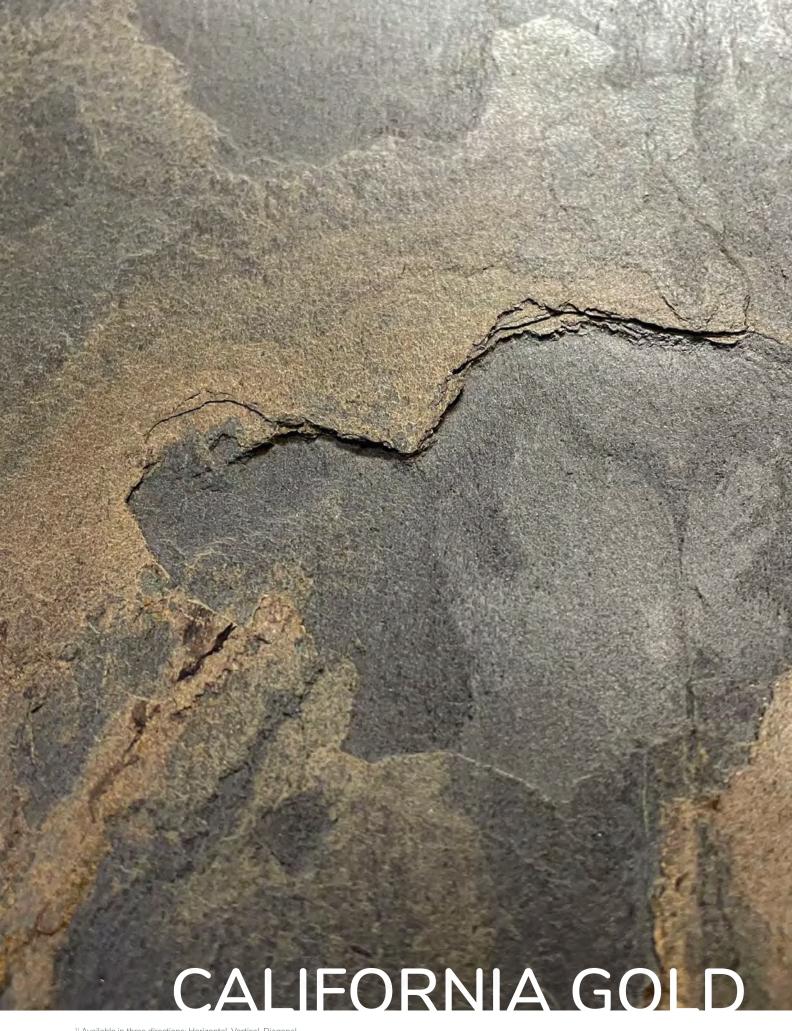

#### STONE TYPES, SIZES CHARACTERISTICS

Slate-Lite is handcrafted from natural layered stone.

#### ► Each stone sheet is a unique masterpiece! ◄

Color variations in individual sheets, quartz veins running through the stone, or natural cracks and structural changes are qualities of the 100% natural stone surface.

Nevertheless, our **5 types of stone** have some basic characteristics and features that are core attributes of each stone type:

| SLATE                                                                                                                                                                       | MICA                                                               | LIMESTO                                                                                                | DNES SA                                                                        | NDSTONES                                                                                                                                                                      | MARBLE                                                                                                                                                                                                                                                                      |
|-----------------------------------------------------------------------------------------------------------------------------------------------------------------------------|--------------------------------------------------------------------|--------------------------------------------------------------------------------------------------------|--------------------------------------------------------------------------------|-------------------------------------------------------------------------------------------------------------------------------------------------------------------------------|-----------------------------------------------------------------------------------------------------------------------------------------------------------------------------------------------------------------------------------------------------------------------------|
| Our multicolor slat<br>typically have a<br>slightly softer stone<br>surface and impres<br>with their rich colo<br>as well as constant<br>changing patterns<br>and textures. | a slightly roug<br>surface with<br>homogeneou<br>rs patterns. A sp | gher impress of<br>smoothe<br>s and relat<br>becial homoger<br>s the patterns<br>reated textures.<br>I | with a with<br>r surface sou<br>ively suu<br>neous suu<br>and vau<br>sm<br>wit | ndstones stand out<br>th a slightly rough,<br>mewhat grainy<br>rface featuring<br>btle height<br>riations and partial,<br>naller protrusions<br>th greater overall<br>ickness | The split-rough surface<br>with strong veining<br>and protrusions on<br>the surface is the<br>core characteristic of<br>marble. Constantly<br>changing patterns<br>and partial structures<br>with greater overall<br>thickness create<br>an exciting overall<br>appearance. |
|                                                                                                                                                                             | 300 x 600 mm<br>24 x 12 inches<br><b>S</b>                         | 1.200 x 600 mm<br>47.2 x 23.6 inches<br>M                                                              | 1.220x 610 mm<br>48 x 24 inches                                                | 2.400 x 1.200 mm<br>94 1/2 x 47 1/4 inche<br>L                                                                                                                                | 2.800 x 1.200 mm<br>110 1/4 x 47 1/4 inches<br>XL                                                                                                                                                                                                                           |
| SLATELITE                                                                                                                                                                   | *)                                                                 | _                                                                                                      | ✓                                                                              | ×                                                                                                                                                                             | ✓                                                                                                                                                                                                                                                                           |
| ULTRA THIN                                                                                                                                                                  |                                                                    |                                                                                                        |                                                                                |                                                                                                                                                                               | _                                                                                                                                                                                                                                                                           |
| TRANSLUCENT                                                                                                                                                                 | <u> </u>                                                           |                                                                                                        | <ul> <li></li> </ul>                                                           | I V F                                                                                                                                                                         | _                                                                                                                                                                                                                                                                           |
| Stacking Stones                                                                                                                                                             |                                                                    |                                                                                                        |                                                                                |                                                                                                                                                                               | _                                                                                                                                                                                                                                                                           |
| ULTRA THIN<br>TRANSLICENT                                                                                                                                                   | _                                                                  | -                                                                                                      | <                                                                              | ×                                                                                                                                                                             | _                                                                                                                                                                                                                                                                           |
| ART-DECORS                                                                                                                                                                  | <u> </u>                                                           | -                                                                                                      | ×                                                                              |                                                                                                                                                                               | _                                                                                                                                                                                                                                                                           |
| <b>STONE</b><br>BOARDS                                                                                                                                                      |                                                                    | lure                                                                                                   | e                                                                              |                                                                                                                                                                               | DNE.                                                                                                                                                                                                                                                                        |