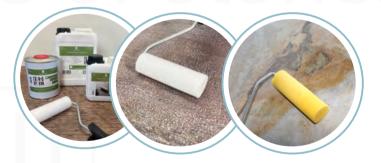

### PROTECTION

Depending on the application location, apply impregnation or sealing with a short-nap roller.

## ADHESIVE

Apply an appropriate adhesive evenly on the mounting surface or the back of the material.