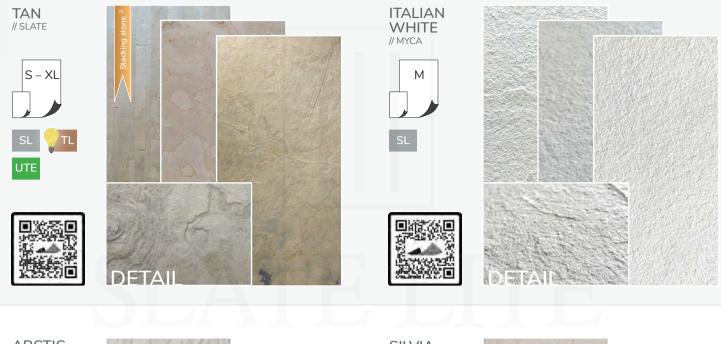

# MAGES AND INSPIRATION?

Then simply scan the **QR codes** next to your desired decor on the following pages with your mobile phone camera, and you will instantly receive **additional material photos** and **project examples** with that decor!

# **\*** BRIGHT COLLECTION

Light and friendly is the motto of the ,Bright Collection': Whether smooth and with few patterns or with expressive lines and grain patterns - a comfortable atmosphere is guaranteed with all decors here.

 SIZES:
 S 30X60
 M 122X61
 L 240X120
 XL 280X120

 SIZES:
 S 24X12
 M 48X24
 L 94 1/2 X 47 1/4
 XL 110 1/4 X 47 1/4

SIZES: S 24X12 M 48X24 L 94 1/2 X 47 1/4 XL 110 1/4 X 47 1/4