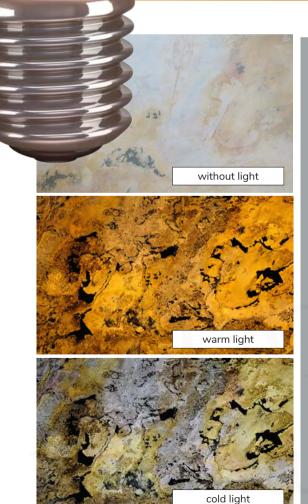

### Eye-catching with luminosity

DATA SHEET

Different effects depending on the light source.

Variable sizes up to 2.800 x 1.200 mm / 110 1/4 x 47 1/4 inches

Suitable for any light source 🗸

With our Translucent decors, you become a lighting designer thanks to the **transparent backing material** on the backing!

The light-transmitting backside creates unique lighting effects when there is a light source behind the stone sheet, allowing you to create extraordinary backlit objects!

Depending on the type of light used, different effects can be achieved: you can use both cold and warm, or even colored light to create your **individual stone light object**.