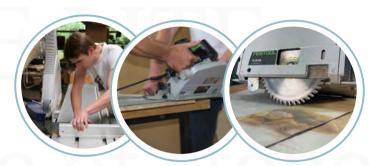

### CUTTING

Cut the stone veneer to the appropriate size if necessary. This can be done using a hand saw, table saw, multitool, or laser.