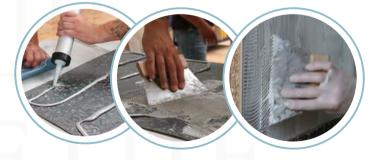

## ADHESIVE

Apply an appropriate adhesive evenly on the mounting surface or the back of the material.

## INSTALLATION

Position the stone veneers at the desired location and press them in place. DONE, THAT'S IT!