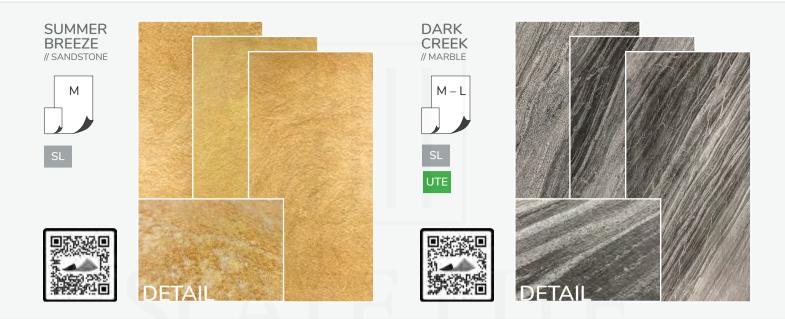

#### STONE TYPES, SIZES CHARACTERISTICS

Slate-Lite is handcrafted from natural layered stone.

#### ► Each stone sheet is a unique masterpiece! ◄

Color variations in individual sheets, quartz veins running through the stone, or natural cracks and structural changes are qualities of the 100% natural stone surface.

Nevertheless, our **5 types of stone** have some basic characteristics and features that are core attributes of each stone type:

| SLATE                                                                                                                                                                       | MICA                                                               | LIMESTO                                                                                                | DNES SA                                                                        | NDSTONES                                                                                                                                                                      | MARBLE                                                                                                                                                                                                                                                                      |
|-----------------------------------------------------------------------------------------------------------------------------------------------------------------------------|--------------------------------------------------------------------|--------------------------------------------------------------------------------------------------------|--------------------------------------------------------------------------------|-------------------------------------------------------------------------------------------------------------------------------------------------------------------------------|-----------------------------------------------------------------------------------------------------------------------------------------------------------------------------------------------------------------------------------------------------------------------------|
| Our multicolor slat<br>typically have a<br>slightly softer stone<br>surface and impres<br>with their rich colo<br>as well as constant<br>changing patterns<br>and textures. | a slightly roug<br>surface with<br>homogeneou<br>rs patterns. A sp | gher impress of<br>smoothe<br>s and relat<br>becial homoger<br>s the patterns<br>reated textures.<br>I | with a with<br>r surface sou<br>ively suu<br>neous suu<br>and vau<br>sm<br>wit | ndstones stand out<br>th a slightly rough,<br>mewhat grainy<br>rface featuring<br>btle height<br>riations and partial,<br>naller protrusions<br>th greater overall<br>ickness | The split-rough surface<br>with strong veining<br>and protrusions on<br>the surface is the<br>core characteristic of<br>marble. Constantly<br>changing patterns<br>and partial structures<br>with greater overall<br>thickness create<br>an exciting overall<br>appearance. |
|                                                                                                                                                                             | 300 x 600 mm<br>24 x 12 inches<br><b>S</b>                         | 1.200 x 600 mm<br>47.2 x 23.6 inches<br>M                                                              | 1.220x 610 mm<br>48 x 24 inches                                                | 2.400 x 1.200 mm<br>94 1/2 x 47 1/4 inche<br>L                                                                                                                                | 2.800 x 1.200 mm<br>110 1/4 x 47 1/4 inches<br>XL                                                                                                                                                                                                                           |
| SLATELITE                                                                                                                                                                   | *)                                                                 | _                                                                                                      | ✓                                                                              | ×                                                                                                                                                                             | ✓                                                                                                                                                                                                                                                                           |
| ULTRA THIN                                                                                                                                                                  |                                                                    |                                                                                                        |                                                                                |                                                                                                                                                                               | _                                                                                                                                                                                                                                                                           |
| TRANSLUCENT                                                                                                                                                                 | <u> </u>                                                           |                                                                                                        | <ul> <li></li> </ul>                                                           | I V F                                                                                                                                                                         | _                                                                                                                                                                                                                                                                           |
| Stacking Stones                                                                                                                                                             |                                                                    |                                                                                                        |                                                                                |                                                                                                                                                                               | _                                                                                                                                                                                                                                                                           |
| ULTRA THIN<br>TRANSLICENT                                                                                                                                                   | _                                                                  | -                                                                                                      | <                                                                              | ×                                                                                                                                                                             | _                                                                                                                                                                                                                                                                           |
| ART-DECORS                                                                                                                                                                  | <u> </u>                                                           | -                                                                                                      | ×                                                                              |                                                                                                                                                                               | _                                                                                                                                                                                                                                                                           |
| <b>STONE</b><br>BOARDS                                                                                                                                                      |                                                                    | lure                                                                                                   | e                                                                              |                                                                                                                                                                               | DNE.                                                                                                                                                                                                                                                                        |