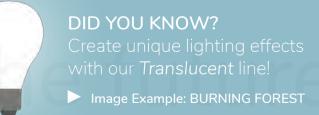

# TRANS LUCENT

### Eye-catching with luminosity

DATA SHEET

Different effects depending on the light source.

Variable sizes up to 2.800 x 1.200 mm / 110 1/4 x 47 1/4 inches

Suitable for any light source 🗸

With our Translucent decors, you become a lighting designer thanks to the **transparent backing material** on the backing!

The light-transmitting backside creates unique lighting effects when there is a light source behind the stone sheet, allowing you to create extraordinary backlit objects!

Depending on the type of light used, different effects can be achieved: you can use both cold and warm, or even colored light to create your **individual stone light object**.