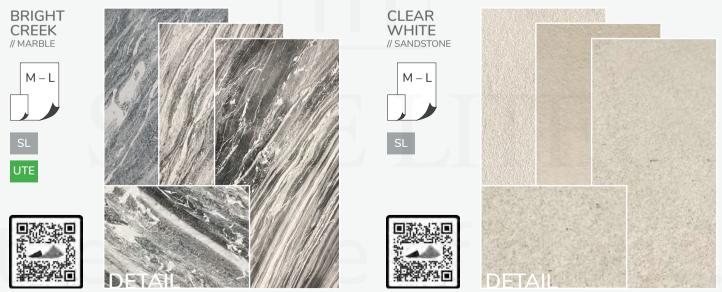

# MAGES AND INSPIRATION?

Then simply scan the **QR codes** next to your desired decor on the following pages with your mobile phone camera, and you will instantly receive **additional material photos** and **project examples** with that decor!

# **\*** COLOUR COLLECTION

For those who prefer something more eye-catching, our ,Colour Collection' offers a variety of possibilities:

Vibrant colors and expressive textures liven up any space and provide exciting design options.

 SIZES:
 S 30X60
 M 122X61
 L 240X120
 XL 280X120

 SIZES:
 S 24X12
 M 48X24
 L 94 1/2 X 47 1/4
 XL 110 1/4 X 47 1/4

SIZES: S 24X12 M 48X24 L 94 1/2 X 47 1/4 XL 110 1/4 X 47 1/4