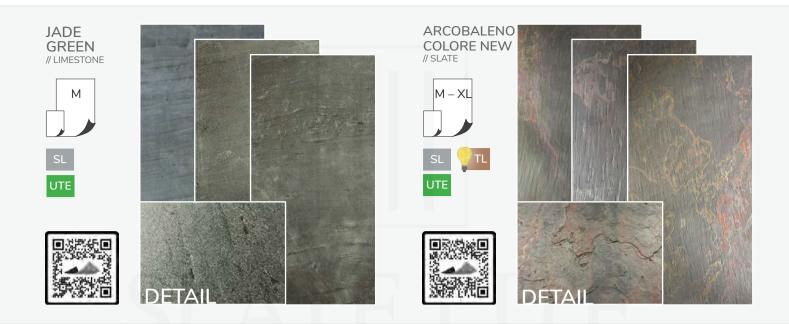

#### STONE TYPES, SIZES CHARACTERISTICS

Slate-Lite is handcrafted from natural layered stone.

#### ► Each stone sheet is a unique masterpiece! ◄

Color variations in individual sheets, quartz veins running through the stone, or natural cracks and structural changes are qualities of the 100% natural stone surface.

Nevertheless, our **5 types of stone** have some basic characteristics and features that are core attributes of each stone type:

| SLATE                                                                                                                                                                       | MICA                                                               | LIMESTO                                                                                                | DNES SA                                                                        | NDSTONES                                                                                                                                                                      | MARBLE                                                                                                                                                                                                                                                                      |
|-----------------------------------------------------------------------------------------------------------------------------------------------------------------------------|--------------------------------------------------------------------|--------------------------------------------------------------------------------------------------------|--------------------------------------------------------------------------------|-------------------------------------------------------------------------------------------------------------------------------------------------------------------------------|-----------------------------------------------------------------------------------------------------------------------------------------------------------------------------------------------------------------------------------------------------------------------------|
| Our multicolor slat<br>typically have a<br>slightly softer stone<br>surface and impres<br>with their rich colo<br>as well as constant<br>changing patterns<br>and textures. | a slightly roug<br>surface with<br>homogeneou<br>rs patterns. A sp | gher impress of<br>smoothe<br>s and relat<br>becial homoger<br>s the patterns<br>reated textures.<br>I | with a with<br>r surface sou<br>ively suu<br>neous suu<br>and vau<br>sm<br>wit | ndstones stand out<br>th a slightly rough,<br>mewhat grainy<br>rface featuring<br>btle height<br>riations and partial,<br>naller protrusions<br>th greater overall<br>ickness | The split-rough surface<br>with strong veining<br>and protrusions on<br>the surface is the<br>core characteristic of<br>marble. Constantly<br>changing patterns<br>and partial structures<br>with greater overall<br>thickness create<br>an exciting overall<br>appearance. |
|                                                                                                                                                                             | 300 x 600 mm<br>24 x 12 inches<br><b>S</b>                         | 1.200 x 600 mm<br>47.2 x 23.6 inches<br>M                                                              | 1.220x 610 mm<br>48 x 24 inches                                                | 2.400 x 1.200 mm<br>94 1/2 x 47 1/4 inche<br>L                                                                                                                                | 2.800 x 1.200 mm<br>110 1/4 x 47 1/4 inches<br>XL                                                                                                                                                                                                                           |
| SLATELITE                                                                                                                                                                   | *)                                                                 | _                                                                                                      | ✓                                                                              | ×                                                                                                                                                                             | ✓                                                                                                                                                                                                                                                                           |
| ULTRA THIN                                                                                                                                                                  |                                                                    |                                                                                                        |                                                                                |                                                                                                                                                                               | _                                                                                                                                                                                                                                                                           |
| TRANSLUCENT                                                                                                                                                                 | <u> </u>                                                           |                                                                                                        | <ul> <li></li> </ul>                                                           | I V F                                                                                                                                                                         | _                                                                                                                                                                                                                                                                           |
| Stacking Stones                                                                                                                                                             |                                                                    |                                                                                                        |                                                                                |                                                                                                                                                                               | _                                                                                                                                                                                                                                                                           |
| ULTRA THIN<br>TRANSLICENT                                                                                                                                                   | _                                                                  | -                                                                                                      | <                                                                              | ×                                                                                                                                                                             | _                                                                                                                                                                                                                                                                           |
| ART-DECORS                                                                                                                                                                  | <u> </u>                                                           | -                                                                                                      | ×                                                                              |                                                                                                                                                                               | _                                                                                                                                                                                                                                                                           |
| <b>STONE</b><br>BOARDS                                                                                                                                                      |                                                                    | lure                                                                                                   | e                                                                              |                                                                                                                                                                               | DNE.                                                                                                                                                                                                                                                                        |