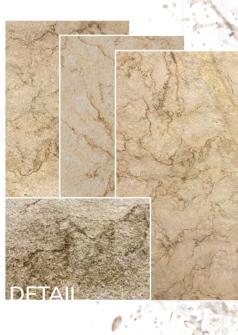

#### STONE TYPES, SIZES CHARACTERISTICS

Slate-Lite is handcrafted from natural layered stone.

#### ► Each stone sheet is a unique masterpiece! ◄

Color variations in individual sheets, quartz veins running through the stone, or natural cracks and structural changes are qualities of the 100% natural stone surface.

Nevertheless, our **5 types of stone** have some basic characteristics and features that are core attributes of each stone type:

| SLATE                                                                                                                                                                       | MICA                                                               | LIMESTO                                                                                                | DNES SA                                                                        | NDSTONES                                                                                                                                                                      | MARBLE                                                                                                                                                                                                                                                                      |
|-----------------------------------------------------------------------------------------------------------------------------------------------------------------------------|--------------------------------------------------------------------|--------------------------------------------------------------------------------------------------------|--------------------------------------------------------------------------------|-------------------------------------------------------------------------------------------------------------------------------------------------------------------------------|-----------------------------------------------------------------------------------------------------------------------------------------------------------------------------------------------------------------------------------------------------------------------------|
| Our multicolor slat<br>typically have a<br>slightly softer stone<br>surface and impres<br>with their rich colo<br>as well as constant<br>changing patterns<br>and textures. | a slightly roug<br>surface with<br>homogeneou<br>rs patterns. A sp | gher impress of<br>smoothe<br>s and relat<br>becial homoger<br>s the patterns<br>reated textures.<br>I | with a with<br>r surface sou<br>ively suu<br>neous suu<br>and vau<br>sm<br>wit | ndstones stand out<br>th a slightly rough,<br>mewhat grainy<br>rface featuring<br>btle height<br>riations and partial,<br>naller protrusions<br>th greater overall<br>ickness | The split-rough surface<br>with strong veining<br>and protrusions on<br>the surface is the<br>core characteristic of<br>marble. Constantly<br>changing patterns<br>and partial structures<br>with greater overall<br>thickness create<br>an exciting overall<br>appearance. |
|                                                                                                                                                                             | 300 x 600 mm<br>24 x 12 inches<br><b>S</b>                         | 1.200 x 600 mm<br>47.2 x 23.6 inches<br>M                                                              | 1.220x 610 mm<br>48 x 24 inches                                                | 2.400 x 1.200 mm<br>94 1/2 x 47 1/4 inche<br>L                                                                                                                                | 2.800 x 1.200 mm<br>110 1/4 x 47 1/4 inches<br>XL                                                                                                                                                                                                                           |
| SLATELITE                                                                                                                                                                   | *)                                                                 | _                                                                                                      | ✓                                                                              | ×                                                                                                                                                                             | ✓                                                                                                                                                                                                                                                                           |
| ULTRA THIN                                                                                                                                                                  |                                                                    |                                                                                                        |                                                                                |                                                                                                                                                                               | _                                                                                                                                                                                                                                                                           |
| TRANSLUCENT                                                                                                                                                                 | <u> </u>                                                           |                                                                                                        | <ul> <li></li> </ul>                                                           | I V F                                                                                                                                                                         | _                                                                                                                                                                                                                                                                           |
| Stacking Stones                                                                                                                                                             |                                                                    |                                                                                                        |                                                                                |                                                                                                                                                                               | _                                                                                                                                                                                                                                                                           |
| ULTRA THIN<br>TRANSLICENT                                                                                                                                                   | _                                                                  | -                                                                                                      | <                                                                              | ×                                                                                                                                                                             | _                                                                                                                                                                                                                                                                           |
| ART-DECORS                                                                                                                                                                  | <u> </u>                                                           | -                                                                                                      | ×                                                                              |                                                                                                                                                                               | _                                                                                                                                                                                                                                                                           |
| <b>STONE</b><br>BOARDS                                                                                                                                                      |                                                                    | lure                                                                                                   | e                                                                              |                                                                                                                                                                               | DNE.                                                                                                                                                                                                                                                                        |