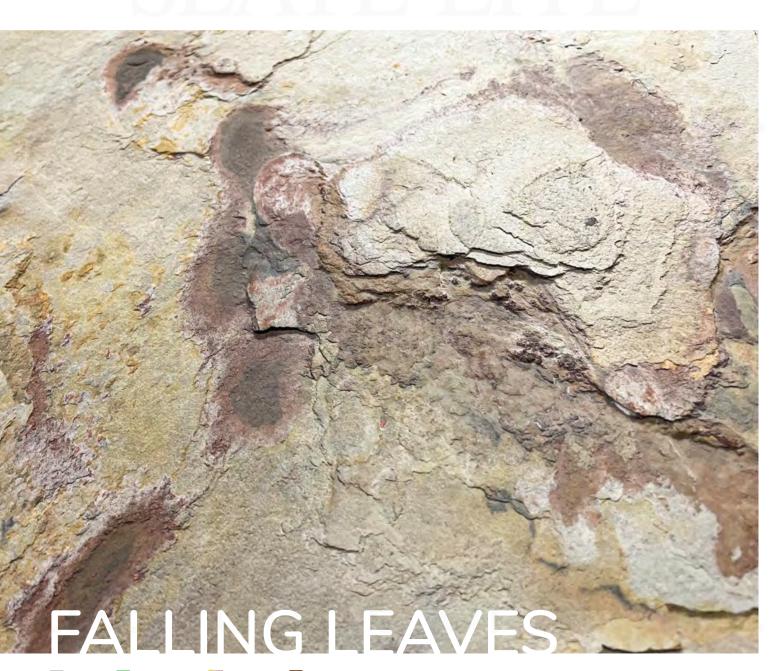

With this backlighting, you can achieve **impressive highlights** - both in private settings and for businesses, counters, restaurants, or bars.

Decors from left to right ► Terra Rosso, Falling Leaves, Rustique