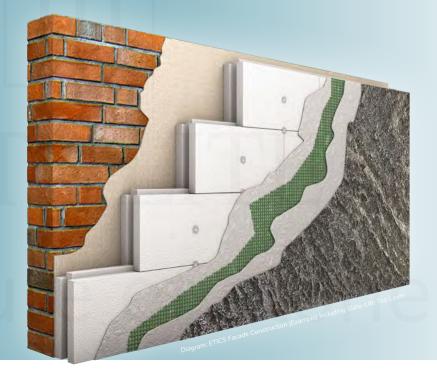

## QUICK & EASY RENOVATION

1 d

SLATE-LITE

HE ORIGINAL

8 8

- UV-resistant & frost-proof
- More robust than raw stone slabs
- ✓ Water-resistant & easy to maintain

Slate-Lite can be easily adhered as a finishing top layer in an External Thermal Insulation Composite System (ETICS) facade!

The basic construction of the ETICS facade is carried out without any special requirements according to applicable regulations and standards.

In our **project gallery** on our online shop, you will find a wide variety of high-quality projects that have been implemented worldwide with Slate-Lite.

The easiest way to achieve your dream facade is the ETICS facade, the most widely used type: Here, you simply adhere our frostresistant stone veneers as the final top layer without further modifications!