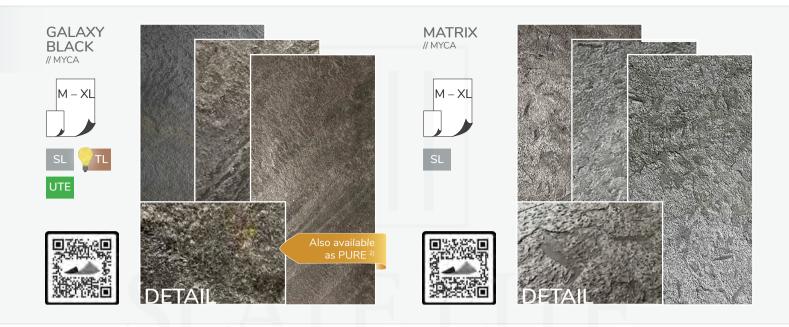

# MAGES AND INSPIRATION?

Then simply scan the **QR codes** next to your desired decor on the following pages with your mobile phone camera, and you will instantly receive **additional material photos** and **project examples** with that decor!

 SIZES:
 S 30X60
 M 122X61
 L 240X120
 XL 280X120

 SIZES:
 S 24X12
 M 48X24
 L 94 1/2 X 47 1/4
 XL 110 1/4 X 47 1/4

SIZES: S 24X12 M 48X24 L 94 1/2 X 47 1/4 XL 110 1/4 X 47 1/4