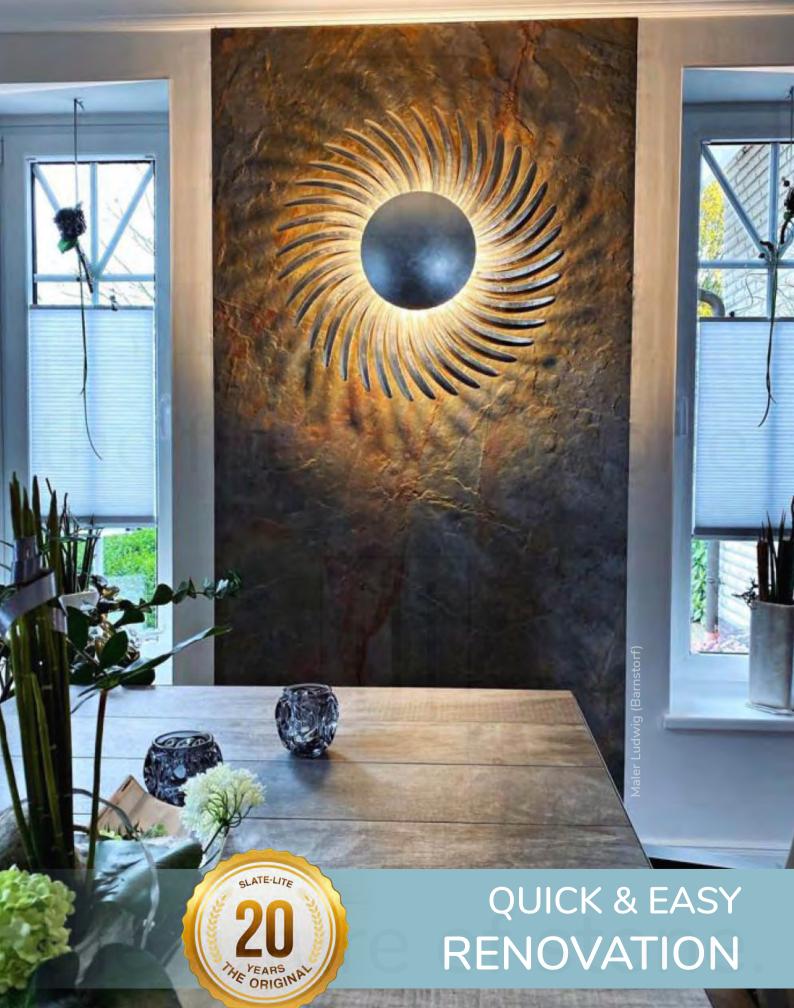

#### AMAZING LIGHT EFFECTS WITH BACKLIT STONE

- ✓ Various lighting effects possible
- Suitable for any light source
- Unique eye-catchers with lighting

In our **project gallery** on our online shop, you will find a wide variety of high-quality projects that have been implemented worldwide with Slate-Lite.

Explore the possibilities!

www.slate-lite.com/inspiration

### LIGHT-PERMEABLE STONE: ► BECOME A LIGHT DESIGNER!

Thanks to the **translucent background**, all stone veneers from our Translucent product line can be illuminated with a light source behind the stone panel.

With this backlighting, you can achieve **impressive highlights** - both in private settings and for businesses, counters, restaurants, or bars.

Decors from left to right ► Terra Rosso, Falling Leaves, Rustique