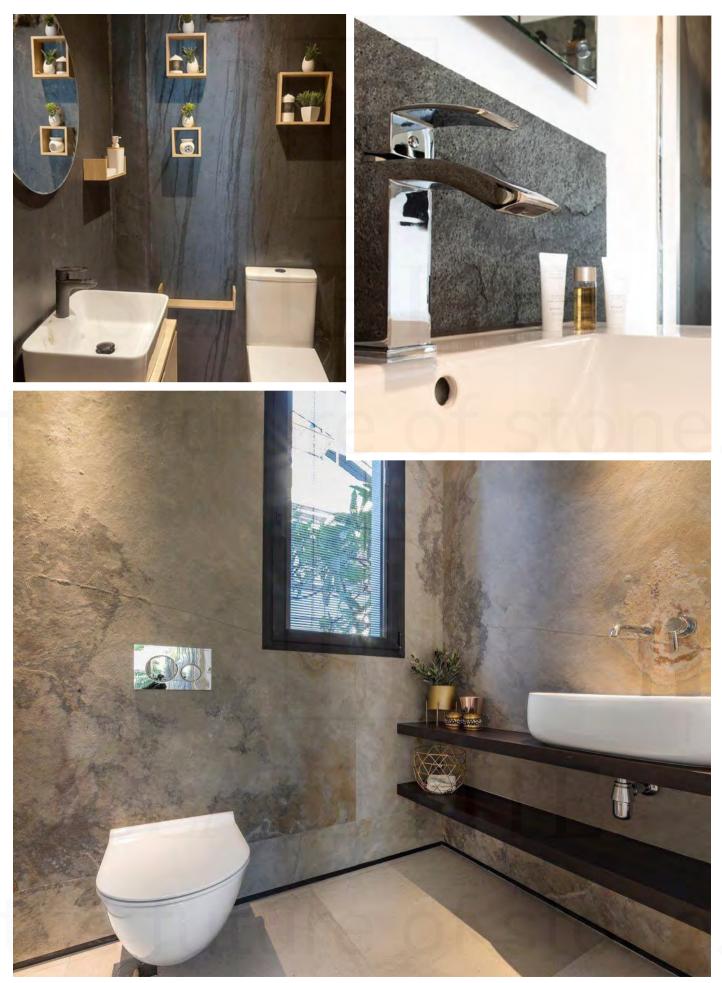

# MODERN BATHROOM DESIGN ► STONE WALLS IN BATHROOM & SAUNA

Relax in your **new wellness oasis** and enjoy the natural textures and colors of your new stone wall in the bathroom. Slate-Lite is suitable for all types of wet areas, such as **bathrooms** and **showers**, as well as **saunas** and **pool areas**!

#### HIGHLIGHTS NATURAL STONE FOR EVERY ROOM!

Easy to process
 Variable sizes: Every wall is unique!
 The texture of a solid stone slab

In our **project gallery** on our online shop, you will find a wide variety of high-quality projects that have been implemented worldwide with Slate-Lite. Explore the possibilities!