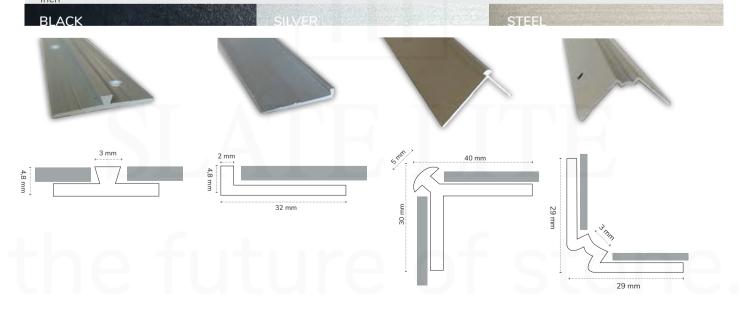

#### MOLDING PROFILES

#### CONNECTING PROFILES PROFILE

4,8 x 3,0 x 34 x 2.500 mm 0.18 x 0.11 x 1.33 x 98.42 inch inch

#### END PROFILE

4,8 x 2,0 x 32 x 2.500 mm 0.18 x 0.07 x 1.25 x 98.42 inch

#### EXTERNAL CORNER PROFILE INTERIOR CORNER

30 x 5,0 x 40 x 2.500 mm 1.18 x 0.19 x 1.57 x 98.42 inch 29 x 3,0 x 29 x 2.500 mm 1.14 x 0.11 x 1.14 x 98.42 in

- Installable directly onto old tiles
- Nearly seamless thanks to XXL formats
- ✓ Water-resistant & durable