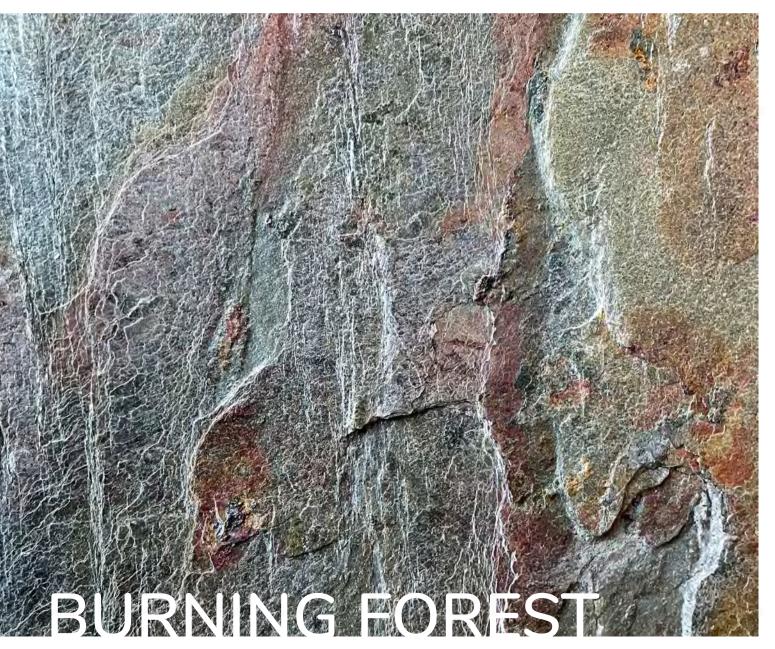

Decors from left to right ► D.Black 45°, Silver Grey, Blanco, Burning Forest

Decors from left to right ► Galaxy Black, Burning Forest, Nero, Verde Gris

35

SLATE-LITE

HE ORIGINAL