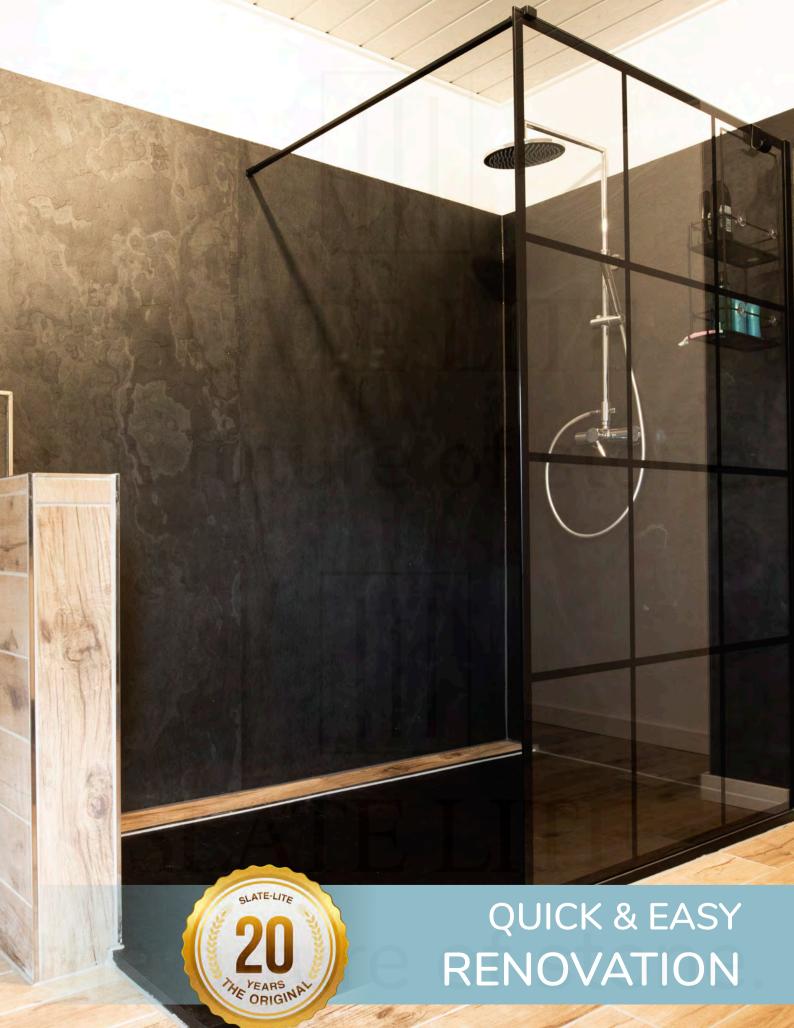

## QUICK & EASY RENOVATION

1 d

SLATE-LITE

HE ORIGINAL

8 8

- UV-resistant & frost-proof
- More robust than raw stone slabs
- ✓ Water-resistant & easy to maintain

Slate-Lite can be easily adhered as a finishing top layer in an External Thermal Insulation Composite System (ETICS) facade!