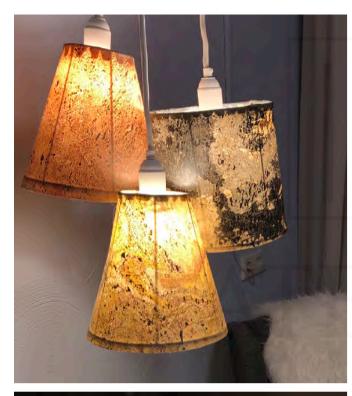

We are also happy to bring your very own ideas and designs to life with you, just reach out to us!

Lamps: Falling Leaves, Cube: Rustique