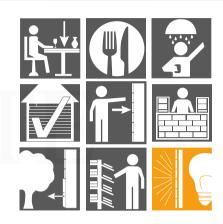

#### APPLICATION: EASIER THAN YOU THINK!

Thanks to the low overall thickness of the material, Slate-Lite can be installed in just a few simple steps. Whether it's cutting, adhesive application, or protecting against extreme stress our stone veneers can be assembled by non-professionals as well!

### CUTTING

Cut the stone veneer to the appropriate size if necessary. This can be done using a hand saw, table saw, multitool, or laser.

### PROTECTION

Depending on the application location, apply impregnation or sealing with a short-nap roller.

## ADHESIVE

Apply an appropriate adhesive evenly on the mounting surface or the back of the material.

## INSTALLATION

Position the stone veneers at the desired location and press them in place. DONE, THAT'S IT!