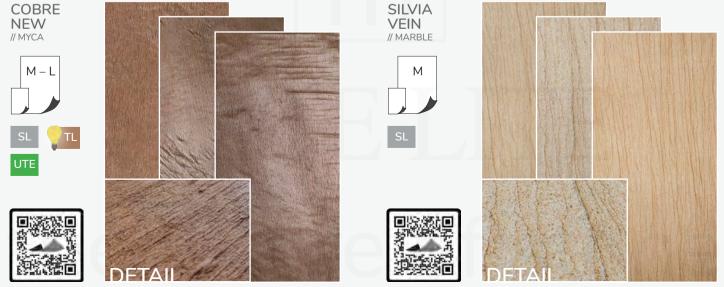

# MAGES AND INSPIRATION?

Then simply scan the **QR codes** next to your desired decor on the following pages with your mobile phone camera, and you will instantly receive **additional material photos** and **project examples** with that decor!

 SIZES:
 S 30X60
 M 122X61
 L 240X120
 XL 280X120

 SIZES:
 S 24X12
 M 48X24
 L 94 1/2 X 47 1/4
 XL 110 1/4 X 47 1/4

SIZES: S 24X12 M 48X24 L 94 1/2 X 47 1/4 XL 110 1/4 X 47 1/4