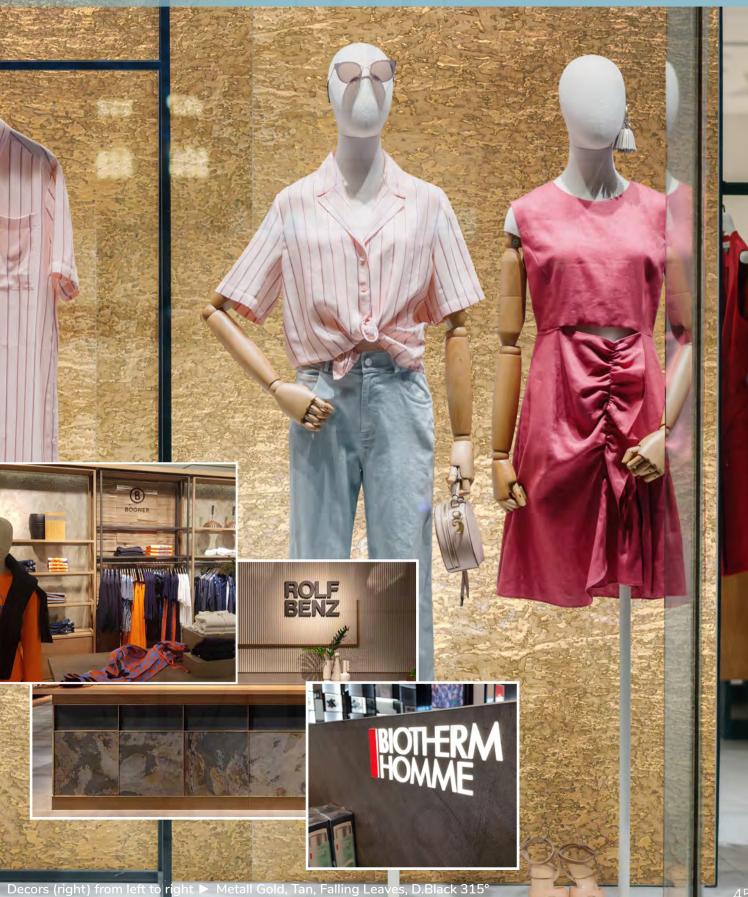

# UNIQUE DESIGN FURNITURE LIVING TRENDS WITH NATURAL STONE

Individuality and aesthetics with effortless processing: Our thin stone veneers can be **easily cut and pressed** onto almost any imaginable surface!

Whether it's MDF, chipboard, plywood, HDF, or AluDibond: Slate-Lite is the perfect material combination.

Design and production by IN RETAIL

12

- Ready for your branding with UV printing
- Logos & custom shapes can be laser cut
- Backlit stone thanks to Translucent

Thanks to our **laser service**, logos can quickly & easily be created from real stone, **backlit objects** attract attention, and even **our stone surface is printable**!

> But that's not all: Many designers use our thin stone veneers for creative solutions and designs from individual pieces to serial production.