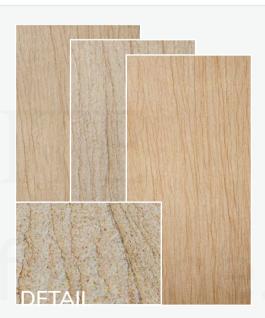

### REAL STONE, THIN & FLEXIBLE

Slate-Lite is an innovative real stone veneer that consists of an ultra-thin layer of natural stone and a backing reinforced with glass fibers or cotton.

We have developed a specialized process to extract many ultra-thin slabs from the most beautiful stone blocks in the world. Each of these slabs is a unique piece, handcrafted through over 12 processing steps.

Despite its lightweight nature, Slate-Lite retains slab. Our stone veneer is only approximately 1.5 mm / 0.06 inch thin and even flexible.

# STONE TYPES, SIZES CHARACTERISTICS

Slate-Lite is handcrafted from natural layered stone.

► Each stone sheet is a unique masterpiece! ◀

Color variations in individual sheets, quartz veins running through the stone, or natural cracks and structural changes are qualities of the 100% natural stone surface.