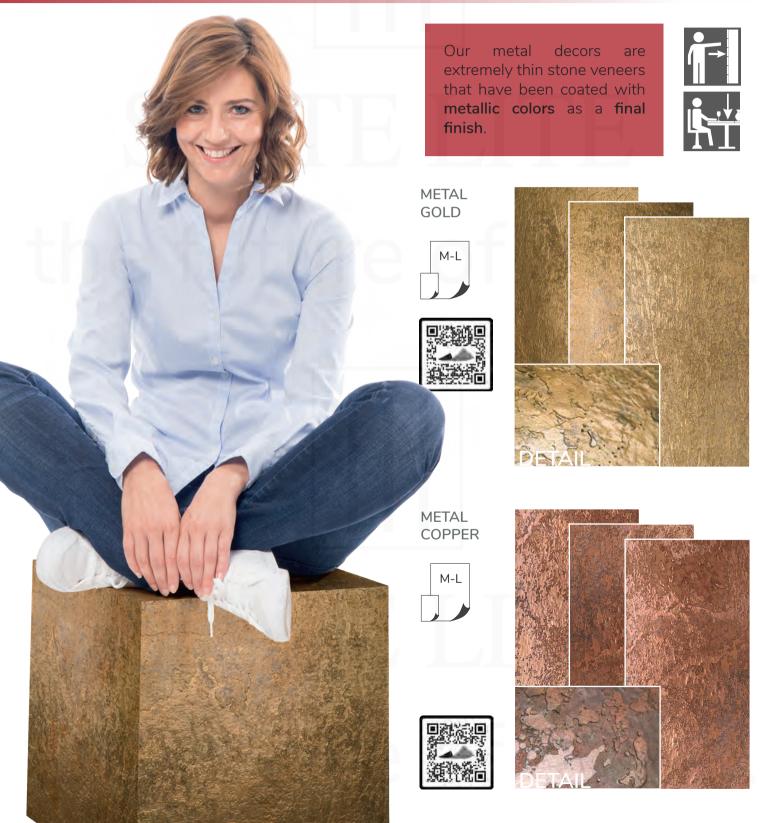

shapes and challenging edge areas!

# TRANS LUCENT

Eye-catching with luminosity























- Different effects depending on the light source.
- Variable sizes up to 2.800 x 1.200 mm / ✓ 110 1/4 x 47 1/4 inches
  - Suitable for any light source  $\checkmark$

With our Translucent decors, you become a lighting designer thanks to the transparent backing material on the backing!

light-transmitting backside creates unique lighting effects when there is a light source behind the stone sheet, allowing you to create extraordinary backlit objects!

Depending on the type of light used, different effects can be achieved: you can use both cold and warm, or even colored light to create your individual stone light object.





# ART-DECORS lite

### Metallic look for shining appearances









# LIGHTBOARDS

READY-MADE LED PANELS IN CUSTOM SIZES







### **ACCESSORIES**











#### CARF

#### **SPECIAL CLEANER**

Removes adhesive residues 250 ml / 1.000 ml 8.45 fl oz / 33.8 fl oz





#### CARE

#### **AKEMI OIL AND GREASE REMOVER**

Removes oil and grease stains 250 ml / 8.45 fl oz





#### **PROTECTION**

#### **SPECIAL IMPREGNATOR**

Protection against oil, grease, and water stains 1.000 ml / 33.8 fl oz





#### **PROTECTION**

#### SPECIAL PROTECTION

Weatherproof impregnation with beading effect 250 ml / 1.000 ml 8.45 fl oz / 33.8 fl oz





#### **PROTECTION**

#### **2C-PROTECTION FURNITURE**

Specifically designed for furniture processing 625 ml / 3.125 kg 21.13 fl oz / 110.23 fl oz





#### **PROTECTION**

#### **EXTREME PROTECTION**

Sealing for high u