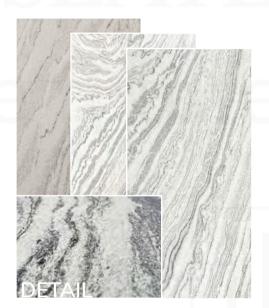

# STONE TYPES, SIZES CHARACTERISTICS

Slate-Lite is handcrafted from natural layered stone.

► Each stone sheet is a unique masterpiece! ◀

Color variations in individual sheets, quartz veins running through the stone, or natural cracks and structural changes are qualities of the 100% natural stone surface.

#### MARRIE

The split-rough surface with strong veining and protrusions on the surface is the core characteristic of marble. Constantly changing patterns and partial structures with greater overall thickness create an exciting overall appearance.