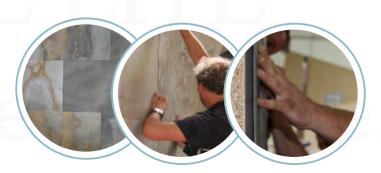

### INSTALLATION

Position the stone veneers at the desired location and press them in place.

DONE, THAT'S IT!