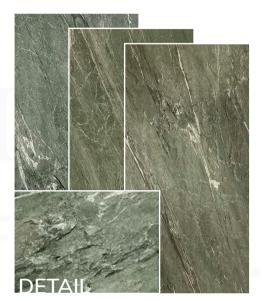

# STONE TYPES, SIZES CHARACTERISTICS

Slate-Lite is handcrafted from natural layered stone.

► Each stone sheet is a unique masterpiece! ◀

Color variations in individual sheets, quartz veins running through the stone, or natural cracks and structural changes are qualities of the 100% natural stone surface.

Nevertheless, our **5 types of stone** have some basic characteristics and features that are core attributes of each stone type:

#### SLATE

Our multicolor slates typically have a slightly softer stone surface and impress with their rich colors as well as constantly changing patterns and textures.

RAINFOREST GREEN // MARBLE

#### MONSOON **BLACK** // MARBLE