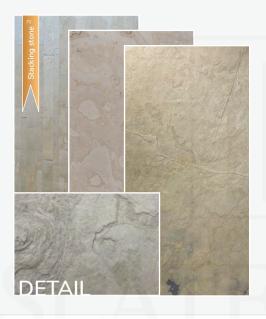

# STONE TYPES, SIZES CHARACTERISTICS

Slate-Lite is handcrafted from natural layered stone.

► Each stone sheet is a unique masterpiece! ◀

Color variations in individual sheets, quartz veins running through the stone, or natural cracks and structural changes are qualities of the 100% natural stone surface.

Nevertheless, our **5 types of stone** have some basic characteristics and features that are core attributes of each stone type:

#### SLATE

Our multicolor slates typically have a slightly softer stone surface and impress with their rich colors as well as constantly changing patterns and textures.

#### MICA

Mica typically has a slightly rougher surface with homogeneous patterns. A special eye-catcher is the shine effect created by the natural quartzite content in the stone.

#### LIMESTONES

Our limestones impress with a smoother surface and relatively homogeneous patterns and textures.

#### **SANDSTONES**

Sandstones stand out with a slightly rough, somewhat grainy surface featuring subtle height variations and partial, smaller protrusions with greater overall thickness...

#### MARRIE

The split-rough surface with strong veining and protrusions on the surface is the core characteristic of marble. Constantly changing patterns and partial structures with greater overall thickness create an exciting overall appearance.