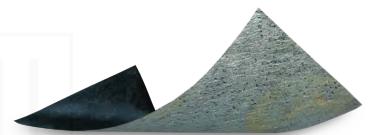

### REAL STONE, THIN & FLEXIBLE

Slate-Lite is an innovative real stone veneer that consists of an ultra-thin layer of natural stone and a backing reinforced with glass fibers or cotton.

We have developed a specialized process to extract many ultra-thin slabs from the most beautiful stone blocks in the world. Each of these slabs is a unique piece, handcrafted through over 12 processing steps.

Despite its lightweight nature, Slate-Lite retains slab. Our stone veneer is only approximately 1.5 mm / 0.06 inch thin and even flexible.