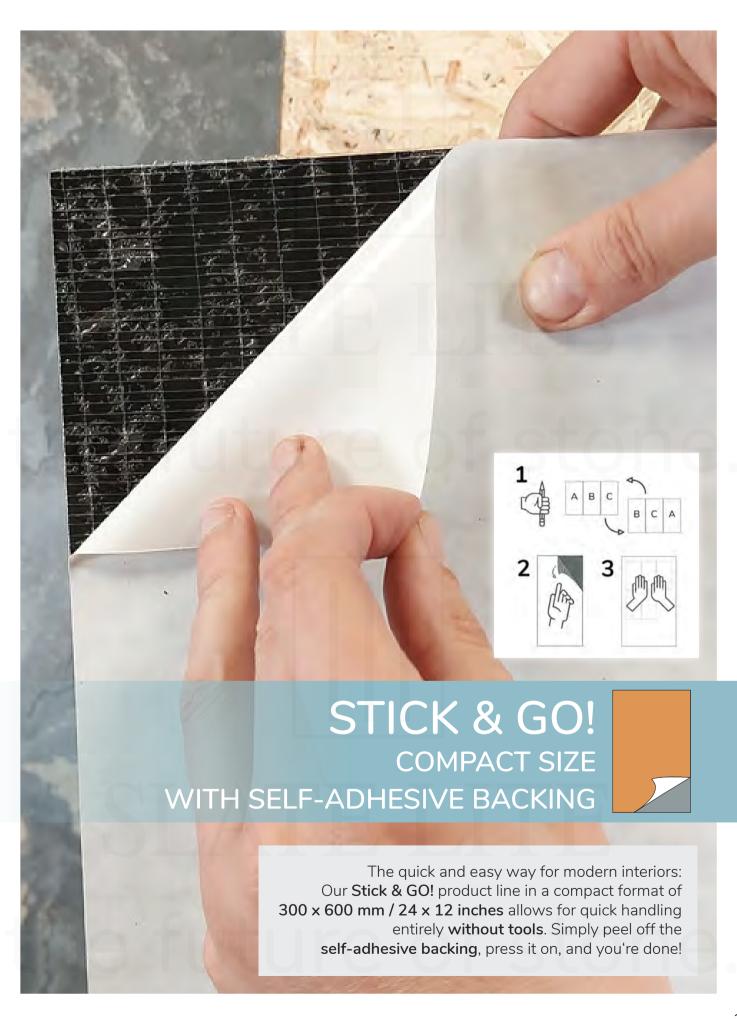

# APPLICATION: EASIER THAN YOU THINK!

Thanks to the low overall thickness of the material, Slate-Lite can be installed in just a few simple steps. Whether it's cutting, adhesive application, or protecting against extreme stress - our stone veneers can be assembled by non-professionals as well!

## **CUTTING**

Cut the stone veneer to the appropriate size if necessary. This can be done using a hand saw, table saw, multitool, or laser.

### PROTECTION

Depending on the application location, apply impregnation or sealing with a short-nap roller.

# ADHESIVE

Apply an appropriate adhesive evenly on the mounting surface or the back of the material.

### INSTALLATION

Position the stone veneers at the desired location and press them in place.

DONE, THAT'S IT!