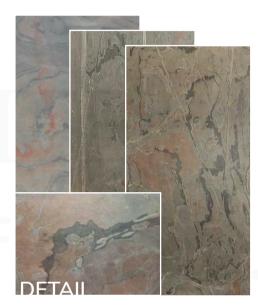

#### MARRIE

The split-rough surface with strong veining and protrusions on the surface is the core characteristic of marble. Constantly changing patterns and partial structures with greater overall thickness create an exciting overall appearance.