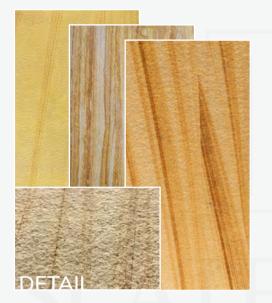

# STONE TYPES, SIZES CHARACTERISTICS

Slate-Lite is handcrafted from natural layered stone.

► Each stone sheet is a unique masterpiece! ◀

Color variations in individual sheets, quartz veins running through the stone, or natural cracks and structural changes are qualities of the 100% natural stone surface.

Nevertheless, our **5 types of stone** have some basic characteristics and features that are core attributes of each stone type: