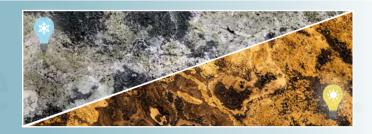

# TRANS LUCENT

Eye-catching with luminosity

- Different effects depending on the light source.
- Variable sizes up to 2.800 x 1.200 mm / ✓ 110 1/4 x 47 1/4 inches
  - Suitable for any light source  $\checkmark$

With our Translucent decors, you become a lighting designer thanks to the transparent backing material on the backing!

light-transmitting backside creates unique lighting effects when there is a light source behind the stone sheet, allowing you to create extraordinary backlit objects!

Depending on the type of light used, different effects can be achieved: you can use both cold and warm, or even colored light to create your individual stone light object.