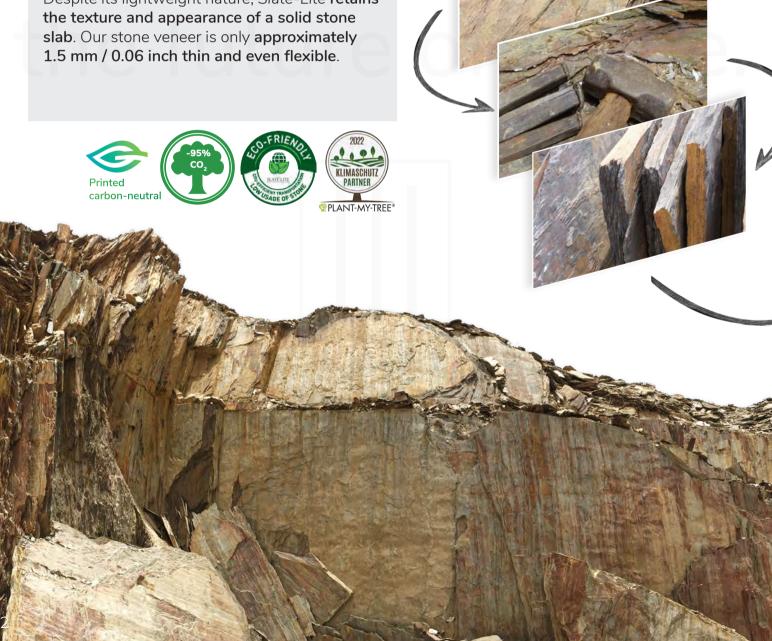

Despite its lightweight nature, Slate-Lite retains slab. Our stone veneer is only approximately 1.5 mm / 0.06 inch thin and even flexible.