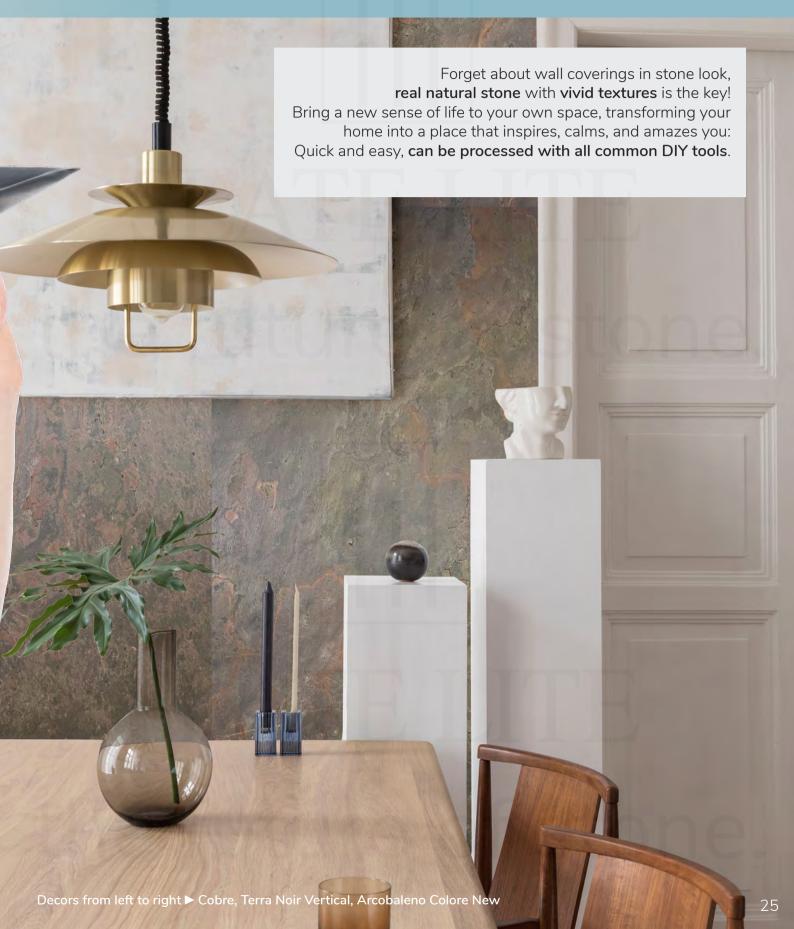

CK**





# MODERN BATHROOM DESIGN To stone walls in bathroom & sauna

Relax in your **new wellness oasis** and enjoy the natural textures and colors of your new stone wall in the bathroom.

Slate-Lite is suitable for all types of wet areas, such as **bathrooms** and **showers**, as well as **saunas** and **pool areas**!



Decors from left to right ► Terra Noir horizontal, Blanco, Silver Grey, Nero



### HIGHLIGHTS

FOR EVERY ROOM!





- Easy to process
- ✓ Variable sizes: Every wall is unique!
- ✓ The texture of a solid stone slab



In our **project gallery** on our online shop, you will find a wide variety of high-quality projects that have been implemented worldwide with *Slate-Lite*.

Explore the possibilities!

www.slate-lite.us/inspiration

# ► WALL COVERINGS MADE OF REAL STONE





Decors from left to right ► D.Black 45°, Silver Grey, Blanco, Burning Forest





www.slate-lite.us/inspiration

Explore the possibilities!

# FACELIFT FOR YOUR KITCHEN: BACKSPLASHES MADE OF REAL STONE



Decors from left to right ▶ Argento, Mystic White, Argento, Black Line



Decors from left to right  $\blacktriangleright$  Green River, Rustique (TL), Nero (stacking stones), Nero





- ✓ UV-resistant & frost-proof
- ✓ More robust than raw stone slabs
- ✓ Water-resistant & easy to maintain



Slate-Lite can be easily adhered as a finishing top layer in an External Thermal Insulation Composite System (ETICS) facade!

The basic construction of the ETICS facade is carried out without any special requirements according to applicable regulations and standards.

In our **project gallery**