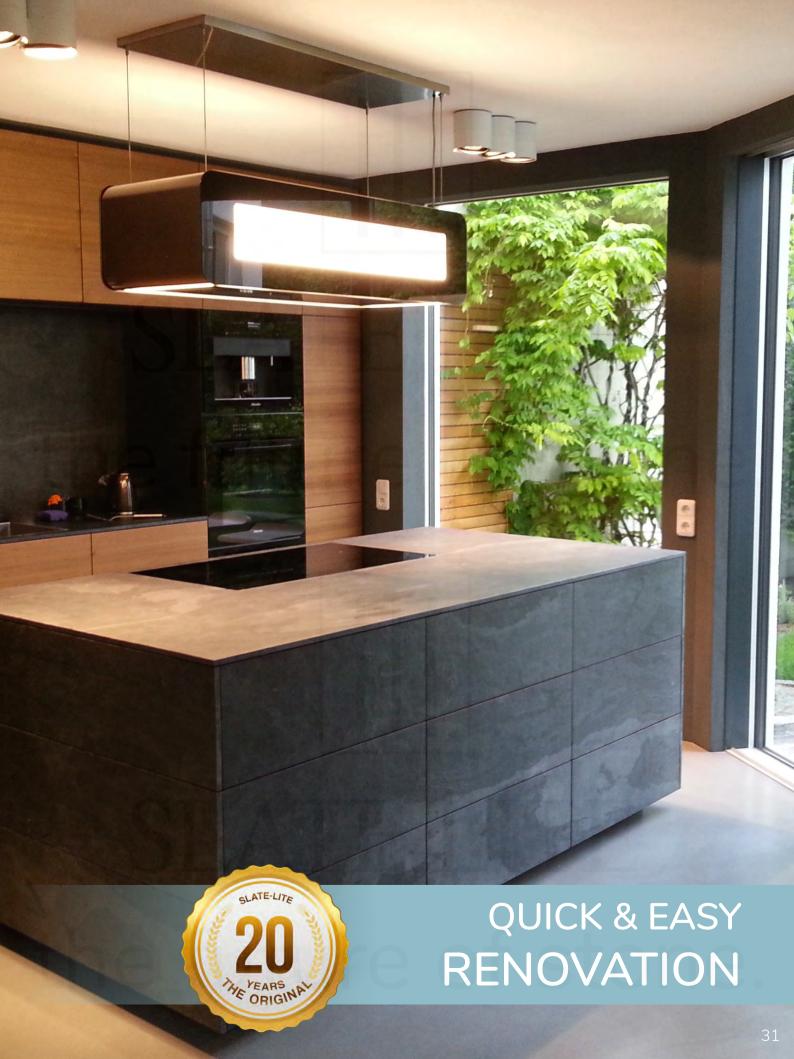

# FACELIFT FOR YOUR KITCHEN: BACKSPLASHES MADE OF REAL STONE

Decors from left to right ▶ Argento, Mystic White, Argento, Black Line

Decors from left to right  $\blacktriangleright$  Green River, Rustique (TL), Nero (stacking stones), Nero