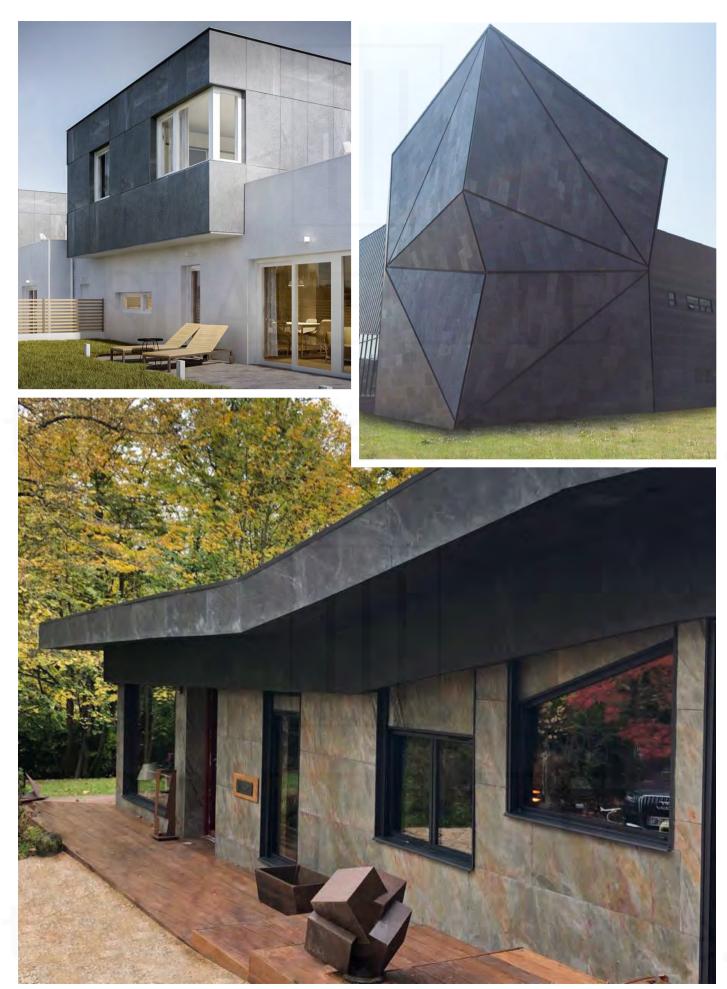

# OUTDOOR AREAS & FACADES ROBUST & ELEGANTS!

Decors from left to right ► Galaxy Black, Burning Forest, Nero, Verde Gris