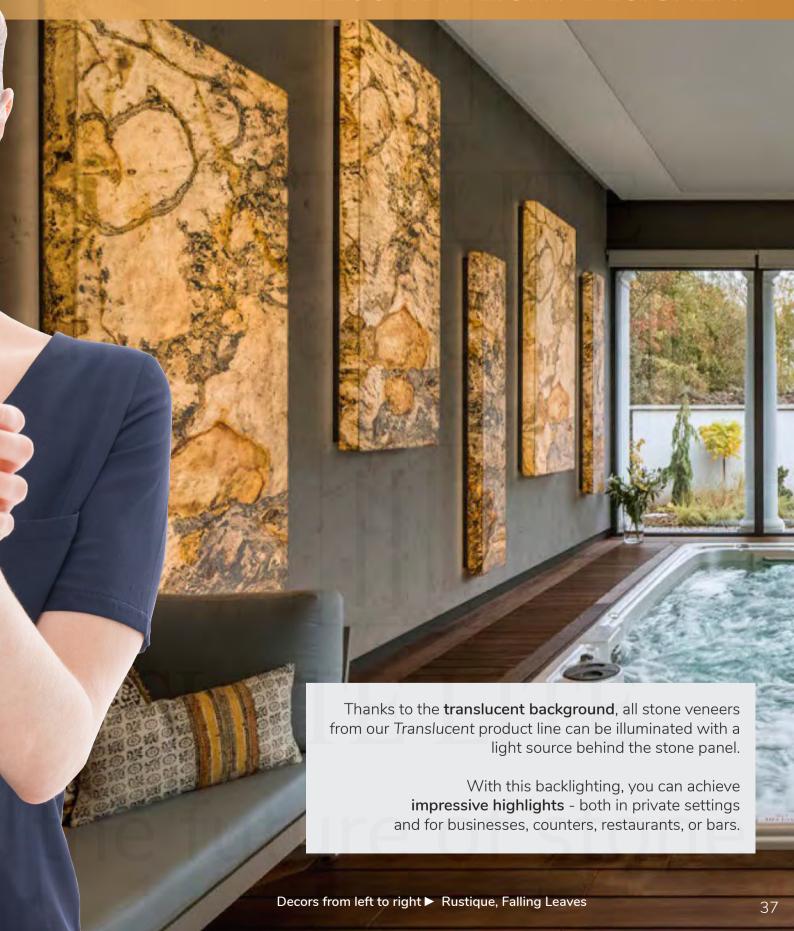

# TRANS LUCENT

Eye-catching with luminosity

- Different effects depending on the light source.
- Variable sizes up to 2.800 x 1.200 mm / ✓ 110 1/4 x 47 1/4 inches
  - Suitable for any light source  $\checkmark$

With our Translucent decors, you become a lighting designer thanks to the transparent backing material on the backing!

light-transmitting backside creates unique lighting effects when there is a light source behind the stone sheet, allowing you to create extraordinary backlit objects!

Depending on the type of light used, different effects can be achieved: you can use both cold and warm, or even colored light to create your individual stone light object.