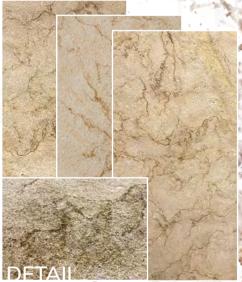

# STONE TYPES, SIZES CHARACTERISTICS

Slate-Lite is handcrafted from natural layered stone.

► Each stone sheet is a unique masterpiece! ◀

Color variations in individual sheets, quartz veins running through the stone, or natural cracks and structural changes are qualities of the 100% natural stone surface.

Nevertheless, our **5 types of stone** have some basic characteristics and features that are core attributes of each stone type:

#### SLATE

Our multicolor slates typically have a slightly softer stone surface and impress with their rich colors as well as constantly changing patterns and textures.

#### MICA

Mica typically has a slightly rougher surface with homogeneous patterns. A special eye-catcher is the shine effect created by the natural quartzite content in the stone.

#### LIMESTONES

Our limestones impress with a smoother surface and relatively homogeneous patterns and textures.

#### **SANDSTONES**

Sandstones stand out with a slightly rough, somewhat grainy surface featuring subtle height variations and partial, smaller protrusions with greater overall thickness...

#### MARRIE

The split-rough surface with strong veining and protrusions on the surface is the core characteristic of marble. Constantly changing patterns and partial structures with greater overall thickness create an exciting overall appearance.