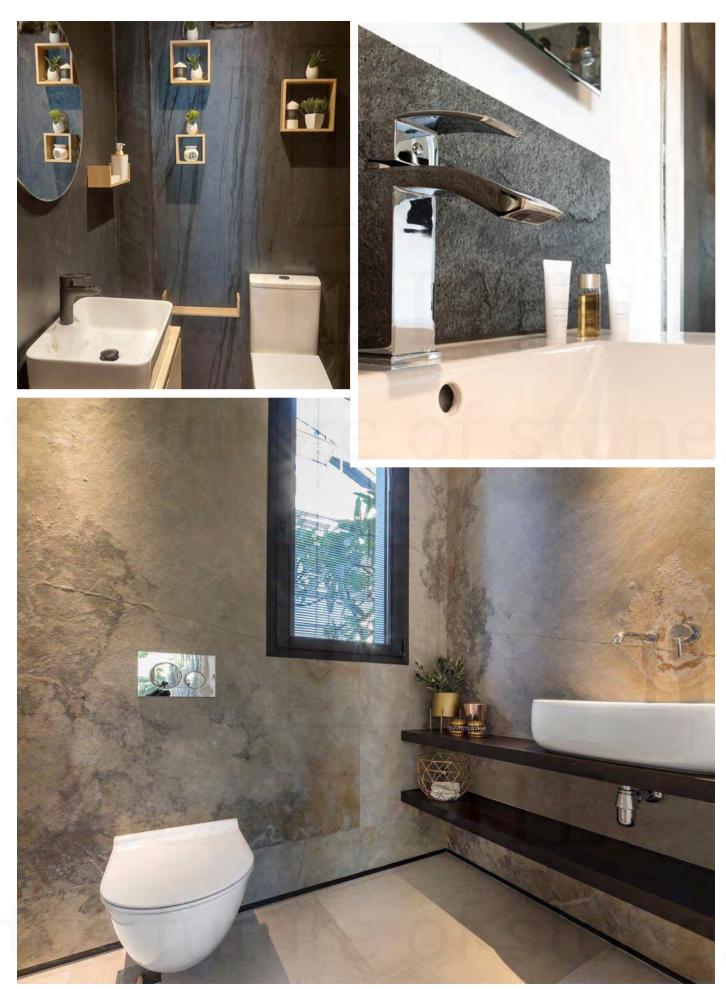

# MODERN BATHROOM DESIGN To stone walls in bathroom & sauna

Relax in your **new wellness oasis** and enjoy the natural textures and colors of your new stone wall in the bathroom.

Slate-Lite is suitable for all types of wet areas, such as **bathrooms** and **showers**, as well as **saunas** and **pool areas**!

Decors from left to right ► Terra Noir horizontal, Blanco, Silver Grey, Nero