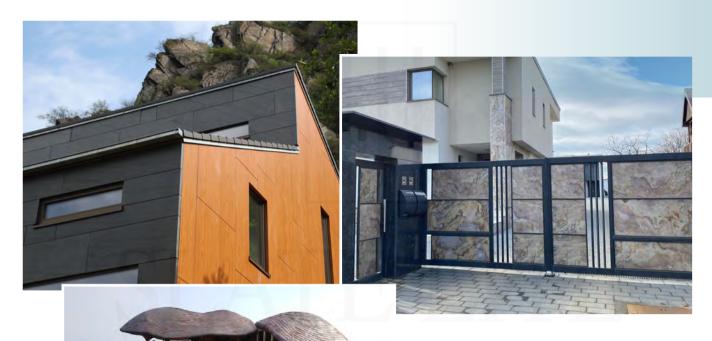

# OUTDOOR AREAS & FACADES ROBUST & ELEGANTS!

Decors from left to right ► Galaxy Black, Burning Forest, Nero, Verde Gris