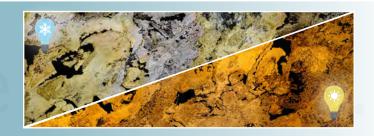

# TRANS LUCENT

Eye-catching with luminosity

- Different effects depending on the light source.
- Variable sizes up to 2.800 x 1.200 mm / ✓ 110 1/4 x 47 1/4 inches
  - Suitable for any light source  $\checkmark$

With our Translucent decors, you become a lighting designer thanks to the transparent backing material on the backing!

light-transmitting backside creates unique lighting effects when there is a light source behind the stone sheet, allowing you to create extraordinary backlit objects!

Depending on the type of light used, different effects can be achieved: you can use both cold and warm, or even colored light to create your individual stone light object.