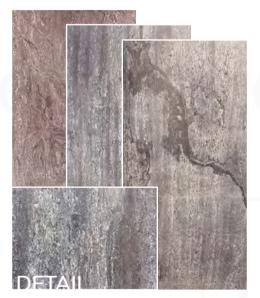

# STONE TYPES, SIZES CHARACTERISTICS

Slate-Lite is handcrafted from natural layered stone.

► Each stone sheet is a unique masterpiece! ◀

Color variations in individual sheets, quartz veins running through the stone, or natural cracks and structural changes are qualities of the 100% natural stone surface.

Nevertheless, our **5 types of stone** have some basic characteristics and features that are core attributes of each stone type: