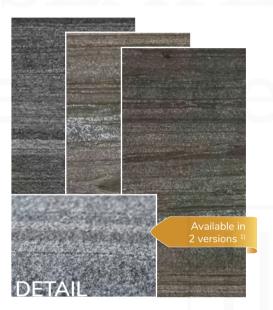

# STONE TYPES, SIZES CHARACTERISTICS

Slate-Lite is handcrafted from natural layered stone.

► Each stone sheet is a unique masterpiece! ◀

Color variations in individual sheets, quartz veins running through the stone, or natural cracks and structural changes are qualities of the 100% natural stone surface.

Nevertheless, our **5 types of stone** have some basic characteristics and features that are core attributes of each stone type:

#### SLATE

Our multicolor slates typically have a slightly softer stone surface and impress with their rich colors as well as constantly changing patterns and textures.