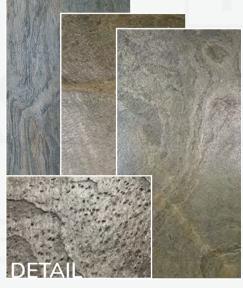

# STONE TYPES, SIZES CHARACTERISTICS

Slate-Lite is handcrafted from natural layered stone.

► Each stone sheet is a unique masterpiece! ◀

Color variations in individual sheets, quartz veins running through the stone, or natural cracks and structural changes are qualities of the 100% natural stone surface.

Nevertheless, our **5 types of stone** have some basic characteristics and features that are core attributes of each stone type:

#### MICA

Mica typically has a slightly rougher surface with homogeneous patterns. A special eye-catcher is the shine effect created by the natural quartzite content in the stone.