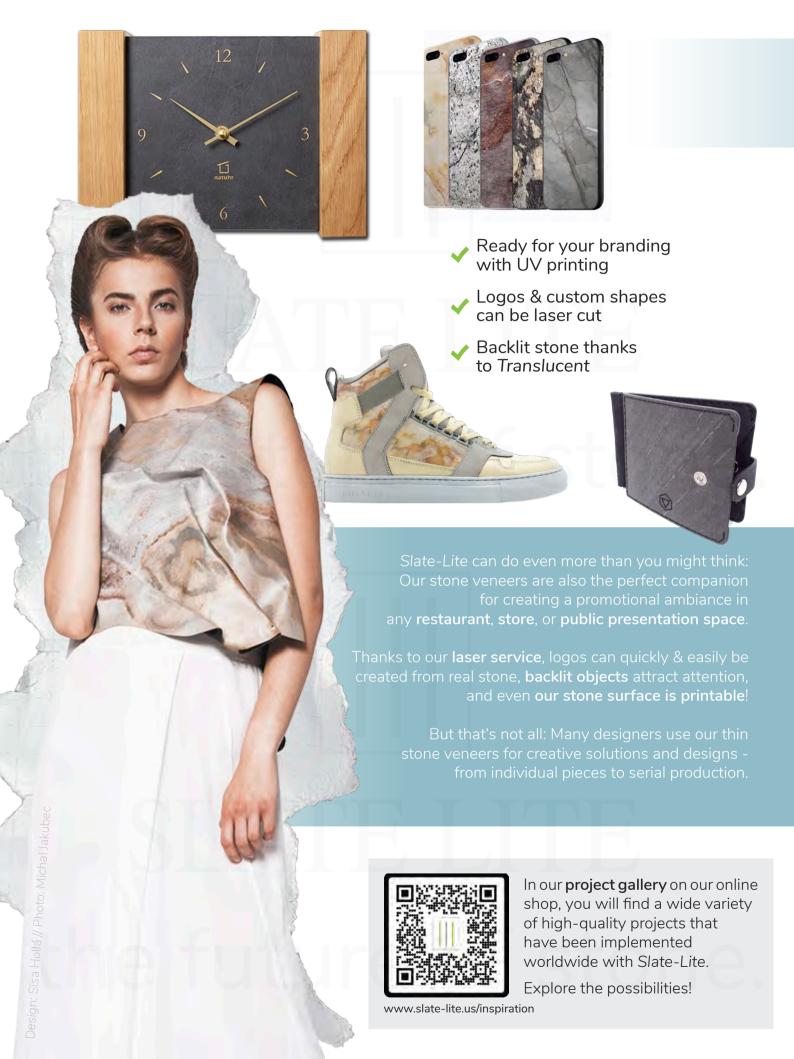

> Thanks to our laser service, custom shape cutouts, such as company logos or other custom designs, are easily achievable!

> > Simply get in touch with us and request your non-binding quote.

With our Translucent decors, you become a lighting designer thanks to the transparent backing material on the backing!

light-transmitting backside creates unique lighting effects when there is a light source behind the stone sheet, allowing you to create extraordinary backlit objects!

Depending on the type of light used, different effects can be achieved: you can use both cold and warm, or even colored light to create your individual stone light object.

### HIGHLIGHTS

FOR EVERY ROOM!

- Easy to process
- ✓ Variable sizes: Every wall is unique!
- ✓ The texture of a solid stone slab

In our **project gallery** on our online shop, you will find a wide variety of high-quality projects that have been implemented worldwide with *Slate-Lite*.

Explore the possibilities!

www.slate-lite.us/inspiration