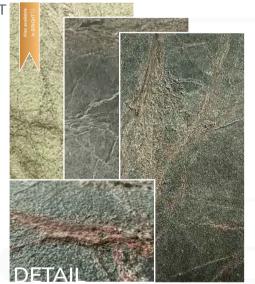

RAINFOREST GREEN // MARBLE

#### **DID YOU KNOW?**

Create unique lighting effects with our Translucent line!

Image Example: RAINFOREST GREEN