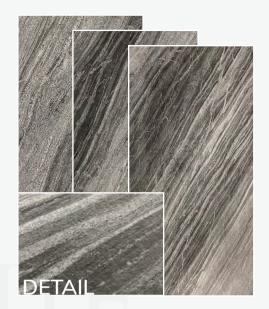

# STONE TYPES, SIZES CHARACTERISTICS

Slate-Lite is handcrafted from natural layered stone.

► Each stone sheet is a unique masterpiece! ◀

Color variations in individual sheets, quartz veins running through the stone, or natural cracks and structural changes are qualities of the 100% natural stone surface.

Nevertheless, our **5 types of stone** have some basic characteristics and features that are core attributes of each stone type:

#### SLATE

Our multicolor slates typically have a slightly softer stone surface and impress with their rich colors as well as constantly changing patterns and textures.