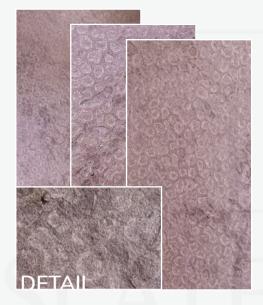

#### MARRIE

The split-rough surface with strong veining and protrusions on the surface is the core characteristic of marble. Constantly changing patterns and partial structures with greater overall thickness create an exciting overall appearance.