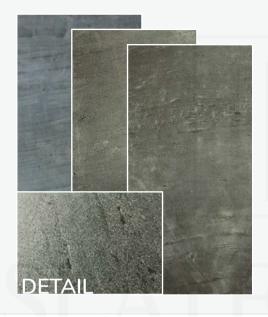

# STONE TYPES, SIZES CHARACTERISTICS

Slate-Lite is handcrafted from natural layered stone.

► Each stone sheet is a unique masterpiece! ◀

Color variations in individual sheets, quartz veins running through the stone, or natural cracks and structural changes are qualities of the 100% natural stone surface.

Nevertheless, our **5 types of stone** have some basic characteristics and features that are core attributes of each stone type: