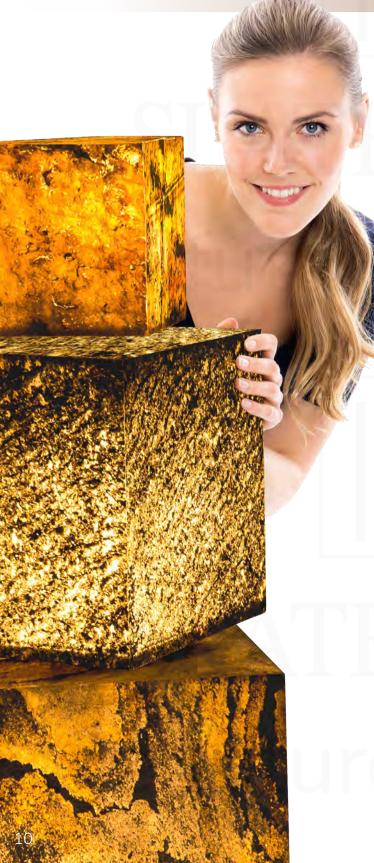

### REAL STONE, THIN & FLEXIBLE

Slate-Lite is an innovative real stone veneer that consists of an ultra-thin layer of natural stone and a backing reinforced with glass fibers or cotton.

We have developed a specialized process to extract many ultra-thin slabs from the most beautiful stone blocks in the world. Each of these slabs is a unique piece, handcrafted through over 12 processing steps.

Despite its lightweight nature, Slate-Lite retains slab. Our stone veneer is only approximately 1.5 mm / 0.06 inch thin and even flexible.

### The all-rounder

Variable sizes up to 2.800 x 1.200 mm / ✓ 110 1/4 x 47 1/4 inches

More durable than raw stone slabs ✓

Slate-Lite is a thin stone veneer with a fiberglass backing and a 100% natural stone surface. Despite its lightweight construction and a total thickness of only approximately 1.5 mm/ 1/16 inches, it is extremely robust and durable.