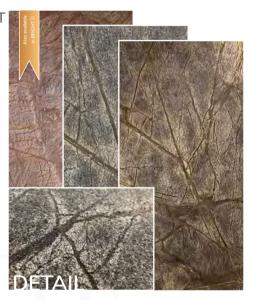

# STONE TYPES, SIZES CHARACTERISTICS

Slate-Lite is handcrafted from natural layered stone.

► Each stone sheet is a unique masterpiece! ◀

Color variations in individual sheets, quartz veins running through the stone, or natural cracks and structural changes are qualities of the 100% natural stone surface.

Nevertheless, our **5 types of stone** have some basic characteristics and features that are core attributes of each stone type:

#### MARRIE

The split-rough surface with strong veining and protrusions on the surface is the core characteristic of marble. Constantly changing patterns and partial structures with greater overall thickness create an exciting overall appearance.