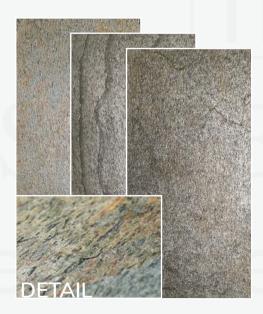

### REAL STONE, THIN & FLEXIBLE

Slate-Lite is an innovative real stone veneer that consists of an ultra-thin layer of natural stone and a backing reinforced with glass fibers or cotton.

We have developed a specialized process to extract many ultra-thin slabs from the most beautiful stone blocks in the world. Each of these slabs is a unique piece, handcrafted through over 12 processing steps.

Despite its lightweight nature, Slate-Lite retains slab. Our stone veneer is only approximately 1.5 mm / 0.06 inch thin and even flexible.

# STONE TYPES, SIZES CHARACTERISTICS

Slate-Lite is handcrafted from natural layered stone.

► Each stone sheet is a unique masterpiece! ◀

Color variations in individual sheets, quartz veins running through the stone, or natural cracks and structural changes are qualities of the 100% natural stone surface.

Nevertheless, our **5 types of stone** have some basic characteristics and features that are core attributes of each stone type: