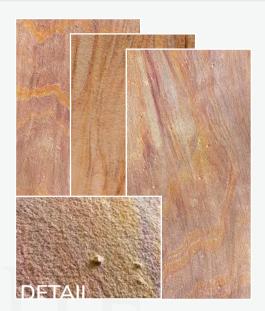

#### **SANDSTONES**

Sandstones stand out with a slightly rough, somewhat grainy surface featuring subtle height variations and partial, smaller protrusions with greater overall thickness...