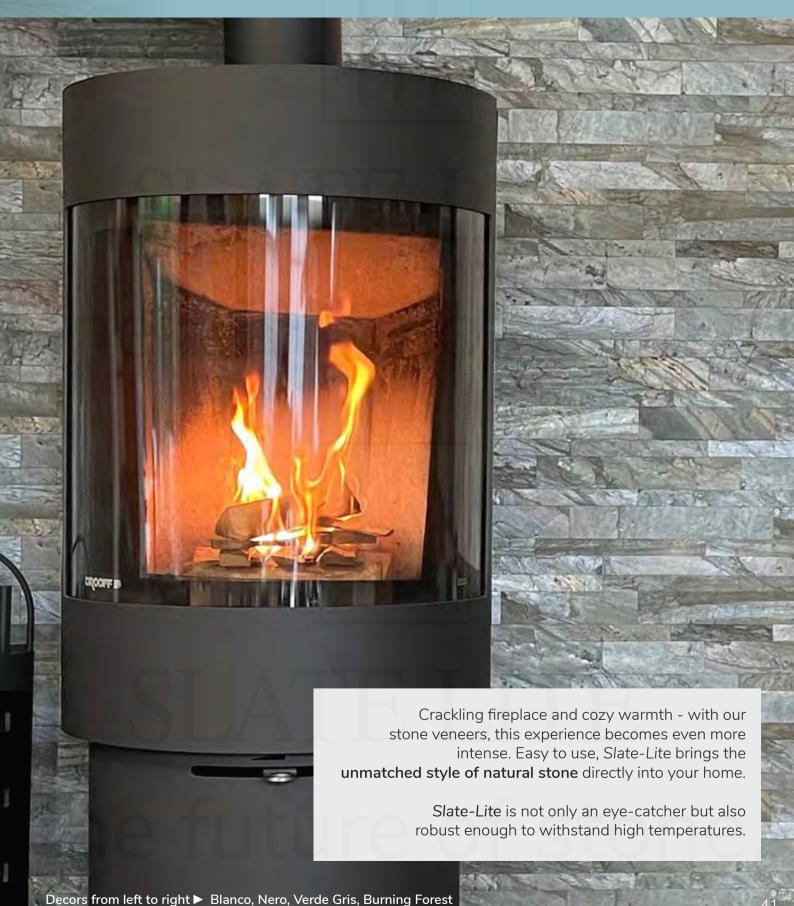

flat surfaces without the need for additional support material.

Due to the increased material thickness, no additional support is required here!















- ✓ Heat resistant up to 120°C / 248°F
- ✓ Fire class up to Cs3d0
- ✓ Robust & easy to maintain

## WARM DESIGN FOR COLD DAYS



Slate-Lite standardly has the Fire-EU class Cfl-s1 (according to EN 13501-01 for floor coverings) or B1 (according to DIN 4102).

Upon request, Slate-Lite is also available in a special composition with the fire class **Cs3d0**!



In our **project gallery** on our online shop, you will find a wide variety of high-quality projects that have been implemented worldwide with Slate-Lite.

Explore the possibilities!

www.slate-lite.us/inspiration



## MODERN FIREPLACES: • FIREPLACE CLADDINGS & BACKSPLASHES





# NEVER AGAIN DINING TABLES IN STONE LOOK!

- ✓ Every piece is unique
- ✓ Can be pressed onto almost any surface
- Easy to process





In our **project gallery** on our online shop, you will find a wide variety of high-quality projects that have been implemented worldwide with Slate-Lite.

Explore the possibilities!

## UNIQUE DESIGN FURNITURE LIVING TRENDS WITH NATURAL STONE





## SO MUCH MORE TO EXPLORE! LADENBAU & KREATIVES DESIGN



# future of stone.



DO YOU NEED

## # IMAGES AND INSPIRATION?

Then simply scan the **QR codes** next to your desired decor on the following pages with your mobile phone camera, and you will instantly receive **additional material photos** and **project examples** with that decor!



#### \* BRIGHT COLLECTION

Light and friendly is the motto of the