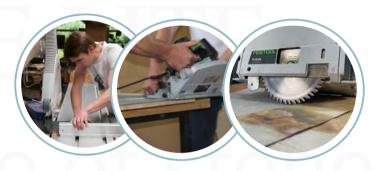

## **CUTTING**

Cut the stone veneer to the appropriate size if necessary. This can be done using a hand saw, table saw, multitool, or laser.