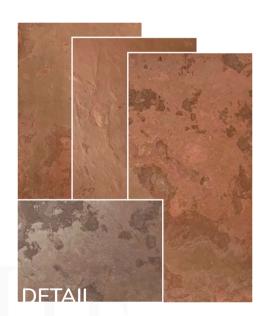

# STONE TYPES, SIZES CHARACTERISTICS

Slate-Lite is handcrafted from natural layered stone.

► Each stone sheet is a unique masterpiece! ◀

Color variations in individual sheets, quartz veins running through the stone, or natural cracks and structural changes are qualities of the 100% natural stone surface.

Nevertheless, our **5 types of stone** have some basic characteristics and features that are core attributes of each stone type:

#### **SANDSTONES**

Sandstones stand out with a slightly rough, somewhat grainy surface featuring subtle height variations and partial, smaller protrusions with greater overall thickness...