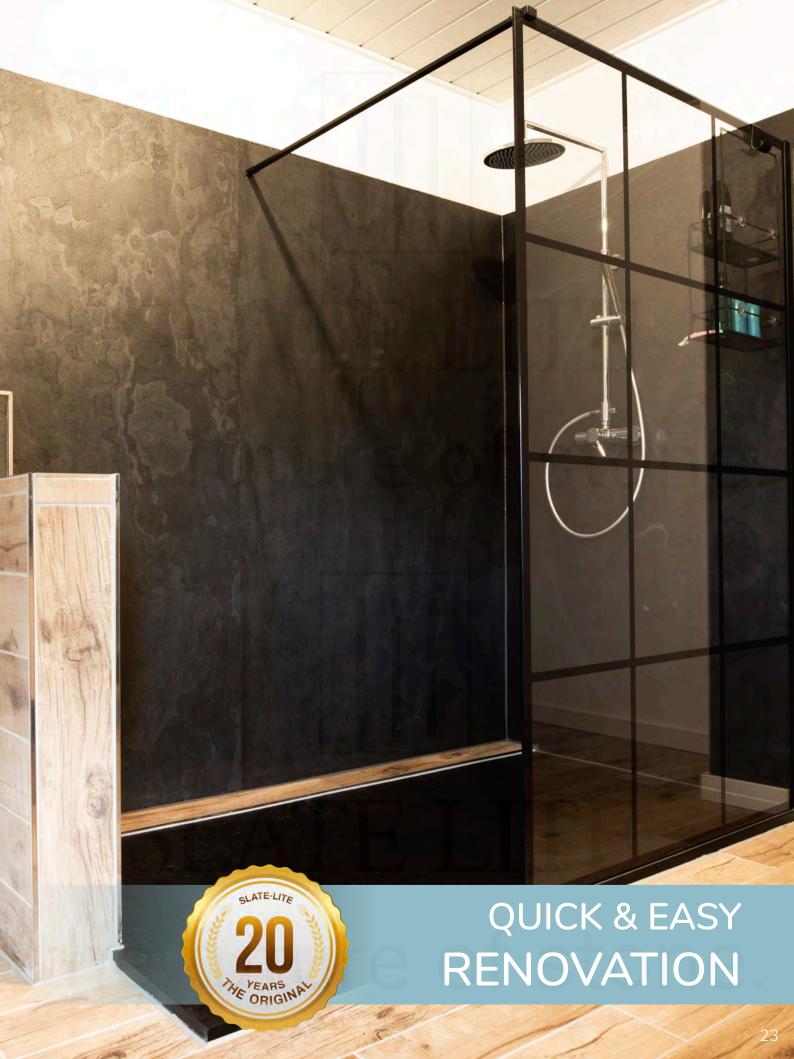

# MODERN BATHROOM DESIGN To stone walls in bathroom & sauna

Relax in your **new wellness oasis** and enjoy the natural textures and colors of your new stone wall in the bathroom.

Slate-Lite is suitable for all types of wet areas, such as **bathrooms** and **showers**, as well as **saunas** and **pool areas**!

Decors from left to right ► Terra Noir horizontal, Blanco, Silver Grey, Nero

### HIGHLIGHTS

FOR EVERY ROOM!

- Easy to process
- ✓ Variable sizes: Every wall is unique!
- ✓ The texture of a solid stone slab

In our **project gallery** on our online shop, you will find a wide variety of high-quality projects that have been implemented worldwide with *Slate-Lite*.