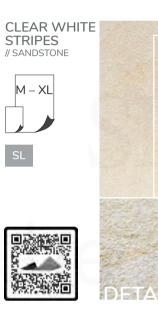

#### **SANDSTONES**

Sandstones stand out with a slightly rough, somewhat grainy surface featuring subtle height variations and partial, smaller protrusions with greater overall thickness...