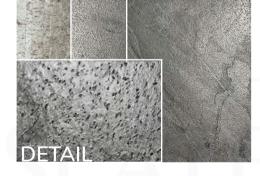

# STONE TYPES, SIZES CHARACTERISTICS

Slate-Lite is handcrafted from natural layered stone.

► Each stone sheet is a unique masterpiece! ◀

Color variations in individual sheets, quartz veins running through the stone, or natural cracks and structural changes are qualities of the 100% natural stone surface.

#### MICA

Mica typically has a slightly rougher surface with homogeneous patterns. A special eye-catcher is the shine effect created by the natural quartzite content in the stone.