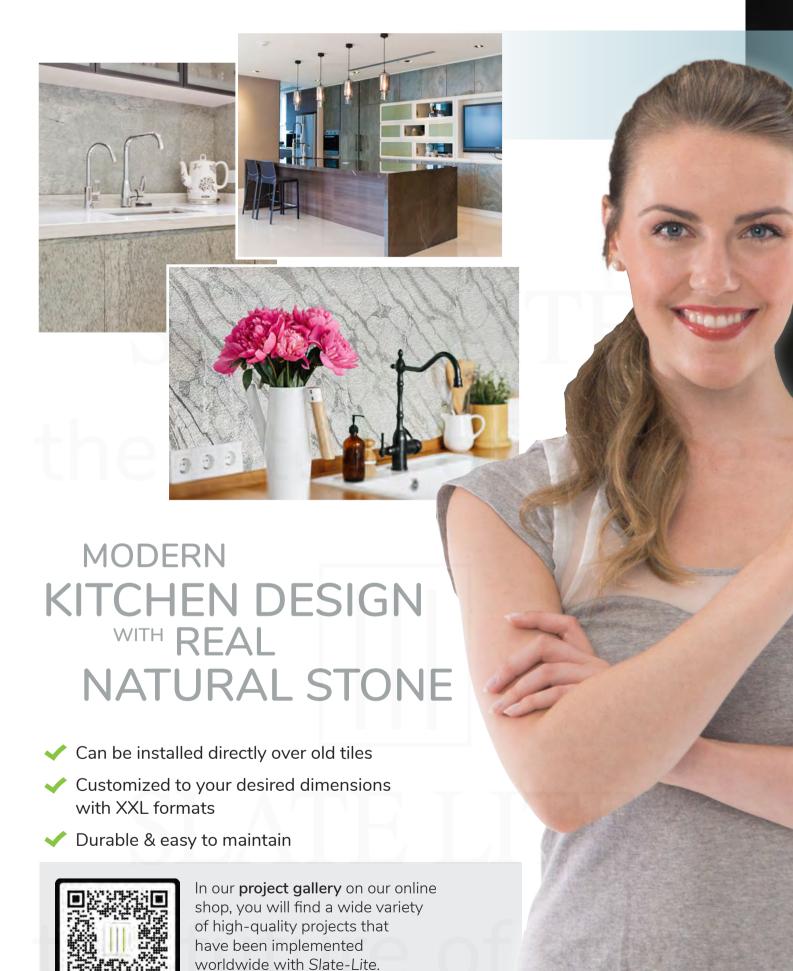

### ORDER DIRECTLY IN YOUR **CUSTOM SIZE**

Custom size

Upon request, you can also order our stone veneers directly in your individual custom size.

Depending on availability and scope, your stone sheet will then be produced to the exact millimeter in our factory for you or cut to size in our in-house Workbox department.

> Thanks to our laser service, custom shape cutouts, such as company logos or other custom designs, are easily achievable!

> > Simply get in touch with us and request your non-binding quote.