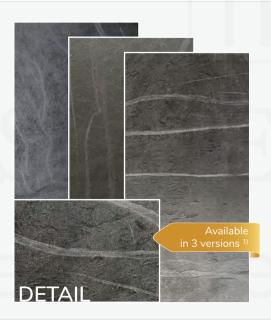

#### \* STRUCTURE COLLECTION

The decors in our ,Structure Collection' all feature bold textures and grain patterns on the stone surface. Together with the intense colors, it's the perfect choice for those who prefer something more robust and rough.

RAINFOREST GREEN // MARBLE

#### **DID YOU KNOW?**

Create unique lighting effects with our Translucent line!

Image Example: RAINFOREST GREEN

#### MONSOON **BLACK** // MARBLE