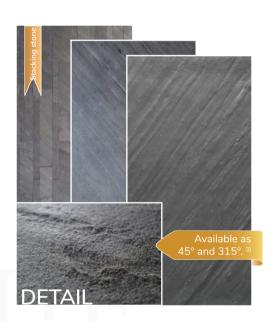

| 5 - XL                    |                                     |                                      |                                 |                                                 |                                                   |
|---------------------------|-------------------------------------|--------------------------------------|---------------------------------|-------------------------------------------------|---------------------------------------------------|
|                           | 300 x 600 mm<br>24 x 12 inches<br>S | 1.200 x 600 mm<br>47.2 x 23.6 inches | 1.220x 610 mm<br>48 x 24 inches | 2.400 × 1.200 mm<br>94 1/2 × 47 1/4 inches<br>L | 2.800 × 1.200 mm<br>110 1/4 × 47 1/4 inches<br>XL |
| SLATE                     | <b>*</b> )                          | _                                    | <b>~</b>                        | <b>4</b>                                        | <b>~</b>                                          |
| ULTRA THIN +              | (T-                                 | - h                                  | <b>~</b>                        | <b>*</b>                                        | _                                                 |
| TRANS LUCENT              | _                                   | _                                    | <b>~</b>                        | <b> </b>                                        | _                                                 |
| Stacking Stones           |                                     |                                      | <u> </u>                        | <u> </u>                                        | _                                                 |
| ULTRA THIN<br>TRANSLUCENT | _                                   | _                                    | <b>~</b>                        | <b>~</b>                                        | <del>-</del>                                      |
| ART-DECORS<br>lite        | _                                   | _                                    | <b>~</b>                        | <b>~</b>                                        | <del>-</del>                                      |
| STONE<br>BOARDS           | _                                   | <del>-</del>                         | <del>-</del>                    | <b>*</b>                                        |                                                   |