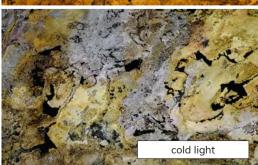

# TRANS LUCENT

Eye-catching with luminosity

- Different effects depending on the light source.
- Variable sizes up to 2.800 x 1.200 mm / ✓ 110 1/4 x 47 1/4 inches
  - Suitable for any light source  $\checkmark$

With our Translucent decors, you become a lighting designer thanks to the transparent backing material on the backing!

light-transmitting backside creates unique lighting effects when there is a light source behind the stone sheet, allowing you to create extraordinary backlit objects!

Depending on the type of light used, different effects can be achieved: you can use both cold and warm, or even colored light to create your individual stone light object.