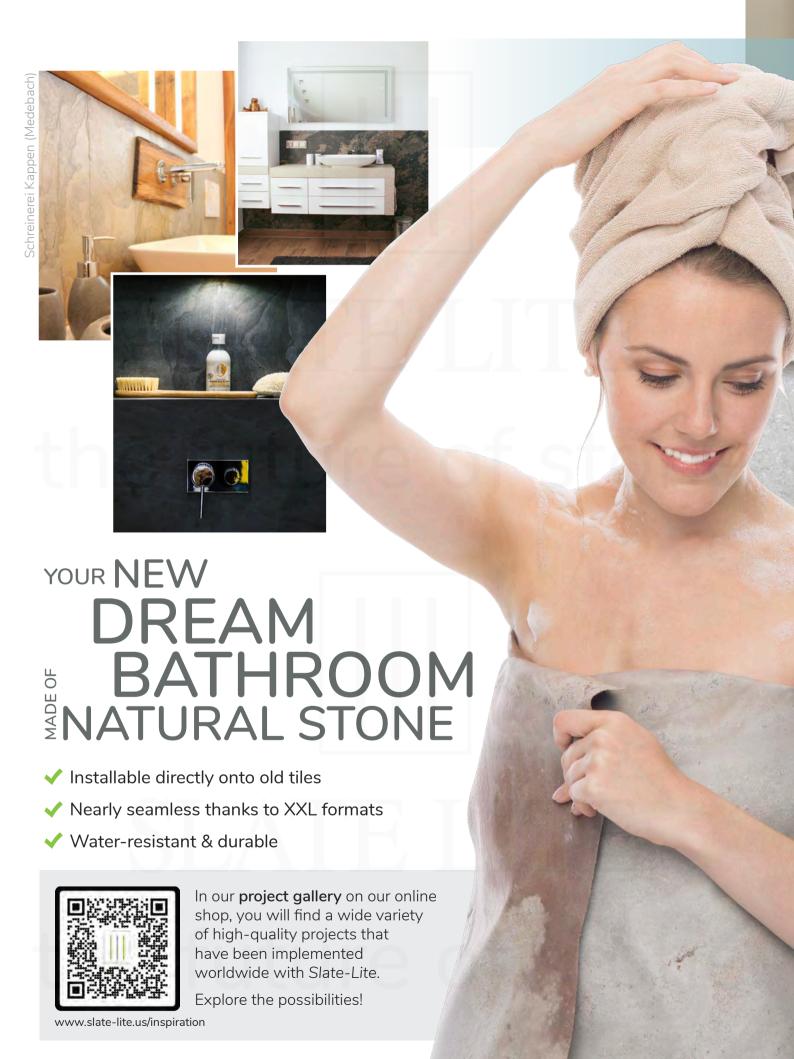

# MODERN BATHROOM DESIGN To stone walls in bathroom & sauna

Relax in your **new wellness oasis** and enjoy the natural textures and colors of your new stone wall in the bathroom.

Slate-Lite is suitable for all types of wet areas, such as **bathrooms** and **showers**, as well as **saunas** and **pool areas**!

Decors from left to right ► Terra Noir horizontal, Blanco, Silver Grey, Nero

### HIGHLIGHTS

FOR EVERY ROOM!

- Easy to process
- ✓ Variable sizes: Every wall is unique!
- ✓ The texture of a solid stone slab

In our **project gallery** on our online shop, you will find a wide variety of high-quality projects that have been implemented worldwide with *Slate-Lite*.

Explore the possibilities!

www.slate-lite.us/inspiration