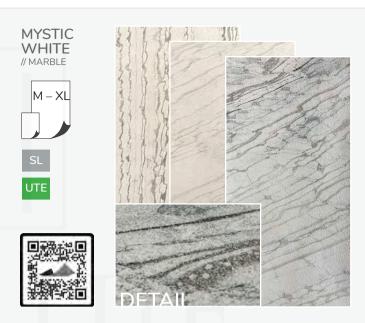

#### MARRIE

The split-rough surface with strong veining and protrusions on the surface is the core characteristic of marble. Constantly changing patterns and partial structures with greater overall thickness create an exciting overall appearance.