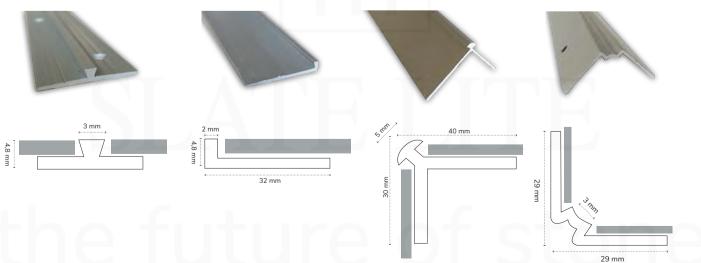

#### MOLDING PROFILES

#### **CONNECTING PROFILES PROFILE**

4,8 x 3,0 x 34 x 2.500 mm 0.18 x 0.11 x 1.33 x 98.42 inch

#### **END PROFILE**

4,8 x 2,0 x 32 x 2.500 mm 0.18 x 0.07 x 1.25 x 98.42 inch

#### EXTERNAL CORNER PROFILE INTERIOR CORNER

30 x 5,0 x 40 x 2.500 mm 1.18 x 0.19 x 1.57 x 98.42 inch

29 x 3,0 x 29 x 2.500 mm 1.14 x 0.11 x 1.14 x 98.42 in