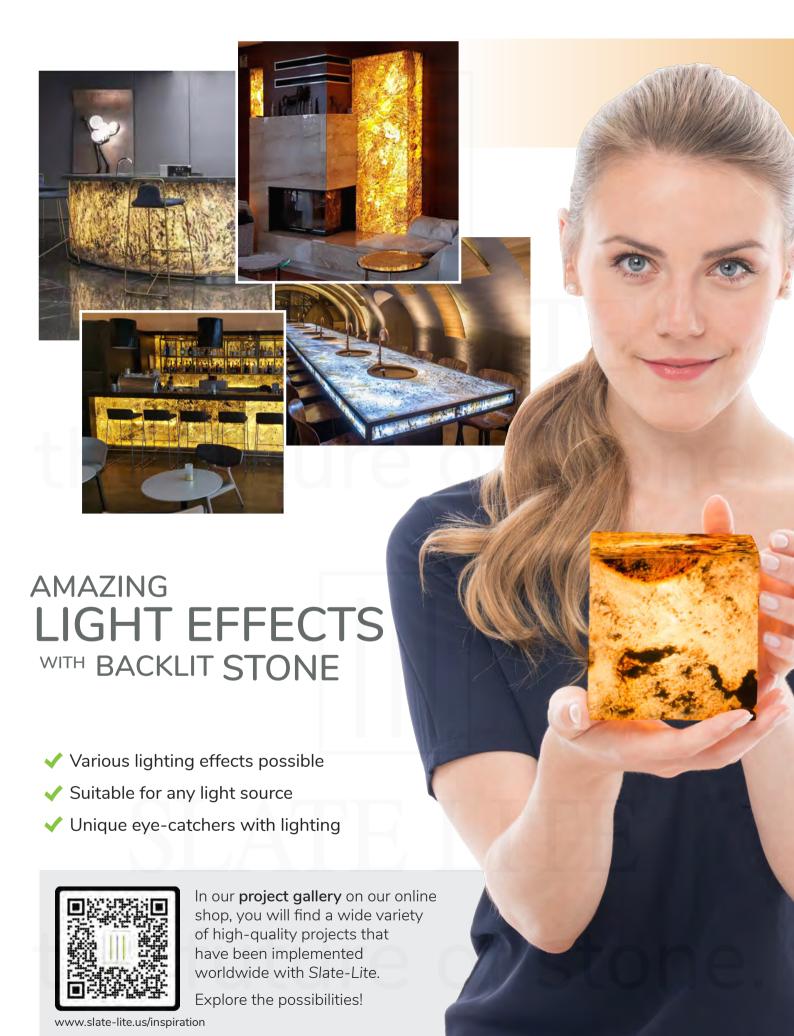

# TRANS LUCENT

Eye-catching with luminosity

- Different effects depending on the light source.
- Variable sizes up to 2.800 x 1.200 mm / ✓ 110 1/4 x 47 1/4 inches
  - Suitable for any light source  $\checkmark$

With our Translucent decors, you become a lighting designer thanks to the transparent backing material on the backing!

light-transmitting backside creates unique lighting effects when there is a light source behind the stone sheet, allowing you to create extraordinary backlit objects!

Depending on the type of light used, different effects can be achieved: you can use both cold and warm, or even colored light to create your individual stone light object.

## LIGHT-PERMEABLE STONE: ▶ BECOME A LIGHT DESIGNER!

Decors from left to right ► Terra Rosso, Falling Leaves, Rustique

THE PERFECT COMBINATION WITH ENDLESS POSSIBILITIES!

#### TRANS LUCENT / STONE

Our ,regular' Translucent decors are perfect for all lighting projects where ease of processing and flexibility are essential.

For optimal stability, an additional acrylic support is provided, depending on the size of the lighting object.

The more robust Stoneboards are the ideal choice when you want to illuminate large, flat surfaces without the need for additional support material.

Due to the increased material thickness, no additional support is required here!