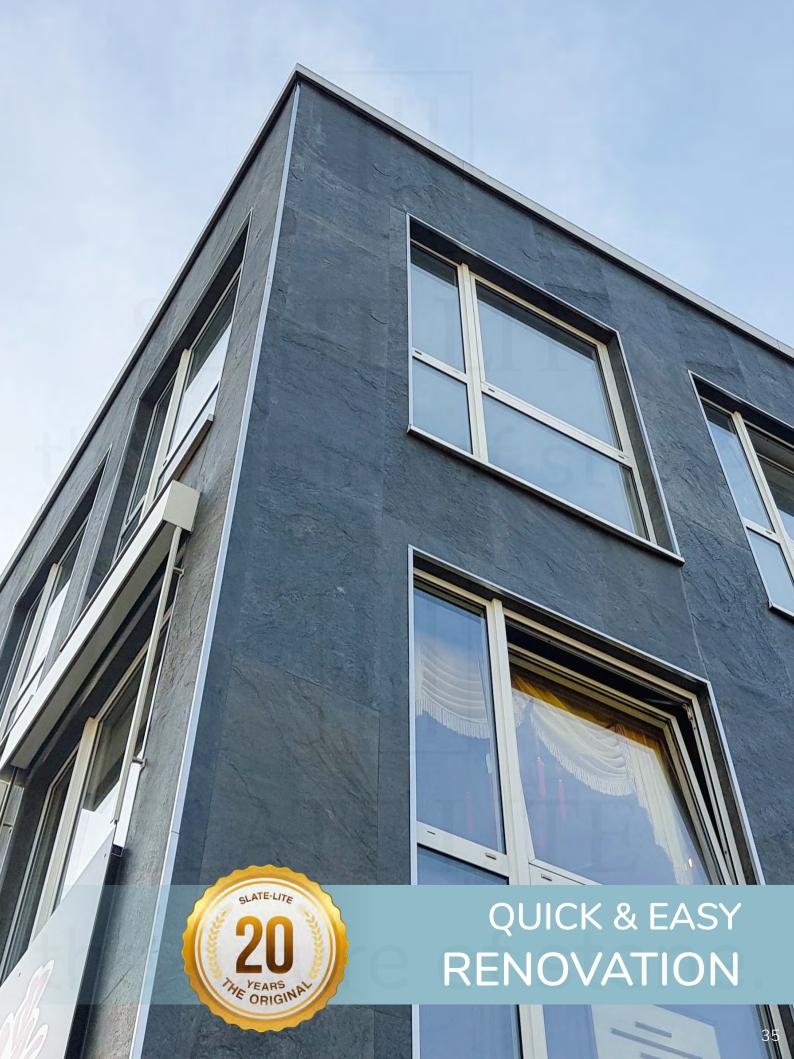

- ✓ UV-resistant & frost-proof
- ✓ More robust than raw stone slabs
- ✓ Water-resistant & easy to maintain

Slate-Lite can be easily adhered as a finishing top layer in an External Thermal Insulation Composite System (ETICS) facade!

The basic construction of the ETICS facade is carried out without any special requirements according to applicable regulations and standards.

In our **project gallery** on our online shop, you will find a wide variety of high-quality projects that have been implemented worldwide with *Slate-Lite*.