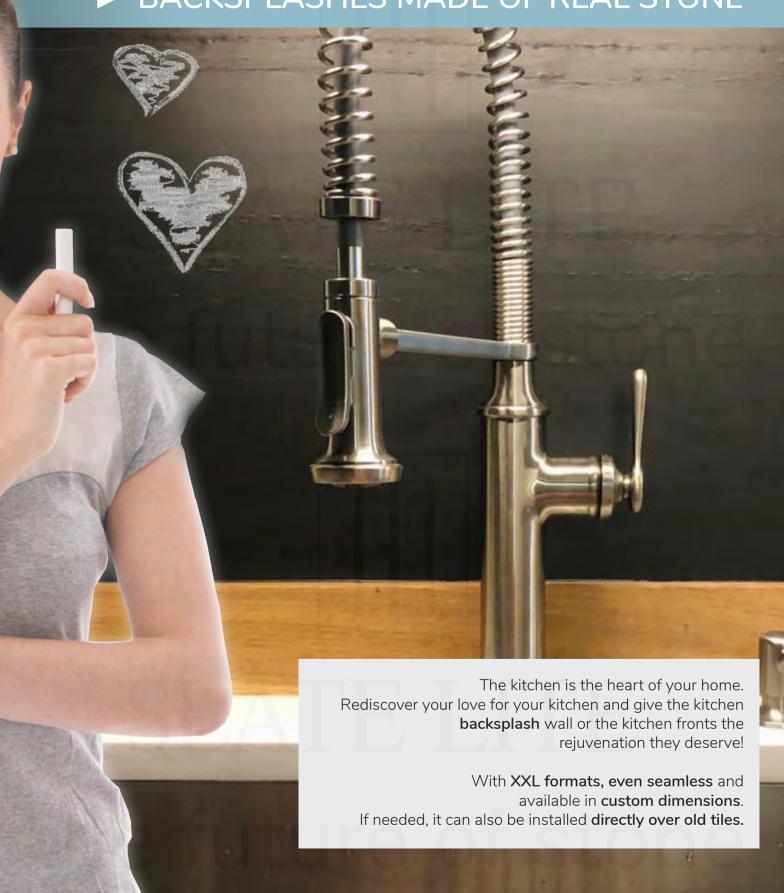

# FACELIFT FOR YOUR KITCHEN: BACKSPLASHES MADE OF REAL STONE

Decors from left to right ▶ Argento, Mystic White, Argento, Black Line

Decors from left to right  $\blacktriangleright$  Green River, Rustique (TL), Nero (stacking stones), Nero