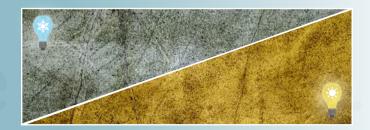

#### **SANDSTONES**

Sandstones stand out with a slightly rough, somewhat grainy surface featuring subtle height variations and partial, smaller protrusions with greater overall thickness...

**DID YOU KNOW?**Create unique lighting effects with our *Translucent* line!

Image Example: TERRA ROSSO

PINK **LIMESTONE** // LIMESTONE

**RED SAND** // SANDSTONE

COBRE NEW // MYCA

SL

SL

BELGIUM BLUE // SLATE