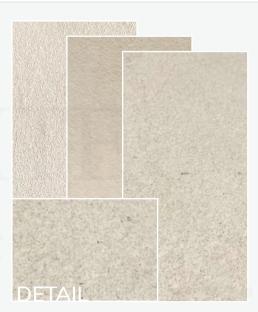

#### **SANDSTONES**

Sandstones stand out with a slightly rough, somewhat grainy surface featuring subtle height variations and partial, smaller protrusions with greater overall thickness...