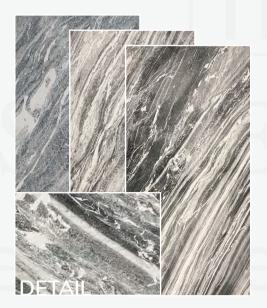

# STONE TYPES, SIZES CHARACTERISTICS

Slate-Lite is handcrafted from natural layered stone.

► Each stone sheet is a unique masterpiece! ◀

Color variations in individual sheets, quartz veins running through the stone, or natural cracks and structural changes are qualities of the 100% natural stone surface.

#### MARRIE

The split-rough surface with strong veining and protrusions on the surface is the core characteristic of marble. Constantly changing patterns and partial structures with greater overall thickness create an exciting overall appearance.