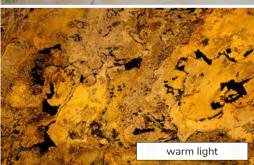

# TRANS LUCENT

Eye-catching with luminosity

- Different effects depending on the light source.
- Variable sizes up to 2.800 x 1.200 mm / ✓ 110 1/4 x 47 1/4 inches
  - Suitable for any light source  $\checkmark$

With our Translucent decors, you become a lighting designer thanks to the transparent backing material on the backing!

light-transmitting backside creates unique lighting effects when there is a light source behind the stone sheet, allowing you to create extraordinary backlit objects!

Depending on the type of light used, different effects can be achieved: you can use both cold and warm, or even colored light to create your individual stone light object.