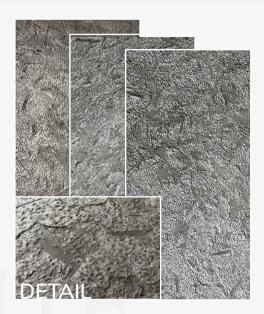

# STONE TYPES, SIZES CHARACTERISTICS

Slate-Lite is handcrafted from natural layered stone.

► Each stone sheet is a unique masterpiece! ◀

Color variations in individual sheets, quartz veins running through the stone, or natural cracks and structural changes are qualities of the 100% natural stone surface.

Nevertheless, our **5 types of stone** have some basic characteristics and features that are core attributes of each stone type:

#### MARRIE

The split-rough surface with strong veining and protrusions on the surface is the core characteristic of marble. Constantly changing patterns and partial structures with greater overall thickness create an exciting overall appearance.