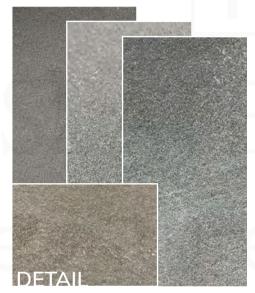

# FACELIFT FOR YOUR KITCHEN: BACKSPLASHES MADE OF REAL STONE

Decors from left to right ▶ Argento, Mystic White, Argento, Black Line

Decors from left to right  $\blacktriangleright$  Green River, Rustique (TL), Nero (stacking stones), Nero