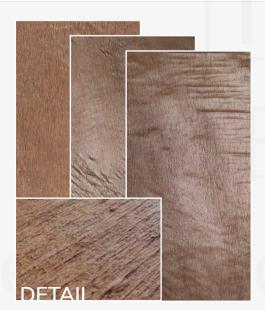

# STONE TYPES, SIZES CHARACTERISTICS

Slate-Lite is handcrafted from natural layered stone.

► Each stone sheet is a unique masterpiece! ◀

Color variations in individual sheets, quartz veins running through the stone, or natural cracks and structural changes are qualities of the 100% natural stone surface.

Nevertheless, our **5 types of stone** have some basic characteristics and features that are core attributes of each stone type: