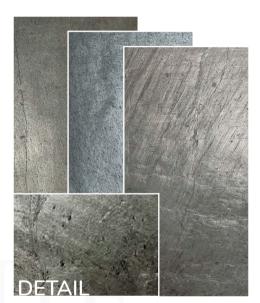

# STONE TYPES, SIZES CHARACTERISTICS

Slate-Lite is handcrafted from natural layered stone.

► Each stone sheet is a unique masterpiece! ◀

Color variations in individual sheets, quartz veins running through the stone, or natural cracks and structural changes are qualities of the 100% natural stone surface.

#### MARRIE

The split-rough surface with strong veining and protrusions on the surface is the core characteristic of marble. Constantly changing patterns and partial structures with greater overall thickness create an exciting overall appearance.