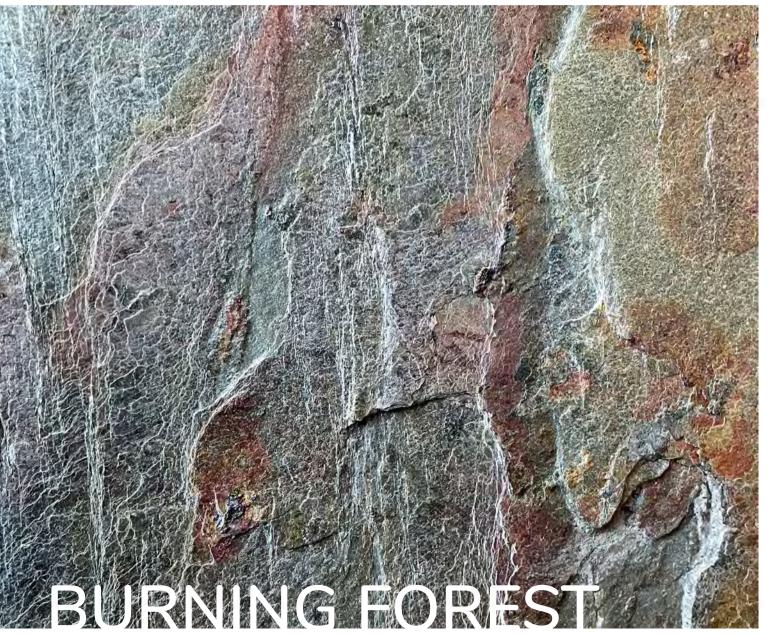

# ► WALL COVERINGS MADE OF REAL STONE

Decors from left to right ► D.Black 45°, Silver Grey, Blanco, Burning Forest

www.slate-lite.us/inspiration

Explore the possibilities!

# OUTDOOR AREAS & FACADES ROBUST & ELEGANTS!

Decors from left to right ► Galaxy Black, Burning Forest, Nero, Verde Gris