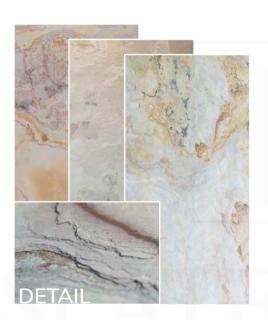

# STONE TYPES, SIZES CHARACTERISTICS

Slate-Lite is handcrafted from natural layered stone.

► Each stone sheet is a unique masterpiece! ◀

Color variations in individual sheets, quartz veins running through the stone, or natural cracks and structural changes are qualities of the 100% natural stone surface.

#### MARRIE

The split-rough surface with strong veining and protrusions on the surface is the core characteristic of marble. Constantly changing patterns and partial structures with greater overall thickness create an exciting overall appearance.