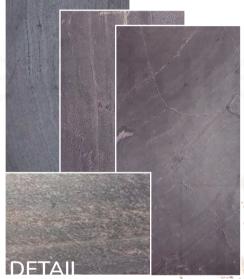

#### MARRIE

The split-rough surface with strong veining and protrusions on the surface is the core characteristic of marble. Constantly changing patterns and partial structures with greater overall thickness create an exciting overall appearance.

#### MONSOON **BLACK** // MARBLE