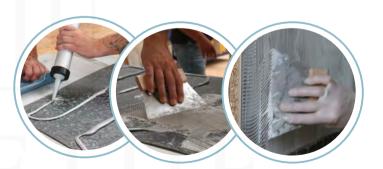

# ADHESIVE

Apply an appropriate adhesive evenly on the mounting surface or the back of the material.