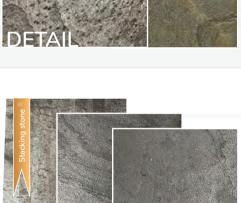

# FACELIFT FOR YOUR KITCHEN: BACKSPLASHES MADE OF REAL STONE

Decors from left to right ▶ Argento, Mystic White, Argento, Black Line

Decors from left to right  $\blacktriangleright$  Green River, Rustique (TL), Nero (stacking stones), Nero