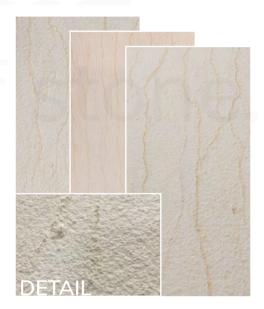

# STONE TYPES, SIZES CHARACTERISTICS

Slate-Lite is handcrafted from natural layered stone.

► Each stone sheet is a unique masterpiece! ◀

Color variations in individual sheets, quartz veins running through the stone, or natural cracks and structural changes are qualities of the 100% natural stone surface.

#### **SANDSTONES**

Sandstones stand out with a slightly rough, somewhat grainy surface featuring subtle height variations and partial, smaller protrusions with greater overall thickness...