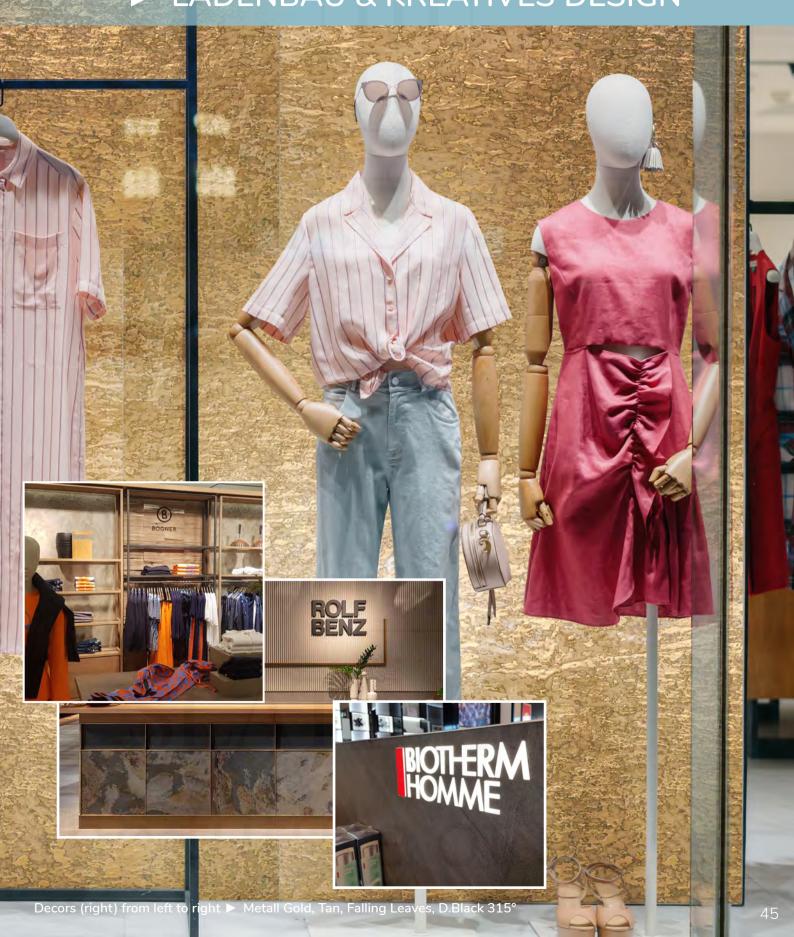

Decors from left to right ► Terra Noir horizontal, Blanco, Silver Grey, Nero

# ► WALL COVERINGS MADE OF REAL STONE

Decors from left to right ► D.Black 45°, Silver Grey, Blanco, Burning Forest

www.slate-lite.us/inspiration

Explore the possibilities!

# FACELIFT FOR YOUR KITCHEN: BACKSPLASHES MADE OF REAL STONE

Decors from left to right ▶ Argento, Mystic White, Argento, Black Line

Decors from left to right  $\blacktriangleright$  Green River, Rustique (TL), Nero (stacking stones), Nero