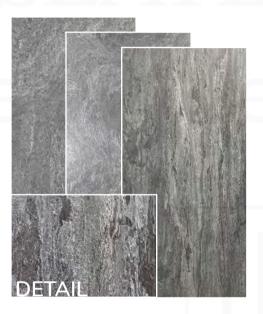

# STONE TYPES, SIZES CHARACTERISTICS

Slate-Lite is handcrafted from natural layered stone.

► Each stone sheet is a unique masterpiece! ◀

Color variations in individual sheets, quartz veins running through the stone, or natural cracks and structural changes are qualities of the 100% natural stone surface.

Nevertheless, our **5 types of stone** have some basic characteristics and features that are core attributes of each stone type: