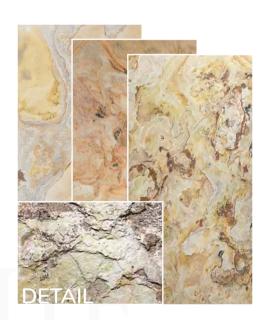

# STONE TYPES, SIZES CHARACTERISTICS

Slate-Lite is handcrafted from natural layered stone.

► Each stone sheet is a unique masterpiece! ◀

Color variations in individual sheets, quartz veins running through the stone, or natural cracks and structural changes are qualities of the 100% natural stone surface.

Nevertheless, our **5 types of stone** have some basic characteristics and features that are core attributes of each stone type: