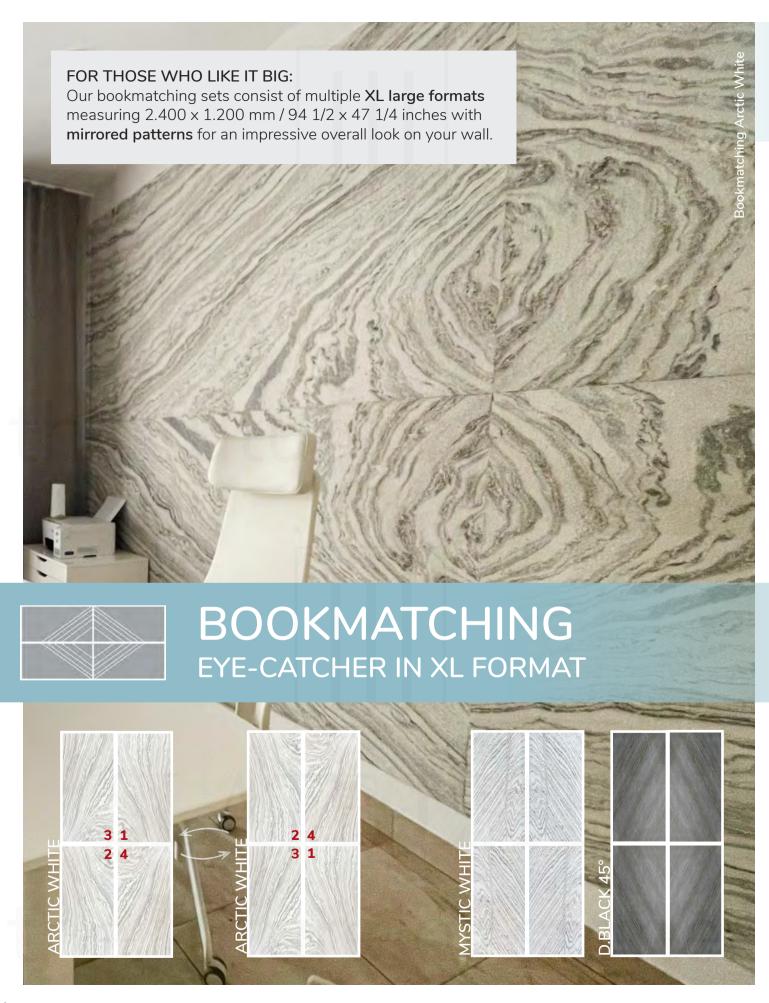

| 5 - XL                    |                                     |                                      |                                 |                                                 |                                                   |
|---------------------------|-------------------------------------|--------------------------------------|---------------------------------|-------------------------------------------------|---------------------------------------------------|
|                           | 300 x 600 mm<br>24 x 12 inches<br>S | 1.200 x 600 mm<br>47.2 x 23.6 inches | 1.220x 610 mm<br>48 x 24 inches | 2.400 × 1.200 mm<br>94 1/2 × 47 1/4 inches<br>L | 2.800 × 1.200 mm<br>110 1/4 × 47 1/4 inches<br>XL |
| SLATE                     | <b>*</b> )                          | _                                    | <b>~</b>                        | <b>4</b>                                        | <b>~</b>                                          |
| ULTRA THIN +              | (T-                                 | - h                                  | <b>~</b>                        | <b>*</b>                                        | _                                                 |
| TRANS LUCENT              | _                                   | _                                    | <b>~</b>                        | <b> </b>                                        | _                                                 |
| Stacking Stones           |                                     |                                      | <u> </u>                        | <u> </u>                                        | _                                                 |
| ULTRA THIN<br>TRANSLUCENT | _                                   | _                                    | <b>~</b>                        | <b>~</b>                                        | <del>-</del>                                      |
| ART-DECORS<br>lite        | _                                   | _                                    | <b>~</b>                        | <b>~</b>                                        | <del>-</del>                                      |
| STONE<br>BOARDS           | _                                   | <del>-</del>                         | <del>-</del>                    | <b>*</b>                                        |                                                   |