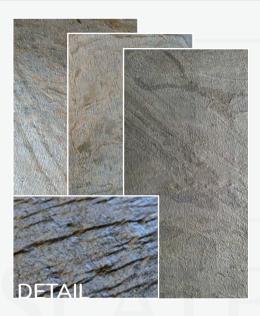

# STONE TYPES, SIZES CHARACTERISTICS

Slate-Lite is handcrafted from natural layered stone.

► Each stone sheet is a unique masterpiece! ◀

Color variations in individual sheets, quartz veins running through the stone, or natural cracks and structural changes are qualities of the 100% natural stone surface.

Nevertheless, our **5 types of stone** have some basic characteristics and features that are core attributes of each stone type: