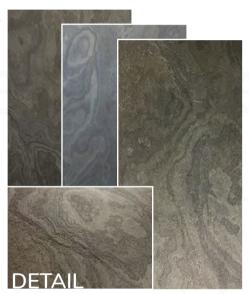

# STONE TYPES, SIZES CHARACTERISTICS

Slate-Lite is handcrafted from natural layered stone.

► Each stone sheet is a unique masterpiece! ◀

Color variations in individual sheets, quartz veins running through the stone, or natural cracks and structural changes are qualities of the 100% natural stone surface.

Nevertheless, our **5 types of stone** have some basic characteristics and features that are core attributes of each stone type: