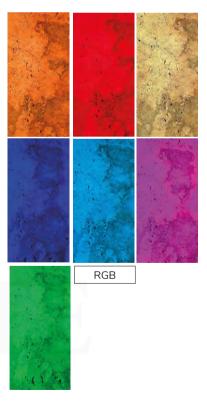

# TRANS LUCENT

Eye-catching with luminosity

- Different effects depending on the light source.
- Variable sizes up to 2.800 x 1.200 mm / ✓ 110 1/4 x 47 1/4 inches
  - Suitable for any light source  $\checkmark$

With our Translucent decors, you become a lighting designer thanks to the transparent backing material on the backing!

light-transmitting backside creates unique lighting effects when there is a light source behind the stone sheet, allowing you to create extraordinary backlit objects!

Depending on the type of light used, different effects can be achieved: you can use both cold and warm, or even colored light to create your individual stone light object.