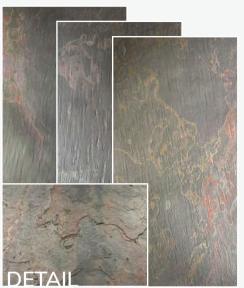

# STONE TYPES, SIZES CHARACTERISTICS

Slate-Lite is handcrafted from natural layered stone.

► Each stone sheet is a unique masterpiece! ◀

Color variations in individual sheets, quartz veins running through the stone, or natural cracks and structural changes are qualities of the 100% natural stone surface.

Nevertheless, our **5 types of stone** have some basic characteristics and features that are core attributes of each stone type:

#### SLATE

Our multicolor slates typically have a slightly softer stone surface and impress with their rich colors as well as constantly changing patterns and textures.