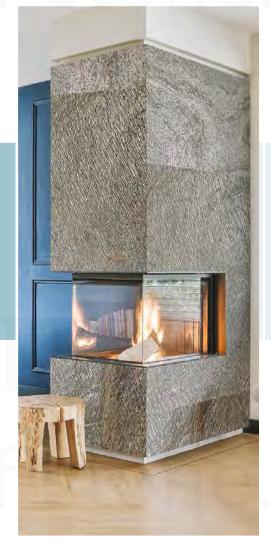

boards are the ideal choice when you want to illuminate large, flat surfaces without the need for additional support material.

Due to the increased material thickness, no additional support is required here!















- ✓ Heat resistant up to 120°C / 248°F
- ✓ Fire class up to Cs3d0
- ✓ Robust & easy to maintain

## WARM DESIGN FOR COLD DAYS



Slate-Lite standardly has the Fire-EU class Cfl-s1 (according to EN 13501-01 for floor coverings) or B1 (according to DIN 4102).

Upon request, Slate-Lite is also available in a special composition with the fire class **Cs3d0**!



In our **project gallery** on our online shop, you will find a wide variety of high-quality projects that have been implemented worldwide with Slate-Lite.

Explore the possibilities!

www.slate-lite.us/inspiration



## MODERN FIREPLACES: • FIREPLACE CLADDINGS & BACKSPLASHES





# NEVER AGAIN DINING TABLES IN STONE LOOK!

- ✓ Every piece is unique
- ✓ Can be pressed onto almost any surface
- Easy to process





In our **project gallery** on our online shop, you will find a wide variety of high-quality projects that have been implemented worldwide with Slate-Lite.

Explore the possibilities!

## UNIQUE DESIGN FURNITURE LIVING TRENDS WITH NATURAL STONE





## SO MUCH MORE TO EXPLORE! LADENBAU & KREATIVES DESIGN



# future of stone.



DO YOU NEED

## # IMAGES AND INSPIRATION?

Then simply scan the **QR codes** next to your desired decor on the following pages with your mobile phone camera, and you will instantly receive **additional material photos** and **project examples** with that decor!



###