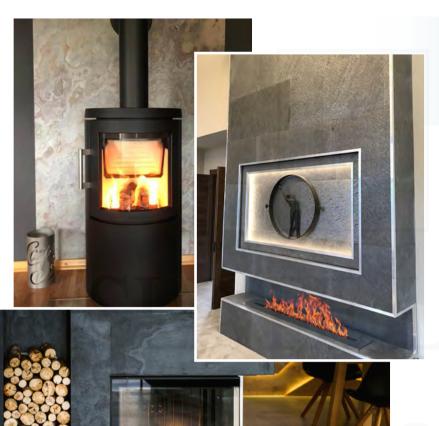

ADES ROBUST & ELEGANTS!





Decors from left to right ► Galaxy Black, Burning Forest, Nero, Verde Gris





## LIGHT-PERMEABLE STONE: ▶ BECOME A LIGHT DESIGNER!





Decors from left to right ► Terra Rosso, Falling Leaves, Rustique



THE PERFECT COMBINATION WITH ENDLESS POSSIBILITIES!

#### TRANS LUCENT / STONE

Our ,regular' Translucent decors are perfect for all lighting projects where ease of processing and flexibility are essential.

For optimal stability, an additional acrylic support is provided, depending on the size of the lighting object.

The more robust Stoneboards are the ideal choice when you want to illuminate large, flat surfaces without the need for additional support material.

Due to the increased material thickness, no additional support is required here!















- ✓ Heat resistant up to 120°C / 248°F
- ✓ Fire class up to Cs3d0
- ✓ Robust & easy to maintain

## WARM DESIGN FOR COLD DAYS



Slate-Lite standardly has the Fire-EU class Cfl-s1 (according to EN 13501-01 for floor coverings) or B1 (according to DIN 4102).

Upon request, Slate-Lite is also available in a special composition with the fire class **Cs3d0**!



In our **project gallery** on our online shop, you will find a wide variety of high-quality projects that have been implemented worldwide with Slate-Lite.

Explore the possibilities!

www.slate-lite.us/inspiration



## MODERN FIREPLACES: • FIREPLACE CLADDINGS & BACKSPLASHES





# NEVER AGAIN DINING TABLES IN STONE LOOK!

- ✓ Every piece is unique
- ✓ Can be pressed onto almost any surface
- Easy to process





In our **project gal