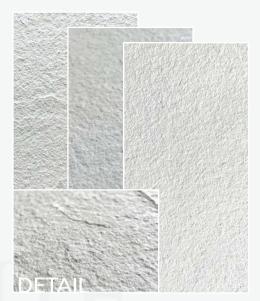

# STONE TYPES, SIZES CHARACTERISTICS

Slate-Lite is handcrafted from natural layered stone.

► Each stone sheet is a unique masterpiece! ◀

Color variations in individual sheets, quartz veins running through the stone, or natural cracks and structural changes are qualities of the 100% natural stone surface.

Nevertheless, our **5 types of stone** have some basic characteristics and features that are core attributes of each stone type:

#### SLATE

Our multicolor slates typically have a slightly softer stone surface and impress with their rich colors as well as constantly changing patterns and textures.

#### MICA

Mica typically has a slightly rougher surface with homogeneous patterns. A special eye-catcher is the shine effect created by the natural quartzite content in the stone.

#### LIMESTONES

Our limestones impress with a smoother surface and relatively homogeneous patterns and textures.

#### **SANDSTONES**

Sandstones stand out with a slightly rough, somewhat grainy surface featuring subtle height variations and partial, smaller protrusions with greater overall thickness...

#### MARRIE

The split-rough surface with strong veining and protrusions on the surface is the core characteristic of marble. Constantly changing patterns and partial structures with greater overall thickness create an exciting overall appearance.