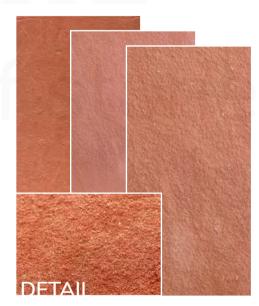

### REAL STONE, THIN & FLEXIBLE

Slate-Lite is an innovative real stone veneer that consists of an ultra-thin layer of natural stone and a backing reinforced with glass fibers or cotton.

We have developed a specialized process to extract many ultra-thin slabs from the most beautiful stone blocks in the world. Each of these slabs is a unique piece, handcrafted through over 12 processing steps.

Despite its lightweight nature, Slate-Lite retains slab. Our stone veneer is only approximately 1.5 mm / 0.06 inch thin and even flexible.

# STONE TYPES, SIZES CHARACTERISTICS

Slate-Lite is handcrafted from natural layered stone.

► Each stone sheet is a unique masterpiece! ◀

Color variations in individual sheets, quartz veins running through the stone, or natural cracks and structural changes are qualities of the 100% natural stone surface.