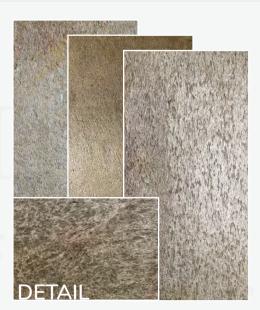

### REAL STONE, THIN & FLEXIBLE

Slate-Lite is an innovative real stone veneer that consists of an ultra-thin layer of natural stone and a backing reinforced with glass fibers or cotton.

We have developed a specialized process to extract many ultra-thin slabs from the most beautiful stone blocks in the world. Each of these slabs is a unique piece, handcrafted through over 12 processing steps.

Despite its lightweight nature, Slate-Lite retains slab. Our stone veneer is only approximately 1.5 mm / 0.06 inch thin and even flexible.

# STONE TYPES, SIZES CHARACTERISTICS

Slate-Lite is handcrafted from natural layered stone.

► Each stone sheet is a unique masterpiece! ◀

Color variations in individual sheets, quartz veins running through the stone, or natural cracks and structural changes are qualities of the 100% natural stone surface.

Nevertheless, our **5 types of stone** have some basic characteristics and features that are core attributes of each stone type: