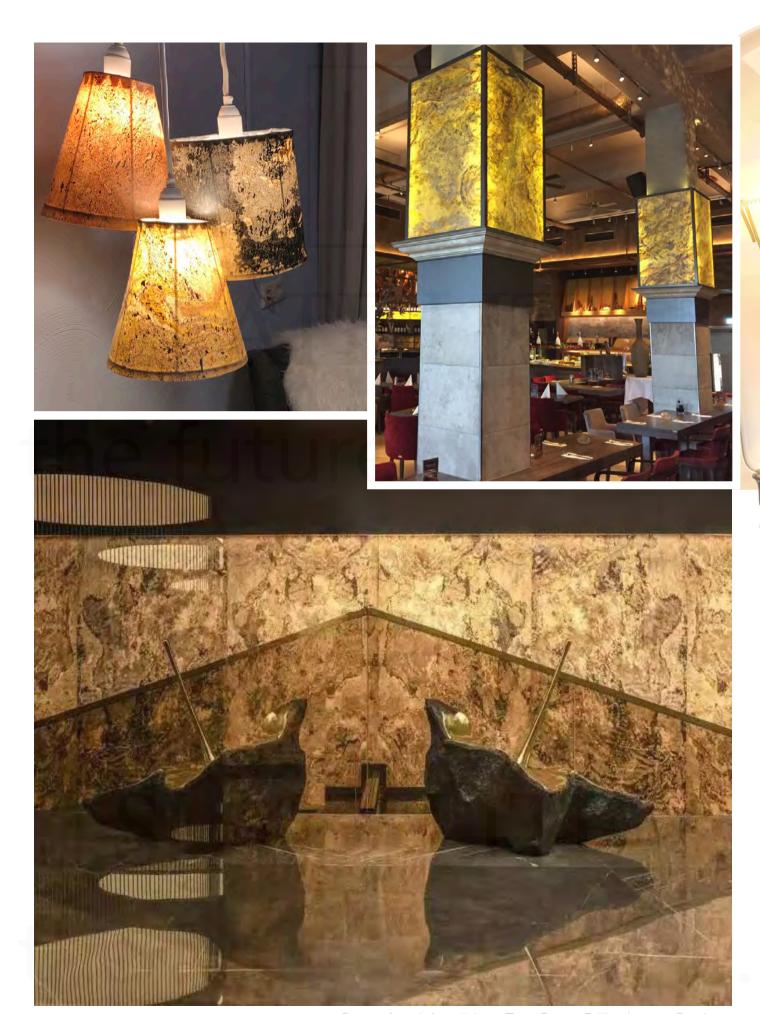

# TRANS LUCENT

Eye-catching with luminosity

- Different effects depending on the light source.
- Variable sizes up to 2.800 x 1.200 mm / ✓ 110 1/4 x 47 1/4 inches
  - Suitable for any light source  $\checkmark$

With our Translucent decors, you become a lighting designer thanks to the transparent backing material on the backing!

light-transmitting backside creates unique lighting effects when there is a light source behind the stone sheet, allowing you to create extraordinary backlit objects!

Depending on the type of light used, different effects can be achieved: you can use both cold and warm, or even colored light to create your individual stone light object.