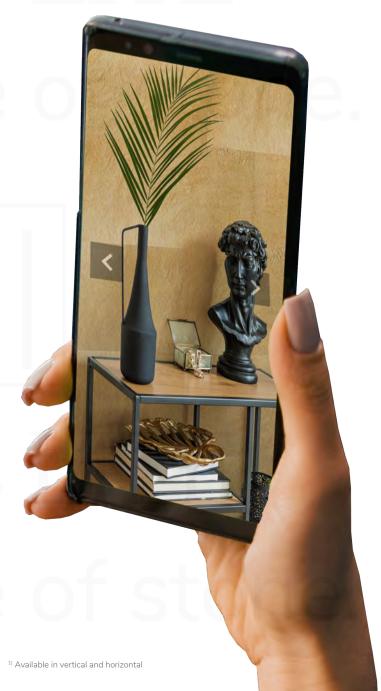

## # IMAGES AND INSPIRATION?

Then simply scan the **QR codes** next to your desired decor on the following pages with your mobile phone camera, and you will instantly receive **additional material photos** and **project examples** with that decor!