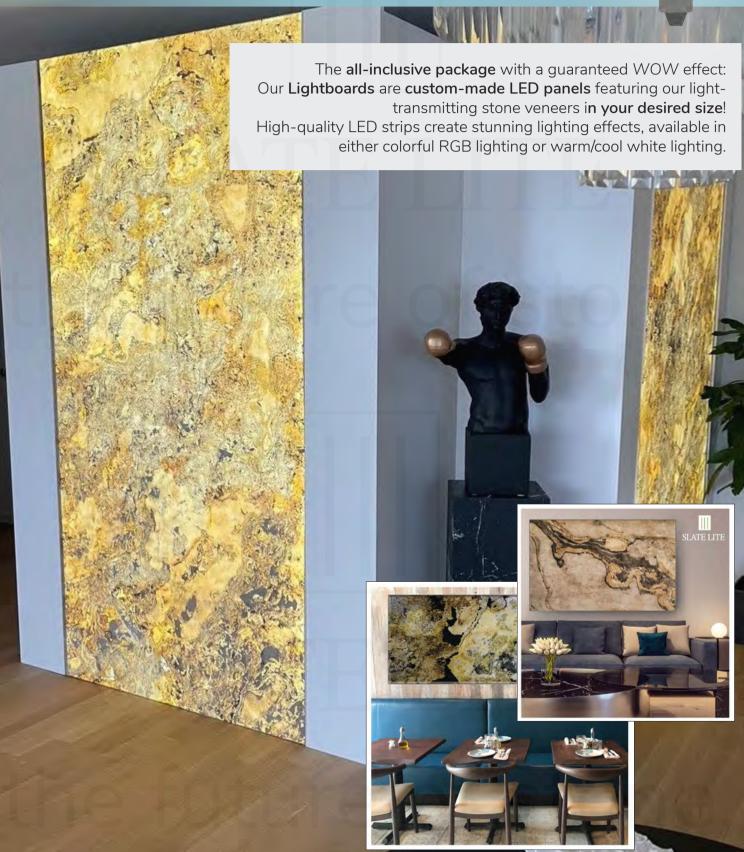

# LIGHTBOARDS

READY-MADE LED PANELS IN CUSTOM SIZES

## LIGHT-PERMEABLE STONE: ▶ BECOME A LIGHT DESIGNER!

Decors from left to right ► Terra Rosso, Falling Leaves, Rustique

THE PERFECT COMBINATION WITH ENDLESS POSSIBILITIES!

#### TRANS LUCENT / STONE

Our ,regular' Translucent decors are perfect for all lighting projects where ease of processing and flexibility are essential.

For optimal stability, an additional acrylic support is provided, depending on the size of the lighting object.

The more robust Stoneboards are the ideal choice when you want to illuminate large, flat surfaces without the need for additional support material.

Due to the increased material thickness, no additional support is required here!