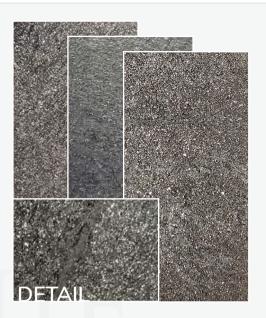

### REAL STONE, THIN & FLEXIBLE

Slate-Lite is an innovative real stone veneer that consists of an ultra-thin layer of natural stone and a backing reinforced with glass fibers or cotton.

We have developed a specialized process to extract many ultra-thin slabs from the most beautiful stone blocks in the world. Each of these slabs is a unique piece, handcrafted through over 12 processing steps.

Despite its lightweight nature, Slate-Lite retains slab. Our stone veneer is only approximately 1.5 mm / 0.06 inch thin and even flexible.

# STONE TYPES, SIZES CHARACTERISTICS

Slate-Lite is handcrafted from natural layered stone.

► Each stone sheet is a unique masterpiece! ◀

Color variations in individual sheets, quartz veins running through the stone, or natural cracks and structural changes are qualities of the 100% natural stone surface.

Nevertheless, our **5 types of stone** have some basic characteristics and features that are core attributes of each stone type: