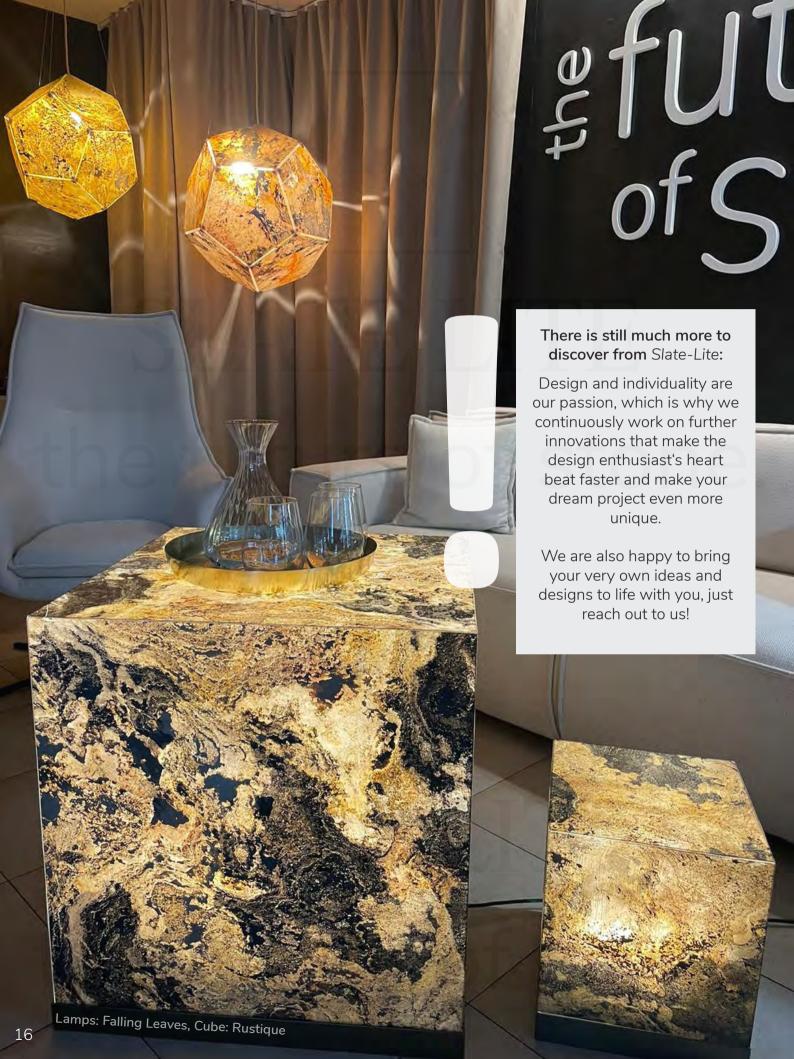

# ULTRA THIN ecco+

The flexibility marvel

- Cuttable with scissors
- Total thickness < 1mm / 0.04 inches

UltraThin eco+ is an extremely thin and flexible real stone decor with a cotton mat as its base.

Thanks to its lightweight and minimal use of natural stone resources, it offers an environmentally friendly solution with CO<sub>2</sub>-efficient transportation.

The natural mat on the back enables easy processing and opens up many new possibilities for interior applications and furniture construction.

With UltraThin eco+, you can even master complex custom shapes and challenging edge areas!

# TRANS LUCENT

Eye-catching with luminosity

- Different effects depending on the light source.
- Variable sizes up to 2.800 x 1.200 mm / ✓ 110 1/4 x 47 1/4 inches
  - Suitable for any light source  $\checkmark$

With our Translucent decors, you become a lighting designer thanks to the transparent backing material on the backing!

light-transmitting backside creates unique lighting effects when there is a light source behind the stone sheet, allowing you to create extraordinary backlit objects!

Depending on the type of light used, different effects can be achieved: you can use both cold and warm, or even colored light to create your individual stone light object.