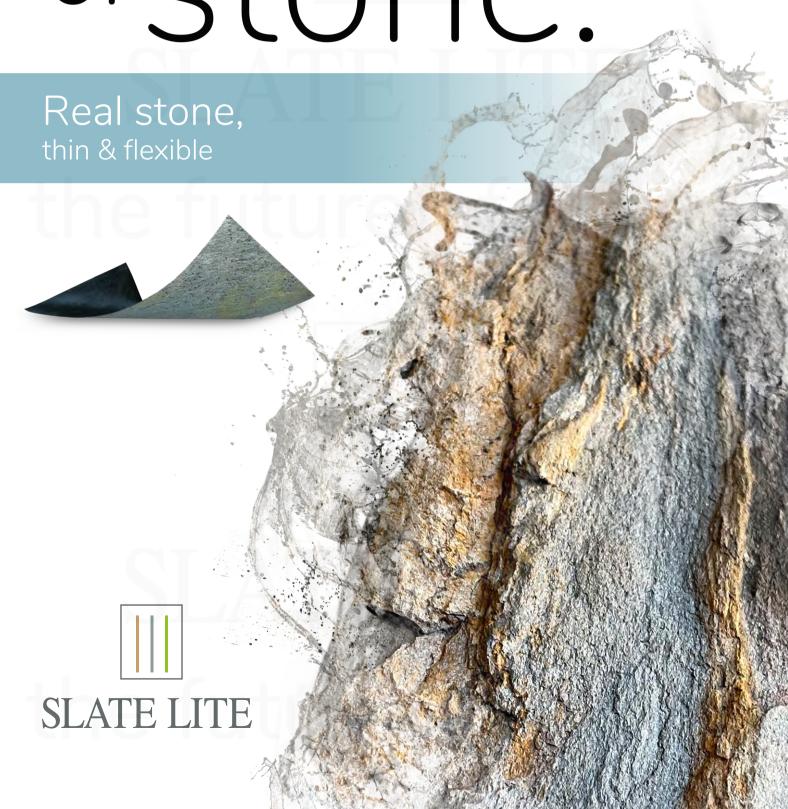

### REAL STONE, THIN & FLEXIBLE

Slate-Lite is an innovative real stone veneer that consists of an ultra-thin layer of natural stone and a backing reinforced with glass fibers or cotton.

We have developed a specialized process to extract many ultra-thin slabs from the most beautiful stone blocks in the world. Each of these slabs is a unique piece, handcrafted through over 12 processing steps.

Despite its lightweight nature, Slate-Lite retains slab. Our stone veneer is only approximately 1.5 mm / 0.06 inch thin and even flexible.