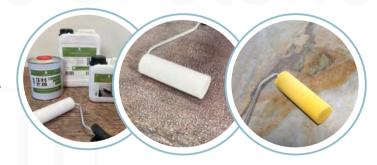

### PROTECTION

Depending on the application location, apply impregnation or sealing with a short-nap roller.