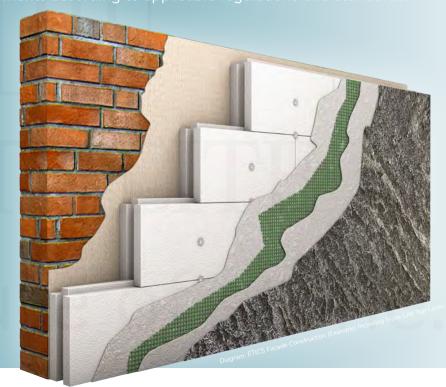

- ✓ UV-resistant & frost-proof
- ✓ More robust than raw stone slabs
- ✓ Water-resistant & easy to maintain

Slate-Lite can be easily adhered as a finishing top layer in an External Thermal Insulation Composite System (ETICS) facade!

The basic construction of the ETICS facade is carried out without any special requirements according to applicable regulations and standards.

In our **project gallery** on our online shop, you will find a wide variety of high-quality projects that have been implemented worldwide with *Slate-Lite*.