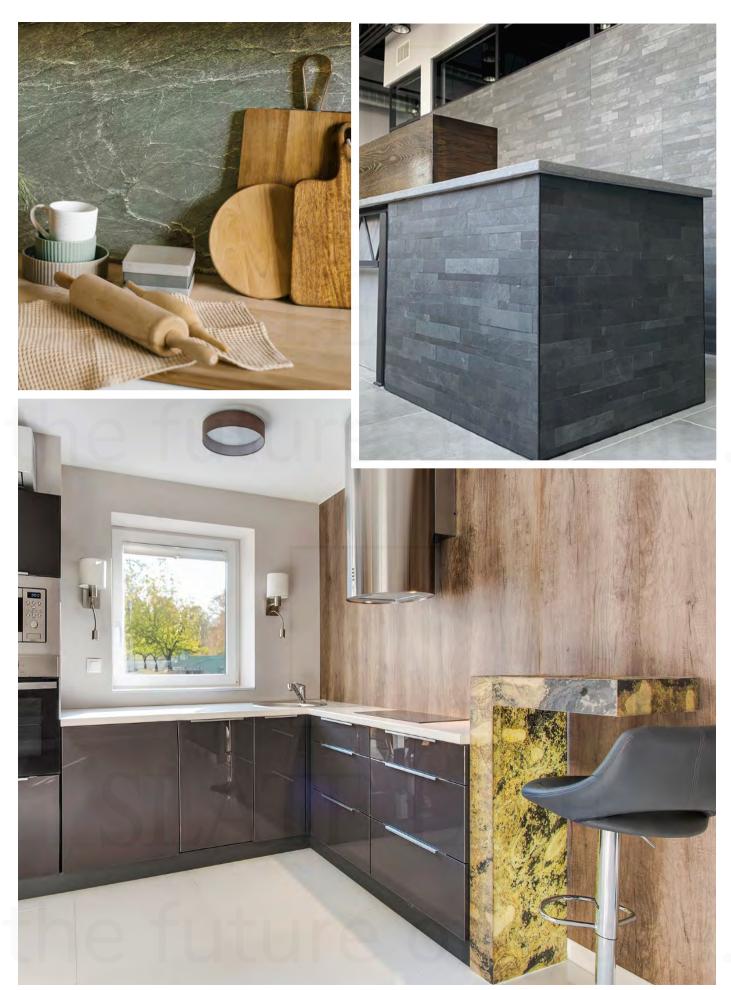

# FACELIFT FOR YOUR KITCHEN: BACKSPLASHES MADE OF REAL STONE

Decors from left to right ▶ Argento, Mystic White, Argento, Black Line

Decors from left to right  $\blacktriangleright$  Green River, Rustique (TL), Nero (stacking stones), Nero