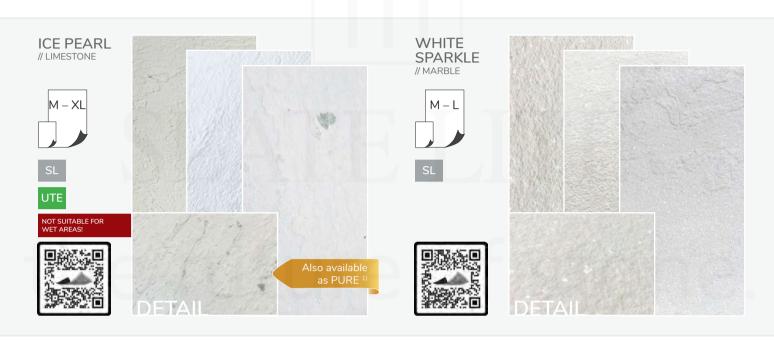

#### LIMESTONES

Our limestones impress with a smoother surface and relatively homogeneous patterns and textures.

#### MARRIE

The split-rough surface with strong veining and protrusions on the surface is the core characteristic of marble. Constantly changing patterns and partial structures with greater overall thickness create an exciting overall appearance.