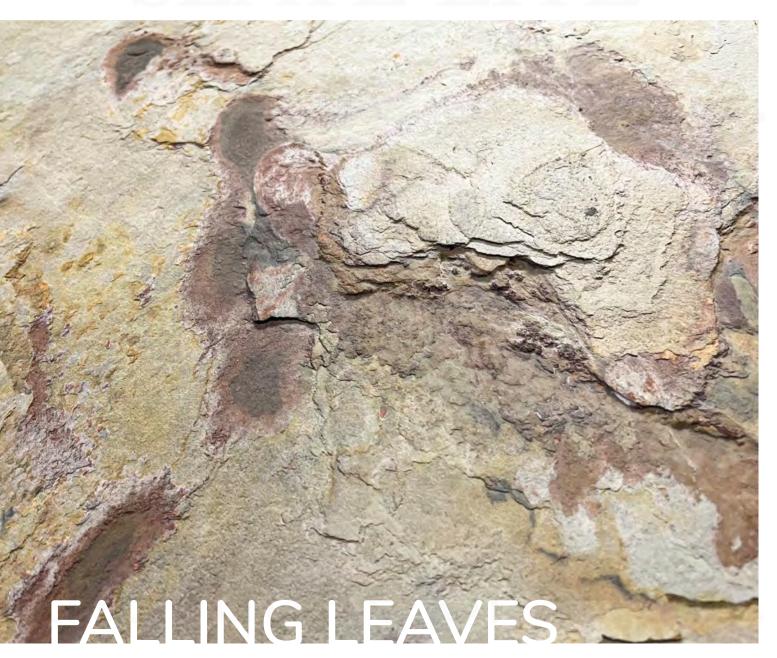

## LIGHT-PERMEABLE STONE: ▶ BECOME A LIGHT DESIGNER!

Decors from left to right ► Terra Rosso, Falling Leaves, Rustique

THE PERFECT COMBINATION WITH ENDLESS POSSIBILITIES!