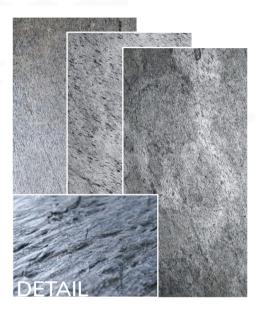

### REAL STONE, THIN & FLEXIBLE

Slate-Lite is an innovative real stone veneer that consists of an ultra-thin layer of natural stone and a backing reinforced with glass fibers or cotton.

We have developed a specialized process to extract many ultra-thin slabs from the most beautiful stone blocks in the world. Each of these slabs is a unique piece, handcrafted through over 12 processing steps.

Despite its lightweight nature, Slate-Lite retains slab. Our stone veneer is only approximately 1.5 mm / 0.06 inch thin and even flexible.

# STONE TYPES, SIZES CHARACTERISTICS

Slate-Lite is handcrafted from natural layered stone.

► Each stone sheet is a unique masterpiece! ◀

Color variations in individual sheets, quartz veins running through the stone, or natural cracks and structural changes are qualities of the 100% natural stone surface.