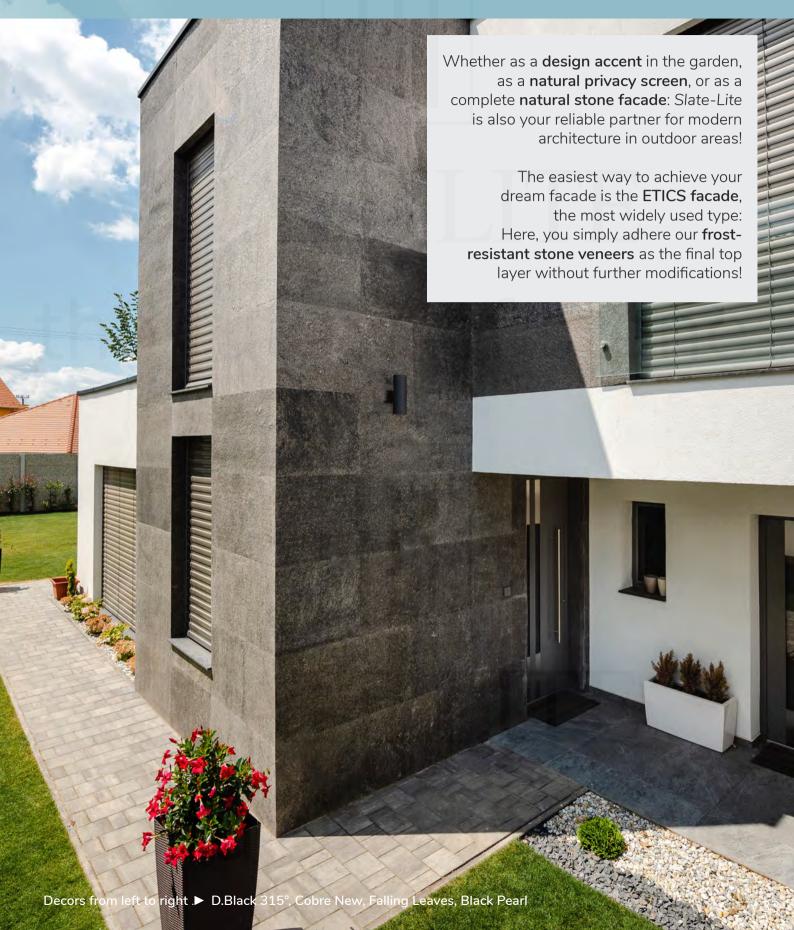

- ✓ UV-resistant & frost-proof
- ✓ More robust than raw stone slabs
- ✓ Water-resistant & easy to maintain

Slate-Lite can be easily adhered as a finishing top layer in an External Thermal Insulation Composite System (ETICS) facade!

The basic construction of the ETICS facade is carried out without any special requirements according to applicable regulations and standards.

In our **project gallery** on our online shop, you will find a wide variety of high-quality projects that have been implemented worldwide with *Slate-Lite*.

# OUTDOOR AREAS & FACADES ROBUST & ELEGANTS!

Decors from left to right ► Galaxy Black, Burning Forest, Nero, Verde Gris