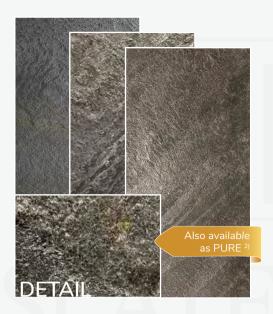

# STONE TYPES, SIZES CHARACTERISTICS

Slate-Lite is handcrafted from natural layered stone.

► Each stone sheet is a unique masterpiece! ◀

Color variations in individual sheets, quartz veins running through the stone, or natural cracks and structural changes are qualities of the 100% natural stone surface.

Nevertheless, our **5 types of stone** have some basic characteristics and features that are core attributes of each stone type: