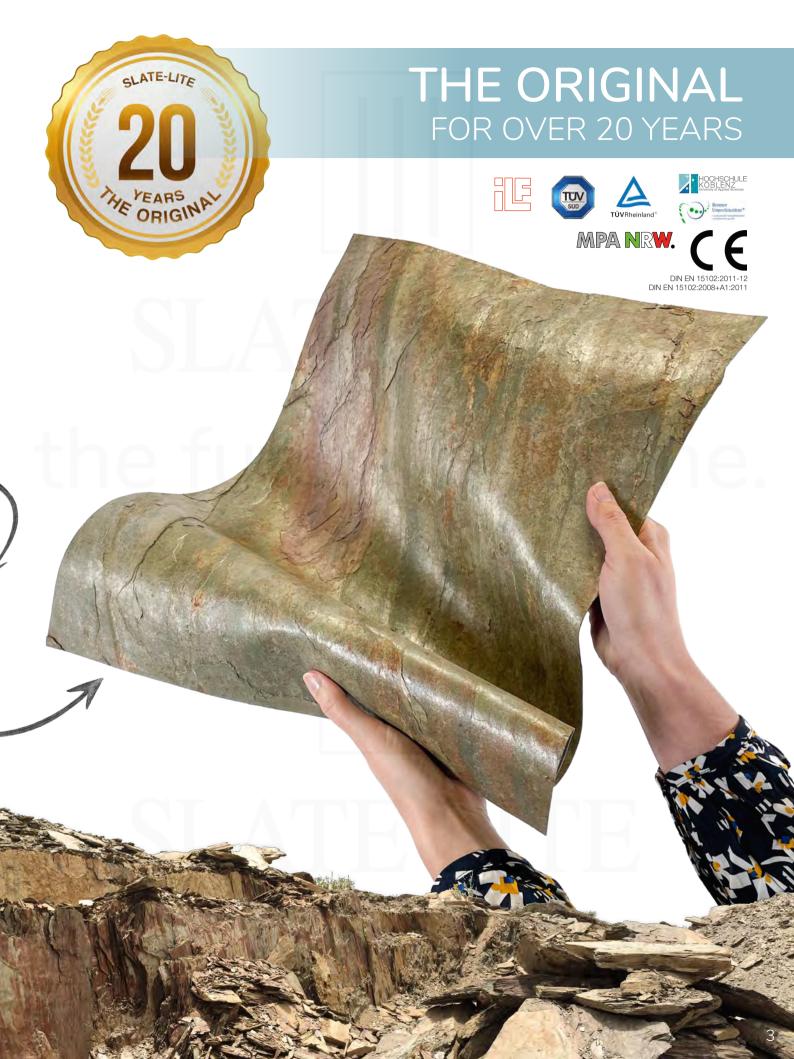

Despite its lightweight nature, Slate-Lite retains slab. Our stone veneer is only approximately 1.5 mm / 0.06 inch thin and even flexible.

# STONE TYPES, SIZES CHARACTERISTICS

Slate-Lite is handcrafted from natural layered stone.

► Each stone sheet is a unique masterpiece! ◀

Color variations in individual sheets, quartz veins running through the stone, or natural cracks and structural changes are qualities of the 100% natural stone surface.