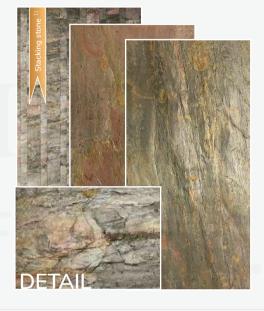

# FACELIFT FOR YOUR KITCHEN: BACKSPLASHES MADE OF REAL STONE

Decors from left to right ▶ Argento, Mystic White, Argento, Black Line

Decors from left to right  $\blacktriangleright$  Green River, Rustique (TL), Nero (stacking stones), Nero