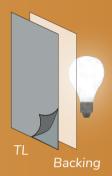

# TRANS LUCENT

Eye-catching with luminosity

- Different effects depending on the light source.
- Variable sizes up to 2.800 x 1.200 mm / ✓ 110 1/4 x 47 1/4 inches
  - Suitable for any light source  $\checkmark$

With our Translucent decors, you become a lighting designer thanks to the transparent backing material on the backing!

light-transmitting backside creates unique lighting effects when there is a light source behind the stone sheet, allowing you to create extraordinary backlit objects!