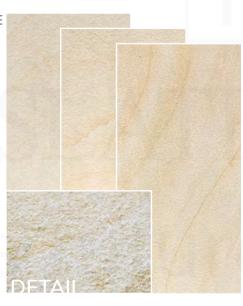

#### **SANDSTONES**

Sandstones stand out with a slightly rough, somewhat grainy surface featuring subtle height variations and partial, smaller protrusions with greater overall thickness...