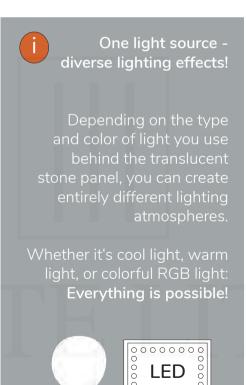

# TRANS LUCENT

Eye-catching with luminosity

- Different effects depending on the light source.
- Variable sizes up to 2.800 x 1.200 mm / ✓ 110 1/4 x 47 1/4 inches
  - Suitable for any light source  $\checkmark$

With our Translucent decors, you become a lighting designer thanks to the transparent backing material on the backing!

light-transmitting backside creates unique lighting effects when there is a light source behind the stone sheet, allowing you to create extraordinary backlit objects!

Depending on the type of light used, different effects can be achieved: you can use both cold and warm, or even colored light to create your individual stone light object.